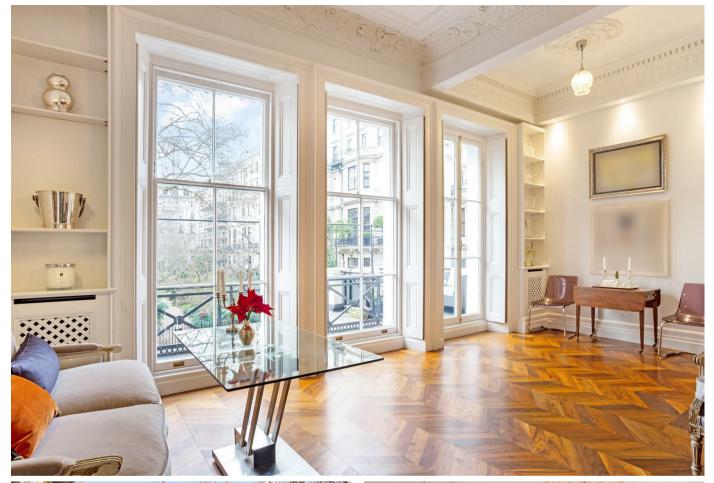

An outstanding, best in class, 1 bedroom apartment situated on the first floor of this marquee Knightsbridge garden square, on the favourable Eastern side of the square with beautiful private terrace overlooking the communal gardens.

799 Sq Ft. / 74.2 Sq M.

The apartment has been meticulously refurbished throughout, including hardwood flooring and stylish fully fitted SieMatic kitchen, and retains a wealth of period features befitting a flat of this stature, including ornate cornicing and over 4 metre ceiling heights.