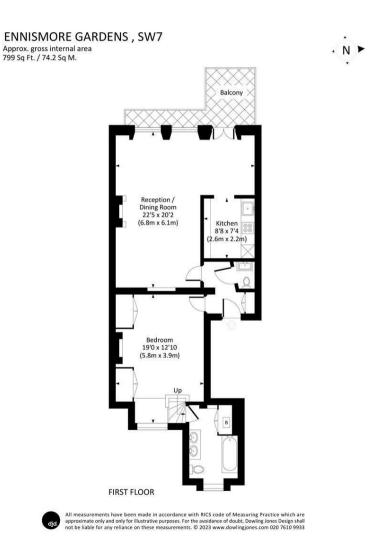

799 Sq Ft. / 74.2 Sq M.

The apartment has been meticulously refurbished throughout, including hardwood flooring and stylish fully fitted SieMatic kitchen, and retains a wealth of period features befitting a flat of this stature, including ornate cornicing and over 4 metre ceiling heights.