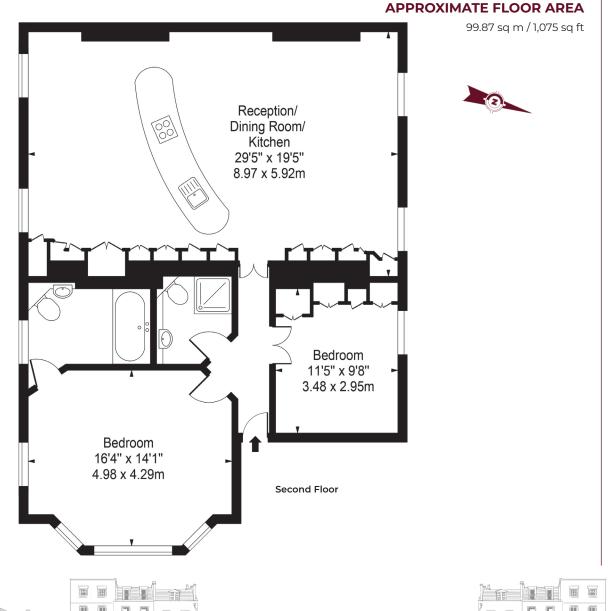

Holland Park Avenue London W11

A spectacular lateral conversion spanning two period buildings which has been creatively designed to provide a large open plan reception featuring solid timber floors, a realistic gas fire and a central kitchen island which is custom made for the space.

A large master bedroom suite and a second bedroom along with guest WC/shower room complete the accommodation and throughout there is excellent natural light.

Holland Park Avenue is one of the capital's classic streets being flanked by impressive wellestablished Plane trees that are synonymous with Holland Park and the surrounding area.