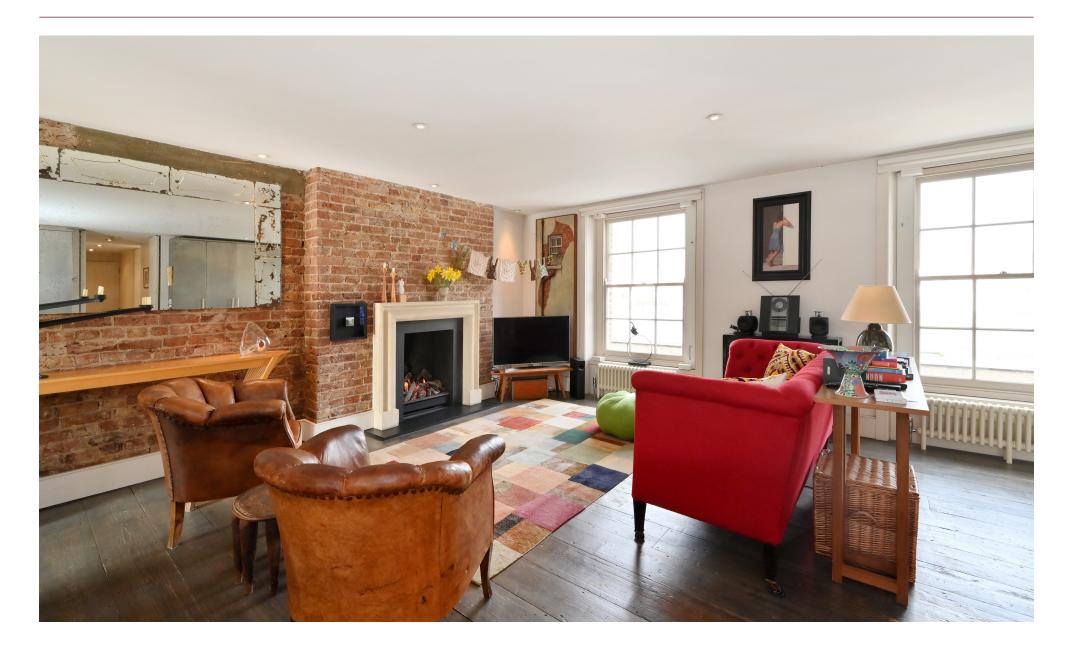

Holland Park Avenue London W11

A spectacular lateral conversion spanning two period buildings which has been creatively designed to provide a large open plan reception featuring solid timber floors, a realistic gas fire and a central kitchen island which is custom made for the space.

## Accommodation and Amenities

- LARGE OPEN PLAN RECEPTION
- REALISTIC OPEN FIRE
- WOODEN FLOORS
- CUSTOM BUILT KITCHEN
- CLOSE TO HOLLAND PARK
- CLOSE TO HOLLAND PARK UNDERGROUND

This dramatic space is highly unusual for Holland Park and it is presented beautifully.