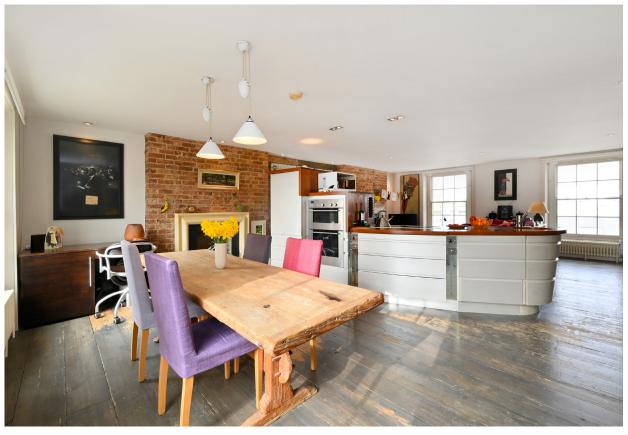

Holland Park Avenue London W11

A spectacular lateral conversion spanning two period buildings which has been creatively designed to provide a large open plan reception featuring solid timber floors, a realistic gas fire and a central kitchen island which is custom made for the space.

## Accommodation and Amenities

- LARGE OPEN PLAN RECEPTION
- REALISTIC OPEN FIRE
- WOODEN FLOORS
- CUSTOM BUILT KITCHEN
- CLOSE TO HOLLAND PARK
- CLOSE TO HOLLAND PARK UNDERGROUND

This dramatic space is highly unusual for Holland Park and it is presented beautifully.