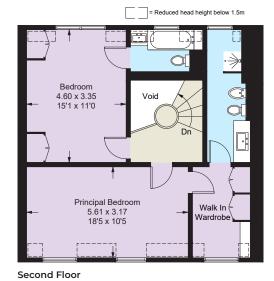

#### **APPROXIMATE FLOOR AREA**

199.1 sq m / 2,143 sq ft (Excluding Void / Including Garage) Including Limited Use Area (4.8 sq m / 52 sq ft)

First Floor

Plant Room

7'4 x 6'10

Garage

4.80 x 2.54

(CH - 2.5 / 8'4)

15'9 x 8'4 →

-2.24 x 2.08 -

14'8 x 11'3

(CH - 3.1 / 10'3)

Parking Space 7.52 x 3.40

24'8 x 11'2 (Approx)