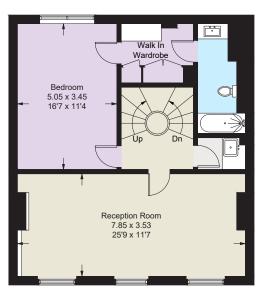

#### **APPROXIMATE FLOOR AREA**

199.1 sq m / 2,143 sq ft (Excluding Void / Including Garage) Including Limited Use Area (4.8 sq m / 52 sq ft)

First Floor

Plant Room

7'4 x 6'10

Garage

4.80 x 2.54

(CH - 2.5 / 8'4)

# Maskells

71 Walton Street, London SW3 2HT Tel: 0207 581 2216 sales@maskells.com lettings@maskells.com

Kitchen / Breakfast Room

4.11 x 3.43

13'6 x 113

Reception /

Dining Room

4.47 x 3.43