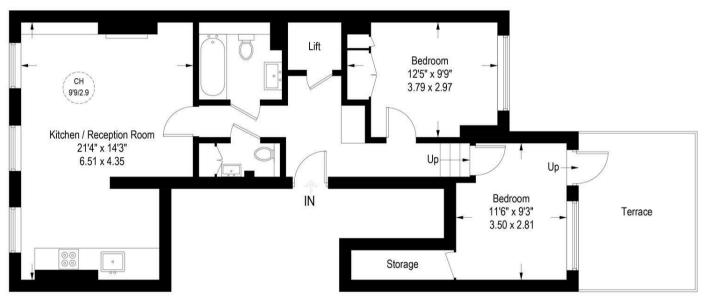

## **Onslow Gardens, SW7**

Approximate Gross Internal Area = 722 sq ft / 67.1 sq m

## Second Floor

Illustration for identification purposes only, measurements are approximate, not to scale. (ID997089)

Agents Note: Whilst every care has been taken to prepare these particulars, they are for guidance purposes only. All measurements are approximate and are for general guidance purposes only and whilst every care has been taken to ensure their accuracy, they should not be relied upon and potential buyers are advised to recheck the measurements.