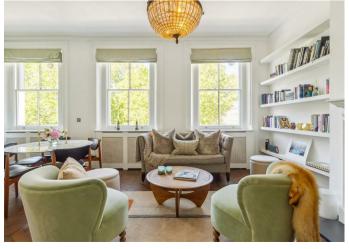

0207 581 2216

lettings@maskells.com www.maskells.com

Council Tax Band C

This charming two bedroom apartment on Onslow Gardens has fantastic views over the communal garden square and an abundance of light throughout the property. There is an open plan, modern, intergrated kitchen/reception room with high ceilings and three large sash windows and a lovely fireplace. The master bedroom has wonderful in built storage and a king size bed. The second bedroom to the rear of the property has a double bed and ample storage with a walk in storage cupboard. There is a terrace large enough to entertain on with pretty views over the local church and mews. The apartment has a good size family bathroom with rainforest shower and an additional WC for guests. The property has been decorated in soft tones making the feel of this property very tranquil. There is parquet flooring throughout the apartment and it has the added benefit of direct lift access.