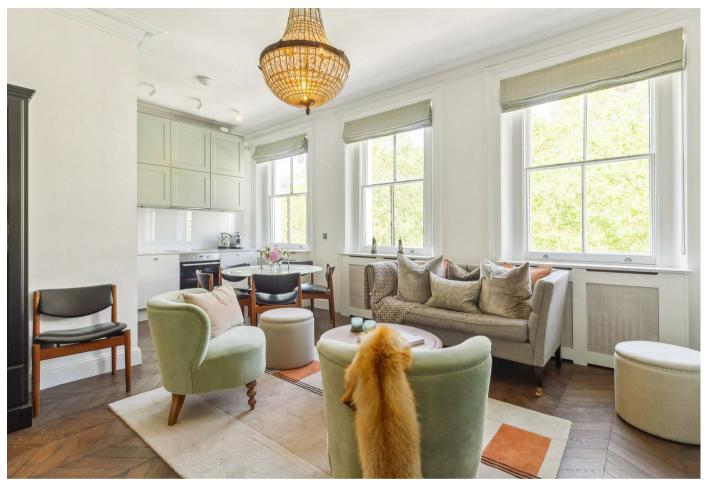

## **FEATURES**

- Two bedroom apartment
- Beautifully furnished

Roof terrace

- Second floor with lift
- Open plan

0207 581 2216

lettings@maskells.com www.maskells.com

Council Tax Band C

This charming two bedroom apartment on Onslow Gardens has fantastic views over the communal garden square and an abundance of light throughout the property. There is an open plan, modern, intergrated kitchen/reception room with high ceilings and three large sash windows and a lovely fireplace. The master bedroom has wonderful in built storage and a king size bed. The second bedroom to the rear of the property has a double bed and ample storage with a walk in storage cupboard. There is a terrace large enough to entertain on with pretty views over the local church and mews. The apartment has a good size family bathroom with rainforest shower and an additional WC for guests. The property has been decorated in soft tones making the feel of this property very tranquil. There is parquet flooring throughout the apartment and it has the added benefit of direct lift access.