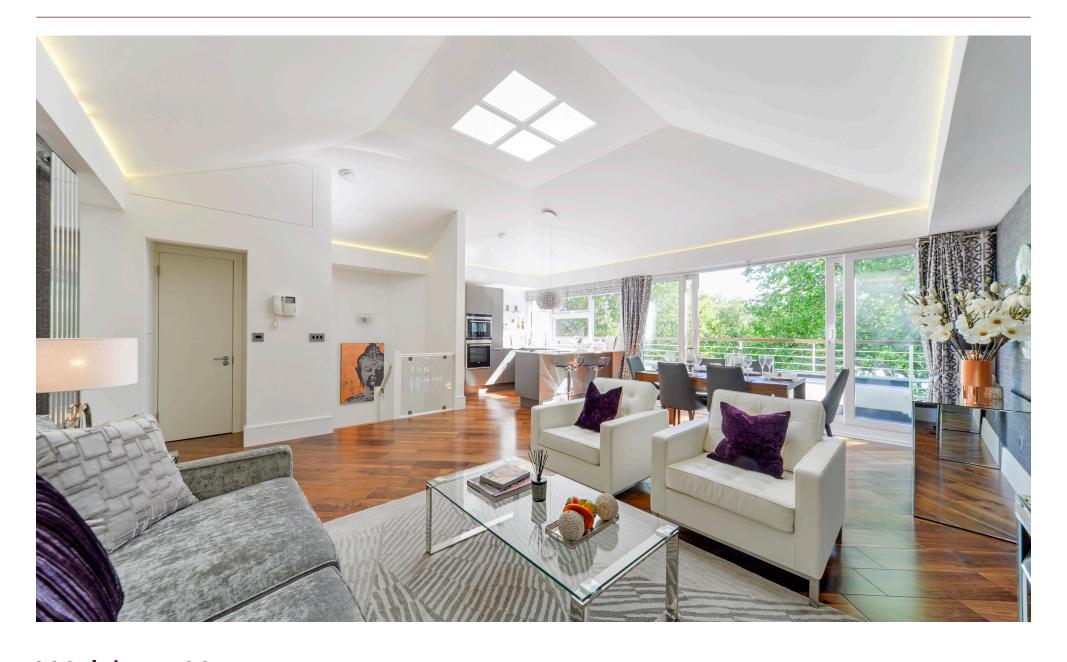

# Accommodation and Amenities

- PENTHOUSE APARTMENT
- LIFT & SECURE PARKING
- PORTER
- TWO BALCONIES FRONT AND REAR

The apartment offers excellent open plan reception space, flooded with natural light and an LED system creating a wonderful atmosphere. A bespoke Poggenpohl kitchen has been installed and the drawing room has a wonderful walnut floor creating a depth of quality. Full height French doors open out onto a full width balcony which commands views over The Rectory and some of the largest private gardens in London. Of particular note is a large master bedroom suite with dressing room and en-suite bathroom which is then followed by two further double bedrooms and a bathroom.