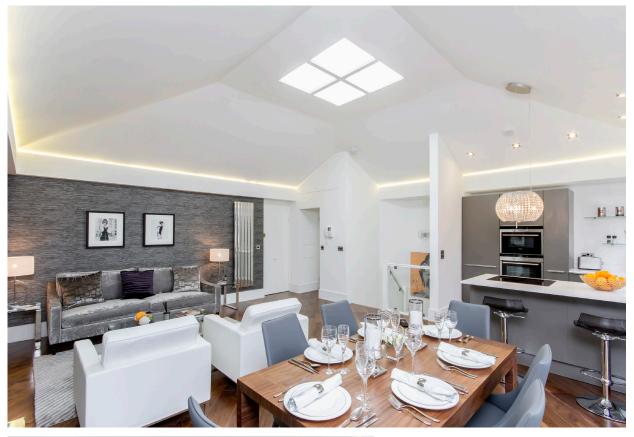

# Accommodation and Amenities

- PENTHOUSE APARTMENT
- LIFT & SECURE PARKING
- PORTER
- TWO BALCONIES FRONT AND REAR

The apartment offers excellent open plan reception space, flooded with natural light and an LED system creating a wonderful atmosphere. A bespoke Poggenpohl kitchen has been installed and the drawing room has a wonderful walnut floor creating a depth of quality. Full height French doors open out onto a full width balcony which commands views over The Rectory and some of the largest private gardens in London. Of particular note is a large master bedroom suite with dressing room and en-suite bathroom which is then followed by two further double bedrooms and a bathroom.