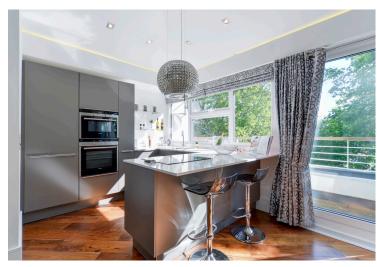

# Accommodation and Amenities

- PENTHOUSE APARTMENT
- LIFT & SECURE PARKING
- PORTER
- TWO BALCONIES FRONT AND REAR

The apartment offers excellent open plan reception space, flooded with natural light and an LED system creating a wonderful atmosphere. A bespoke Poggenpohl kitchen has been installed and the drawing room has a wonderful walnut floor creating a depth of quality. Full height French doors open out onto a full width balcony which commands views over The Rectory and some of the largest private gardens in London. Of particular note is a large master bedroom suite with dressing room and en-suite bathroom which is then followed by two further double bedrooms and a bathroom.