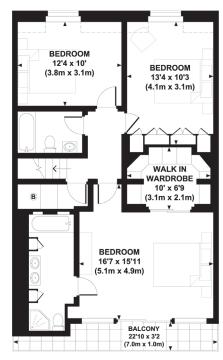

# Accommodation and Amenities

- PENTHOUSE APARTMENT
- LIFT & SECURE PARKING
- PORTER
- TWO BALCONIES FRONT AND REAR

The apartment offers excellent open plan reception space, flooded with natural light and an LED system creating a wonderful atmosphere. A bespoke Poggenpohl kitchen has been installed and the drawing room has a wonderful walnut floor creating a depth of quality. Full height French doors open out onto a full width balcony which commands views over The Rectory and some of the largest private gardens in London. Of particular note is a large master bedroom suite with dressing room and en-suite bathroom which is then followed by two further double bedrooms and a bathroom.

# **GROSS INTERNAL AREA (APPROX.)**

121.8 sq m / 1,311 sq ft including restricted height

Third Floor

Fourth Floor