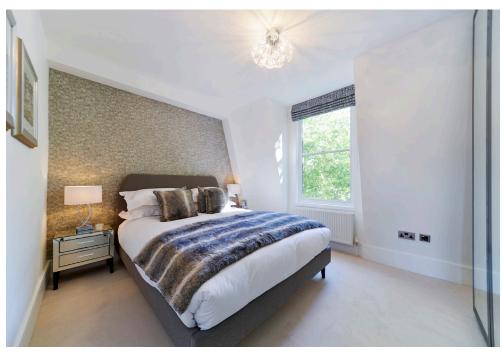

# Accommodation and Amenities

- PENTHOUSE APARTMENT
- LIFT & SECURE PARKING
- PORTER
- TWO BALCONIES FRONT AND REAR

The apartment offers excellent open plan reception space, flooded with natural light and an LED system creating a wonderful atmosphere. A bespoke Poggenpohl kitchen has been installed and the drawing room has a wonderful walnut floor creating a depth of quality. Full height French doors open out onto a full width balcony which commands views over The Rectory and some of the largest private gardens in London. Of particular note is a large master bedroom suite with dressing room and en-suite bathroom which is then followed by two further double bedrooms and a bathroom.