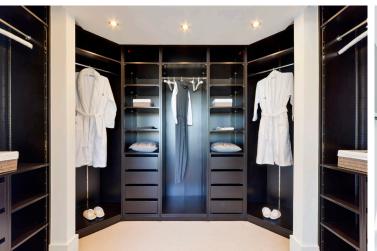

# Accommodation and Amenities

- PENTHOUSE APARTMENT
- LIFT & SECURE PARKING
- PORTER
- TWO BALCONIES FRONT AND REAR

The apartment offers excellent open plan reception space, flooded with natural light and an LED system creating a wonderful atmosphere. A bespoke Poggenpohl kitchen has been installed and the drawing room has a wonderful walnut floor creating a depth of quality. Full height French doors open out onto a full width balcony which commands views over The Rectory and some of the largest private gardens in London. Of particular note is a large master bedroom suite with dressing room and en-suite bathroom which is then followed by two further double bedrooms and a bathroom.