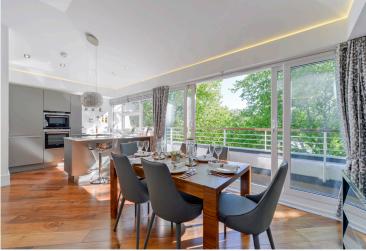

# Accommodation and Amenities

- PENTHOUSE APARTMENT
- LIFT & SECURE PARKING
- PORTER
- TWO BALCONIES FRONT AND REAR

The apartment offers excellent open plan reception space, flooded with natural light and an LED system creating a wonderful atmosphere. A bespoke Poggenpohl kitchen has been installed and the drawing room has a wonderful walnut floor creating a depth of quality. Full height French doors open out onto a full width balcony which commands views over The Rectory and some of the largest private gardens in London. Of particular note is a large master bedroom suite with dressing room and en-suite bathroom which is then followed by two further double bedrooms and a bathroom.