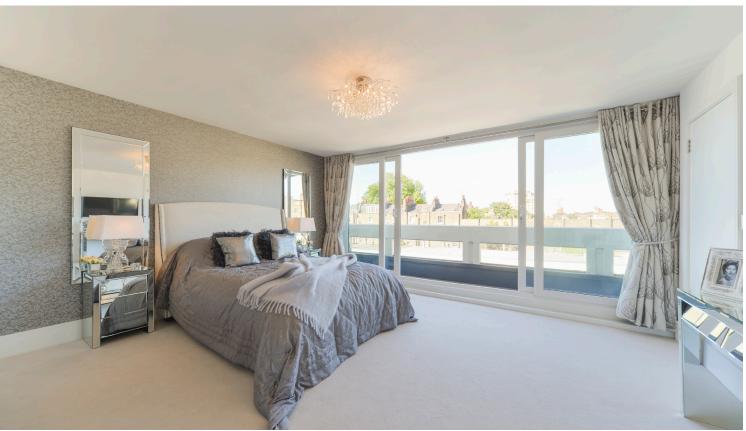

# Accommodation and Amenities

- PENTHOUSE APARTMENT
- LIFT & SECURE PARKING
- PORTER
- TWO BALCONIES FRONT AND REAR

The apartment offers excellent open plan reception space, flooded with natural light and an LED system creating a wonderful atmosphere. A bespoke Poggenpohl kitchen has been installed and the drawing room has a wonderful walnut floor creating a depth of quality. Full height French doors open out onto a full width balcony which commands views over The Rectory and some of the largest private gardens in London. Of particular note is a large master bedroom suite with dressing room and en-suite bathroom which is then followed by two further double bedrooms and a bathroom.