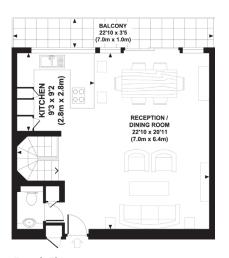

# Accommodation and Amenities

- PENTHOUSE APARTMENT
- LIFT & SECURE PARKING
- PORTER
- TWO BALCONIES FRONT AND REAR

The apartment offers excellent open plan reception space, flooded with natural light and an LED system creating a wonderful atmosphere. A bespoke Poggenpohl kitchen has been installed and the drawing room has a wonderful walnut floor creating a depth of quality. Full height French doors open out onto a full width balcony which commands views over The Rectory and some of the largest private gardens in London. Of particular note is a large master bedroom suite with dressing room and en-suite bathroom which is then followed by two further double bedrooms and a bathroom.

# **GROSS INTERNAL AREA (APPROX.)**

121.8 sq m / 1,311 sq ft including restricted height

Third Floor

Fourth Floor