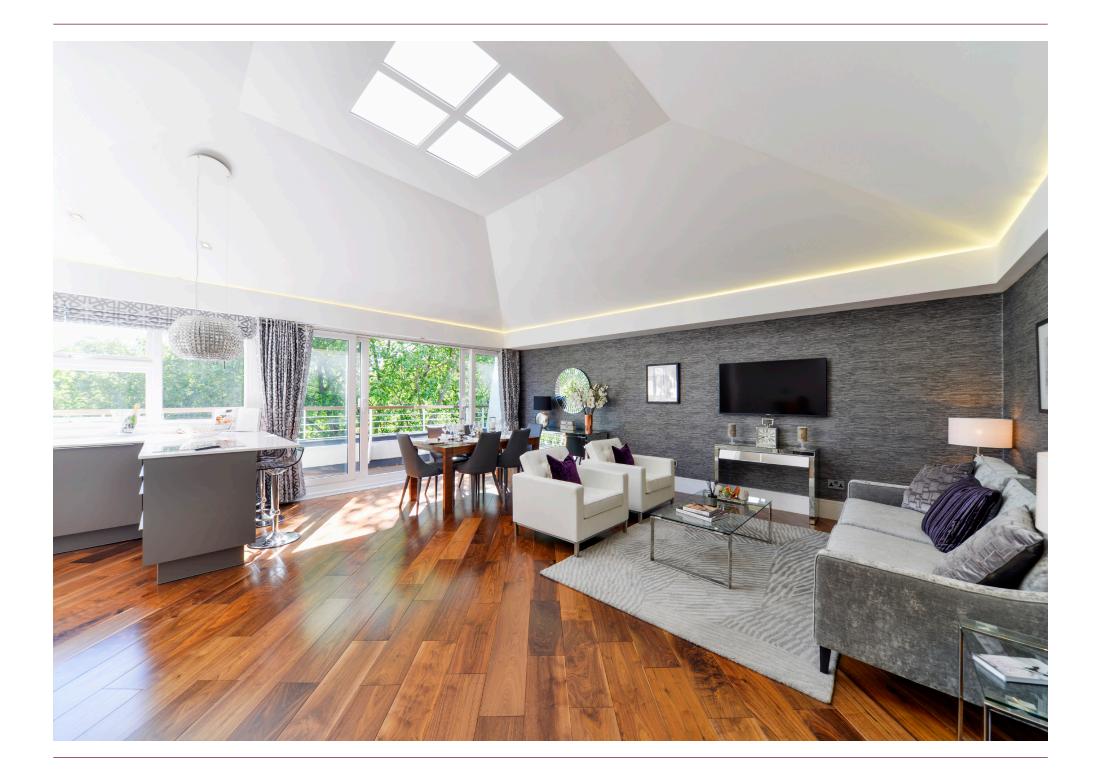

# Accommodation and Amenities

- PENTHOUSE APARTMENT
- LIFT & SECURE PARKING
- PORTER
- TWO BALCONIES FRONT AND REAR

The apartment offers excellent open plan reception space, flooded with natural light and an LED system creating a wonderful atmosphere. A bespoke Poggenpohl kitchen has been installed and the drawing room has a wonderful walnut floor creating a depth of quality. Full height French doors open out onto a full width balcony which commands views over The Rectory and some of the largest private gardens in London. Of particular note is a large master bedroom suite with dressing room and en-suite bathroom which is then followed by two further double bedrooms and a bathroom.