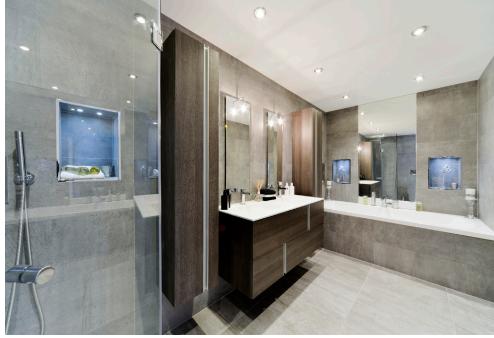

# Accommodation and Amenities

- PENTHOUSE APARTMENT
- LIFT & SECURE PARKING
- PORTER
- TWO BALCONIES FRONT AND REAR

The apartment offers excellent open plan reception space, flooded with natural light and an LED system creating a wonderful atmosphere. A bespoke Poggenpohl kitchen has been installed and the drawing room has a wonderful walnut floor creating a depth of quality. Full height French doors open out onto a full width balcony which commands views over The Rectory and some of the largest private gardens in London. Of particular note is a large master bedroom suite with dressing room and en-suite bathroom which is then followed by two further double bedrooms and a bathroom.