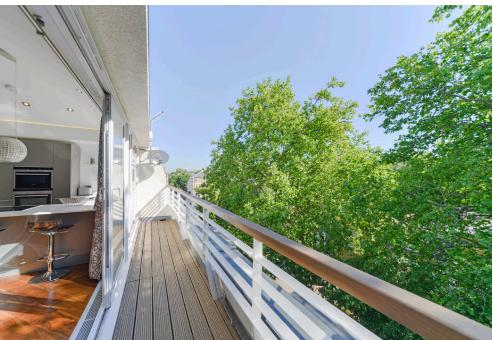

# Accommodation and Amenities

- PENTHOUSE APARTMENT
- LIFT & SECURE PARKING
- PORTER
- TWO BALCONIES FRONT AND REAR

The apartment offers excellent open plan reception space, flooded with natural light and an LED system creating a wonderful atmosphere. A bespoke Poggenpohl kitchen has been installed and the drawing room has a wonderful walnut floor creating a depth of quality. Full height French doors open out onto a full width balcony which commands views over The Rectory and some of the largest private gardens in London. Of particular note is a large master bedroom suite with dressing room and en-suite bathroom which is then followed by two further double bedrooms and a bathroom.