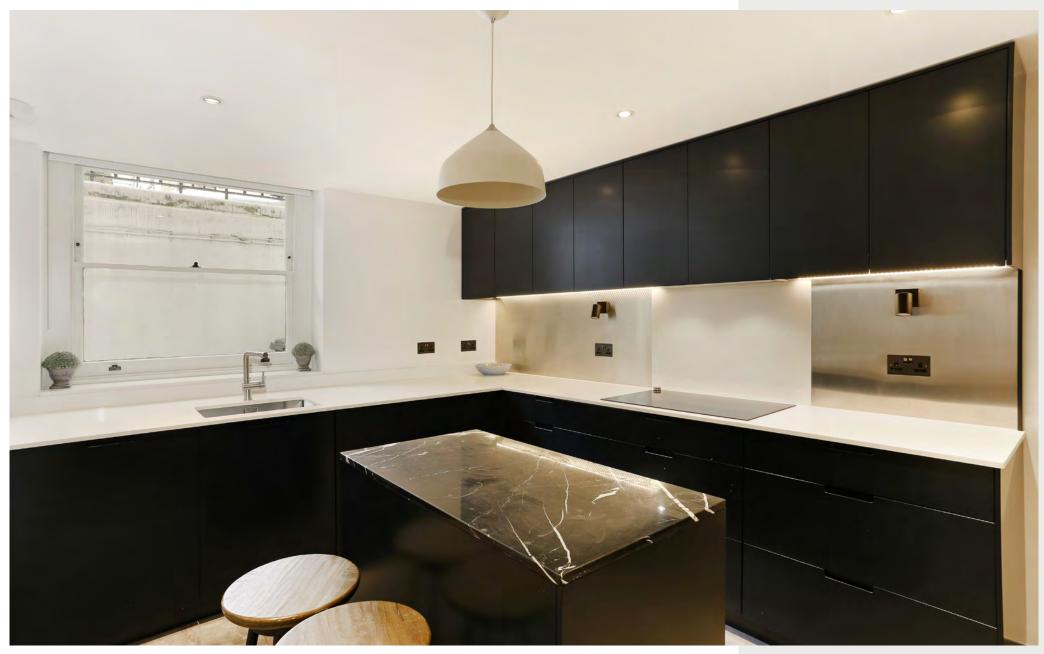

## IVERNA GARDENS KENSINGTON W8

A STYLISH AND NEWLY REFURBISHED 2 BEDROOM 2 BATHROOM APARTMENT EXTENDING TO 888 /FT2 WHICH HAS OAK FLOORING, A STRIKING KITCHEN AND A MASTER BEDROOM SUITE WITH SEPARATE DRESSING ROOM.

Further features include oak flooring, underfloor heating, a private entrance, excellent storage and porter services. The accommodation comprises; entrance hall eat-in kitchen, reception room with dining area, master bedroom suite with dressing room and second double bedroom with excellent storage.