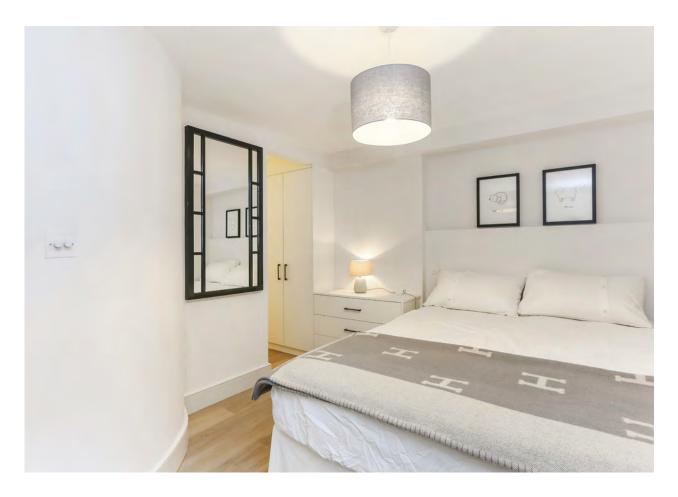

## IVERNA GARDENS KENSINGTON W8

A STYLISH AND NEWLY REFURBISHED 2 BEDROOM 2 BATHROOM APARTMENT EXTENDING TO 888 /FT2 WHICH HAS OAK FLOORING, A STRIKING KITCHEN AND A MASTER BEDROOM SUITE WITH SEPARATE DRESSING ROOM.

Further features include oak flooring, underfloor heating, a private entrance, excellent storage and porter services. The accommodation comprises; entrance hall eat-in kitchen, reception room with dining area, master bedroom suite with dressing room and second double bedroom with excellent storage.