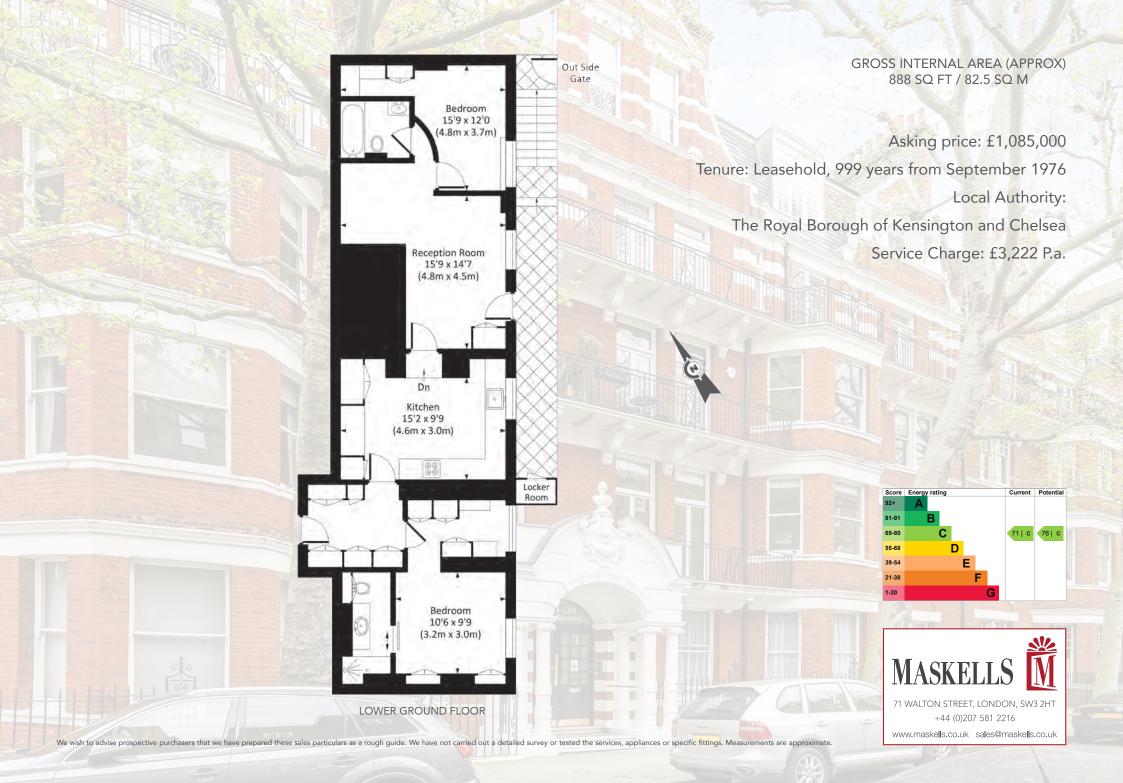

## IVERNA GARDENS KENSINGTON W8

A STYLISH AND NEWLY REFURBISHED 2 BEDROOM 2 BATHROOM APARTMENT EXTENDING TO 888 /FT2 WHICH HAS OAK FLOORING, A STRIKING KITCHEN AND A MASTER BEDROOM SUITE WITH SEPARATE DRESSING ROOM.

Further features include oak flooring, underfloor heating, a private entrance, excellent storage and porter services. The accommodation comprises; entrance hall eat-in kitchen, reception room with dining area, master bedroom suite with dressing room and second double bedroom with excellent storage.