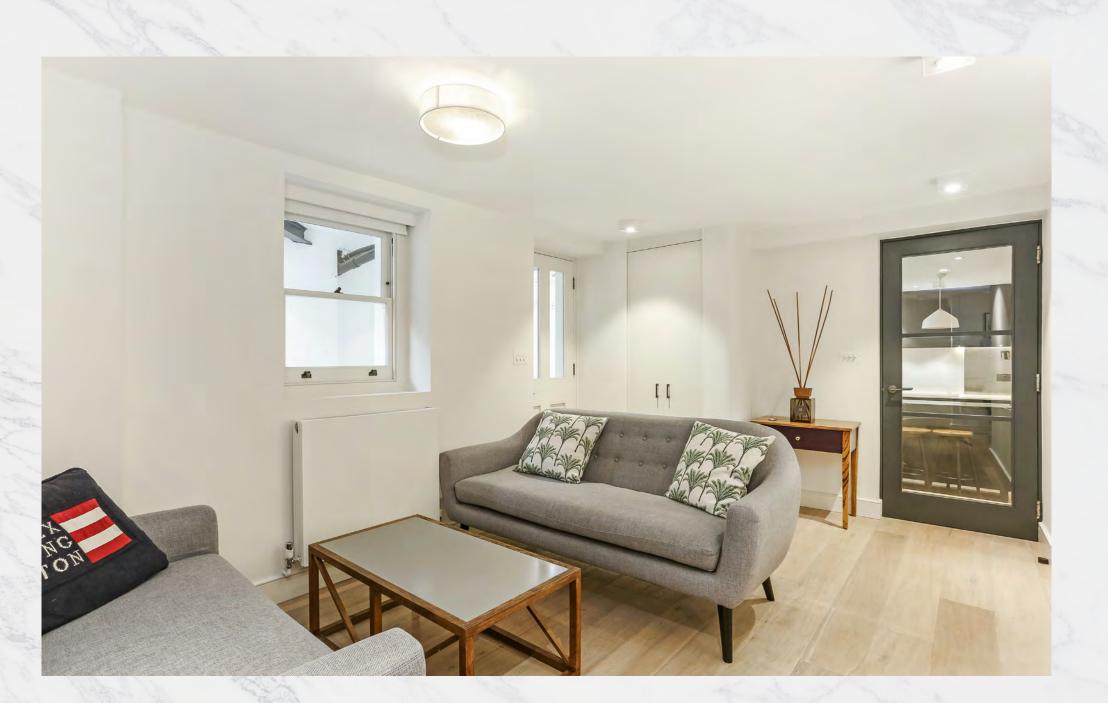

## IVERNA GARDENS KENSINGTON W8

A STYLISH AND NEWLY REFURBISHED 2 BEDROOM 2 BATHROOM APARTMENT EXTENDING TO 888 /FT2 WHICH HAS OAK FLOORING, A STRIKING KITCHEN AND A MASTER BEDROOM SUITE WITH SEPARATE DRESSING ROOM.

Further features include oak flooring, underfloor heating, a private entrance, excellent storage and porter services. The accommodation comprises; entrance hall eat-in kitchen, reception room with dining area, master bedroom suite with dressing room and second double bedroom with excellent storage.