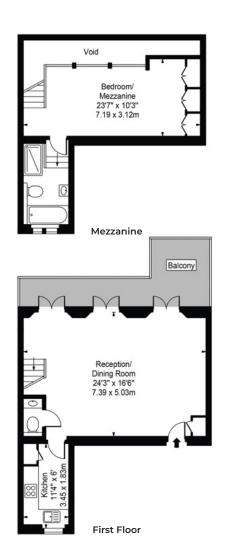

to-ceiling windows that open out onto the balcony, giving an abundance of natural light and an unhindered view.







## Accommodation and Amenities

- NEWLY REFURBISHED
- LEASEHOLD
- LOCATED IN ONE OF KNIGHTSBRIDGE'S FINEST GARDEN SQUARES
- BALCONY





The open plan kitchen is fully equipped with integrated appliances. There is a guest cloakroom. The mezzanine level bedroom benefits from an en-suite bathroom, built in storage and a wonderful view from the floor-to-ceiling windows.

Ennismore Gardens is a highly desirable address located in the heart of Knightsbridge with Hyde Park being only a few minutes away. The area is renowned for its proximity to world-class shopping destinations like Harrods and Sloane Street, as well as London's most famous museums and the Royal Albert Hall.





### **APPROXIMATE FLOOR AREA**

 $70.05 \, \text{sq m} / 754 \, \text{sq ft}$ 



### **TERMS**

Asking Price £1,150,000

Tenure Leasehold, expires 20/12/2116

Service Charge £4,094 Per Annum

**Ground Rent** Peppercorn

EPC C

Council Tax Band G

Local Authority City of Westminster

Let's talk Mortgages

Maskells has partnered with Private Finance, an independent mortgage broker, directly authorised with specialist knowledge and whole of market access.

#### **CLICK HERE**

Privatefinance@maskells.com

Your home may be repossessed if you do not keep up repayments on your mortgage



@maskellsea



71 Walton Street, London SW3 2HT Tel: 0207 581 2216 sales@maskells.com lettings@maskells.com

maskells.com