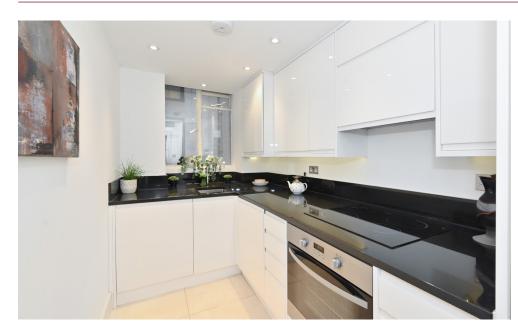

## Accommodation and Amenities

- NEWLY REFURBISHED
- LEASEHOLD
- LOCATED IN ONE OF KNIGHTSBRIDGE'S FINEST GARDEN SQUARES
- BALCONY

The open plan kitchen is fully equipped with integrated appliances. There is a guest cloakroom. The mezzanine level bedroom benefits from an en-suite bathroom, built in storage and a wonderful view from the floor-to-ceiling windows.