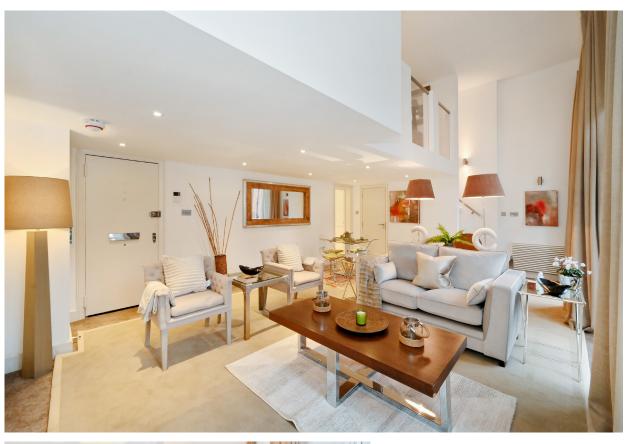

# An immaculate split-level apartment with a balcony nearby Hyde Park.

This well-appointed and immaculate apartment has been refurbished to a very high standard with plenty of light flowing throughout. Located on the first floor of a classic period building benefitting from access to one of Knightsbridge's finest garden squares. The flat is entered into the impressive reception room, boasting a high ceiling and 3 floor-to-ceiling windows that open out onto the balcony, giving an abundance of natural light and an unhindered view.

## Accommodation and Amenities

- NEWLY REFURBISHED
- LEASEHOLD
- LOCATED IN ONE OF KNIGHTSBRIDGE'S FINEST GARDEN SQUARES
- BALCONY

The open plan kitchen is fully equipped with integrated appliances. There is a guest cloakroom. The mezzanine level bedroom benefits from an en-suite bathroom, built in storage and a wonderful view from the floor-to-ceiling windows.