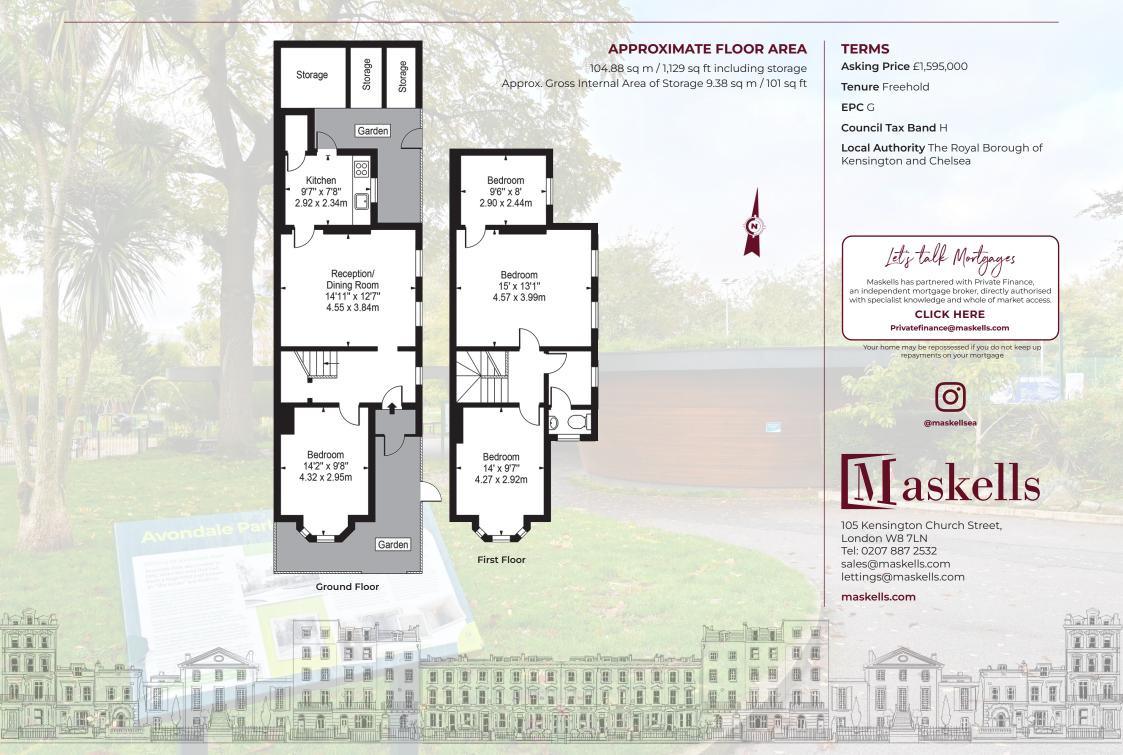

This unique house is currently around 1129 sq ft with small front and back gardens along with a range of external stores and it provides a perfect blank canvas for an incoming buyer.

Walmer Road is located close to the restaurants, shops and bars of Holland Park and Notting Hill. The nearest Underground Station is Holland Park (Central Line).