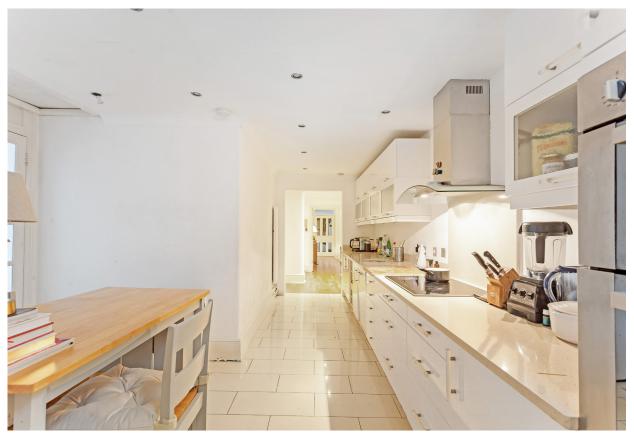

# Accommodation and Amenities

- SHARE OF FREEHOLD
- TWO DOUBLE BEDROOMS
- GOOD PROPORTIONS
- EXCELLENT LOCATION
- COMMUNAL GARDENS (TBC)

The flat is accessed into an entrance hall where there is a utility room located in the vault to the left. To the right, a wide hallway provides access to all principal rooms. Towards the front, there is a reception room and dining room with a fireplace which forms an excellent focal point to the room. Adjacent is an office, which provides for working from home. There is a double bedroom which looks out onto a patio area which is accessed from the centrally located kitchen. Towards the rear, there is a large principal bedroom with en-suite bathroom (bath and shower) with a door leading out onto a second patio area. The apartment is completed by a further bathroom which doubles as a guest cloakroom.