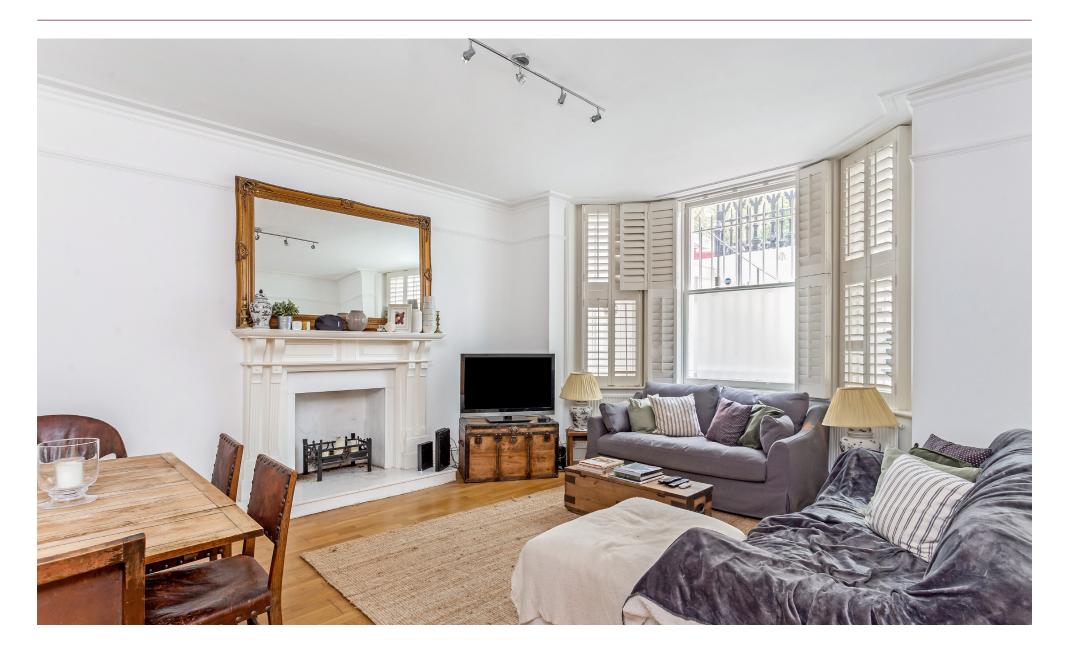

# Accommodation and Amenities

- SHARE OF FREEHOLD
- TWO DOUBLE BEDROOMS
- GOOD PROPORTIONS
- EXCELLENT LOCATION
- COMMUNAL GARDENS (TBC)

The flat is accessed into an entrance hall where there is a utility room located in the vault to the left. To the right, a wide hallway provides access to all principal rooms. Towards the front, there is a reception room and dining room with a fireplace which forms an excellent focal point to the room. Adjacent is an office, which provides for working from home. There is a double bedroom which looks out onto a patio area which is accessed from the centrally located kitchen. Towards the rear, there is a large principal bedroom with en-suite bathroom (bath and shower) with a door leading out onto a second patio area. The apartment is completed by a further bathroom which doubles as a guest cloakroom.