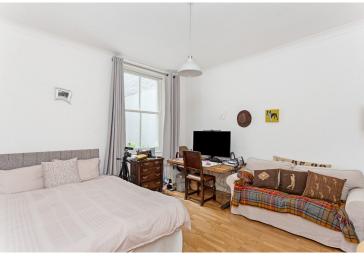

# Accommodation and Amenities

- SHARE OF FREEHOLD
- TWO DOUBLE BEDROOMS
- GOOD PROPORTIONS
- EXCELLENT LOCATION
- COMMUNAL GARDENS (TBC)

The flat is accessed into an entrance hall where there is a utility room located in the vault to the left. To the right, a wide hallway provides access to all principal rooms. Towards the front, there is a reception room and dining room with a fireplace which forms an excellent focal point to the room. Adjacent is an office, which provides for working from home. There is a double bedroom which looks out onto a patio area which is accessed from the centrally located kitchen. Towards the rear, there is a large principal bedroom with en-suite bathroom (bath and shower) with a door leading out onto a second patio area. The apartment is completed by a further bathroom which doubles as a guest cloakroom.