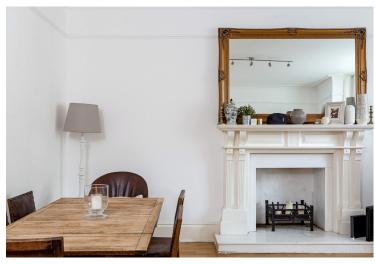

# Accommodation and Amenities

- SHARE OF FREEHOLD
- TWO DOUBLE BEDROOMS
- GOOD PROPORTIONS
- EXCELLENT LOCATION
- COMMUNAL GARDENS (TBC)

The flat is accessed into an entrance hall where there is a utility room located in the vault to the left. To the right, a wide hallway provides access to all principal rooms. Towards the front, there is a reception room and dining room with a fireplace which forms an excellent focal point to the room. Adjacent is an office, which provides for working from home. There is a double bedroom which looks out onto a patio area which is accessed from the centrally located kitchen. Towards the rear, there is a large principal bedroom with en-suite bathroom (bath and shower) with a door leading out onto a second patio area. The apartment is completed by a further bathroom which doubles as a guest cloakroom.