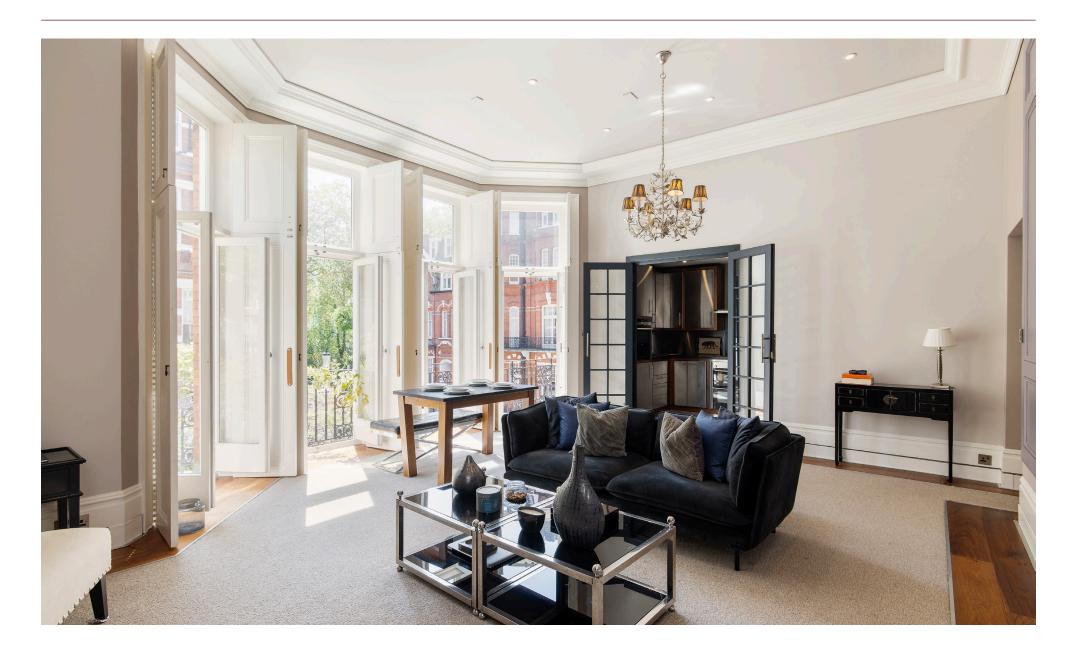

## Accommodation and Amenities

- FANTASTIC LOCATION
- HIGH CEILINGS
- LOVELY VIEWS
- ACCESS TO COMMUNAL GARDENS
- DIRECT LIFT ACCESS

Towards the front is a spectacular drawing room which offers a stunning space in which to relax or entertain. 4 sets of French windows flood the room with natural light and offer views towards the gardens of Egerton Crescent and over Egerton Gardens, to the latter of which, the flat has access. Adjacent to the reception room is a well located and full fitted kitchen.