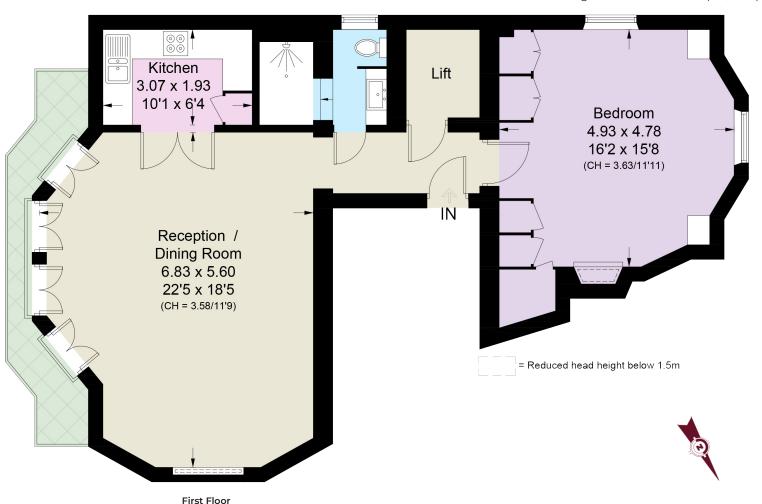

## **APPROXIMATE FLOOR AREA**

75 sq m / 807 sq ft (Excluding Lift) Including Limited Use Area 1.1 sq m / 12 sq ft