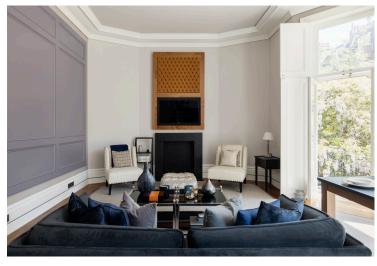

## Accommodation and Amenities

- FANTASTIC LOCATION
- HIGH CEILINGS
- LOVELY VIEWS
- ACCESS TO COMMUNAL GARDENS
- DIRECT LIFT ACCESS

Towards the front is a spectacular drawing room which offers a stunning space in which to relax or entertain. 4 sets of French windows flood the room with natural light and offer views towards the gardens of Egerton Crescent and over Egerton Gardens, to the latter of which, the flat has access. Adjacent to the reception room is a well located and full fitted kitchen.