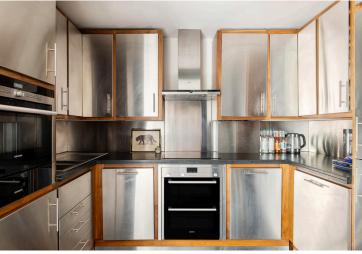

## Accommodation and Amenities

- FANTASTIC LOCATION
- HIGH CEILINGS
- LOVELY VIEWS
- ACCESS TO COMMUNAL GARDENS
- DIRECT LIFT ACCESS

Towards the front is a spectacular drawing room which offers a stunning space in which to relax or entertain. 4 sets of French windows flood the room with natural light and offer views towards the gardens of Egerton Crescent and over Egerton Gardens, to the latter of which, the flat has access. Adjacent to the reception room is a well located and full fitted kitchen.