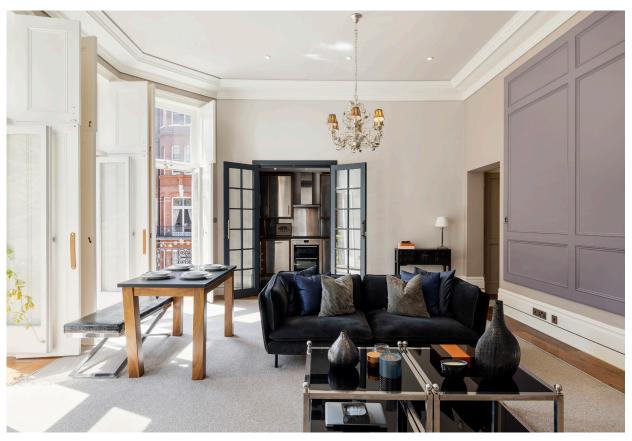

## Accommodation and Amenities

- FANTASTIC LOCATION
- HIGH CEILINGS
- LOVELY VIEWS
- ACCESS TO COMMUNAL GARDENS
- DIRECT LIFT ACCESS

Towards the front is a spectacular drawing room which offers a stunning space in which to relax or entertain. 4 sets of French windows flood the room with natural light and offer views towards the gardens of Egerton Crescent and over Egerton Gardens, to the latter of which, the flat has access. Adjacent to the reception room is a well located and full fitted kitchen.