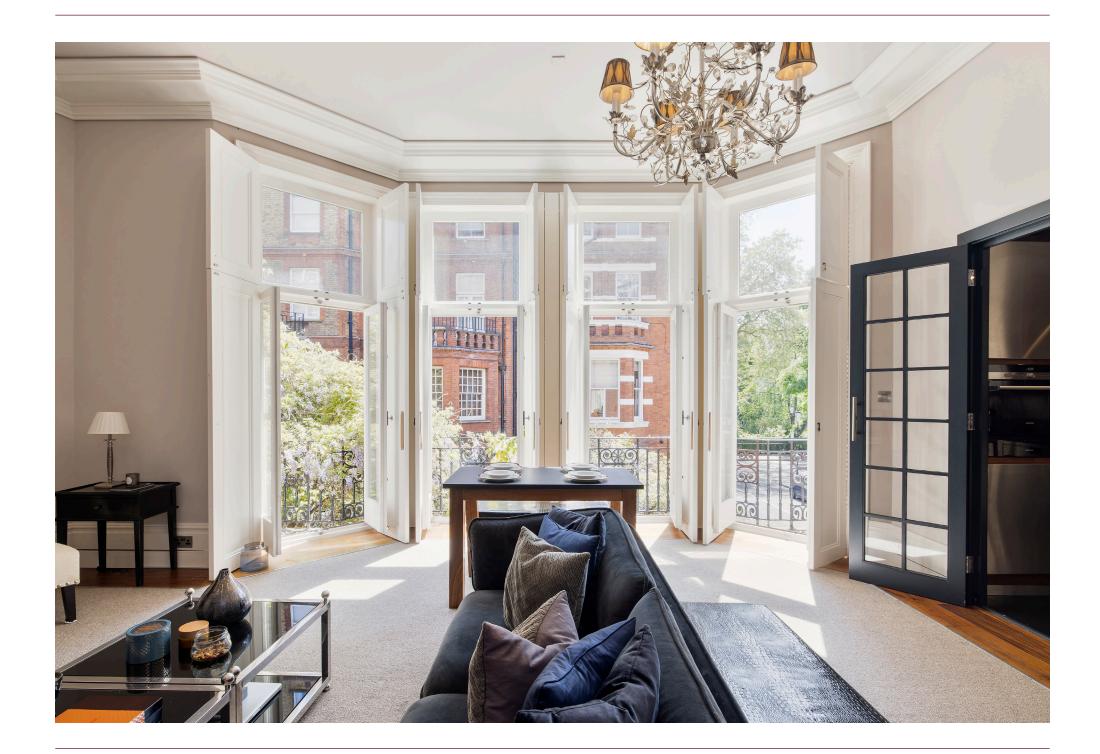

## Accommodation and Amenities

- FANTASTIC LOCATION
- HIGH CEILINGS
- LOVELY VIEWS
- ACCESS TO COMMUNAL GARDENS
- DIRECT LIFT ACCESS

Towards the front is a spectacular drawing room which offers a stunning space in which to relax or entertain. 4 sets of French windows flood the room with natural light and offer views towards the gardens of Egerton Crescent and over Egerton Gardens, to the latter of which, the flat has access. Adjacent to the reception room is a well located and full fitted kitchen.