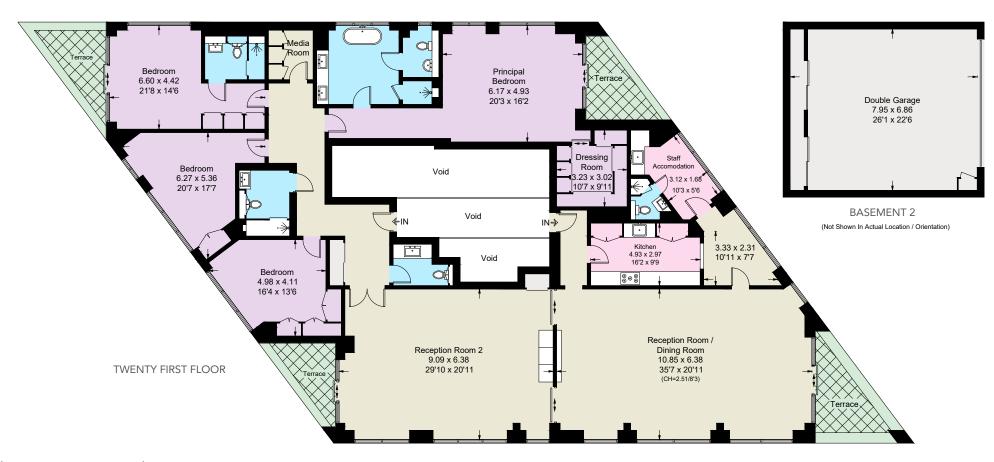

Across the front of the apartment there is a spectacular double drawing room, 67 ft in width, flanked by two terraces. There are four double bedrooms, including a wonderful principal bedroom with an en-suite dressing room, private terrace and bathroom. In addition, there is also a staff bedroom located away from family living space, close to the kitchen and utility room. The apartment is presented in immaculate condition and could be moved into with minimal further expense. Accessed directly from the apartment, there is also a lock-up double garage demised to the apartment, measuring 26 ft x 22 ft, therefore easily accommodating the largest of cars. There is also excellent storage in the lockable garage.

Double Drawing Room and Dining Room with 2 Terraces | Kitchen Utility Room | Staff Bedroom | Kitchen and Bathroom | Principal Bedroom with Dressing Room | En-Suite Bathroom and Private Terrace | 3 further Double Bedrooms, one with Private Terrace | 2 Shower Rooms | Media Room | Guest Cloakroom | Lift | Secure Underground Parking | 24 Hour Concierge | Spa facilities

GROSS INTERNAL AREA (APPROX)
3,599 SQ FT / 334.4 SQ M (EXCLUDING VOID)
DOUBLE GARAGE
585 SQ FT / 54.4 SQ M
TOTAL INCLUDING GARAGE
4,184 SQ FT / 388.8 SQ M

Asking Price: Upon Application

Service Charge: Approx £30,814.13 Per Annum