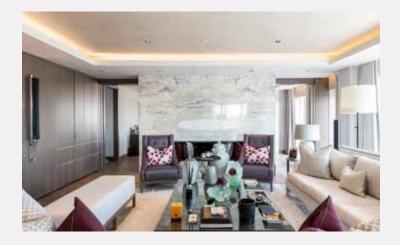

Across the front of the apartment there is a spectacular double drawing room, 67 ft in width, flanked by two terraces. There are four double bedrooms, including a wonderful principal bedroom with an en-suite dressing room, private terrace and bathroom. In addition, there is also a staff bedroom located away from family living space, close to the kitchen and utility room. The apartment is presented in immaculate condition and could be moved into with minimal further expense. Accessed directly from the apartment, there is also a lock-up double garage demised to the apartment, measuring 26 ft x 22 ft, therefore easily accommodating the largest of cars. There is also excellent storage in the lockable garage.

Double Drawing Room and Dining Room with 2 Terraces | Kitchen Utility Room | Staff Bedroom | Kitchen and Bathroom | Principal Bedroom with Dressing Room | En-Suite Bathroom and Private Terrace | 3 further Double Bedrooms, one with Private Terrace | 2 Shower Rooms | Media Room | Guest Cloakroom | Lift | Secure Underground Parking | 24 Hour Concierge | Spa facilities