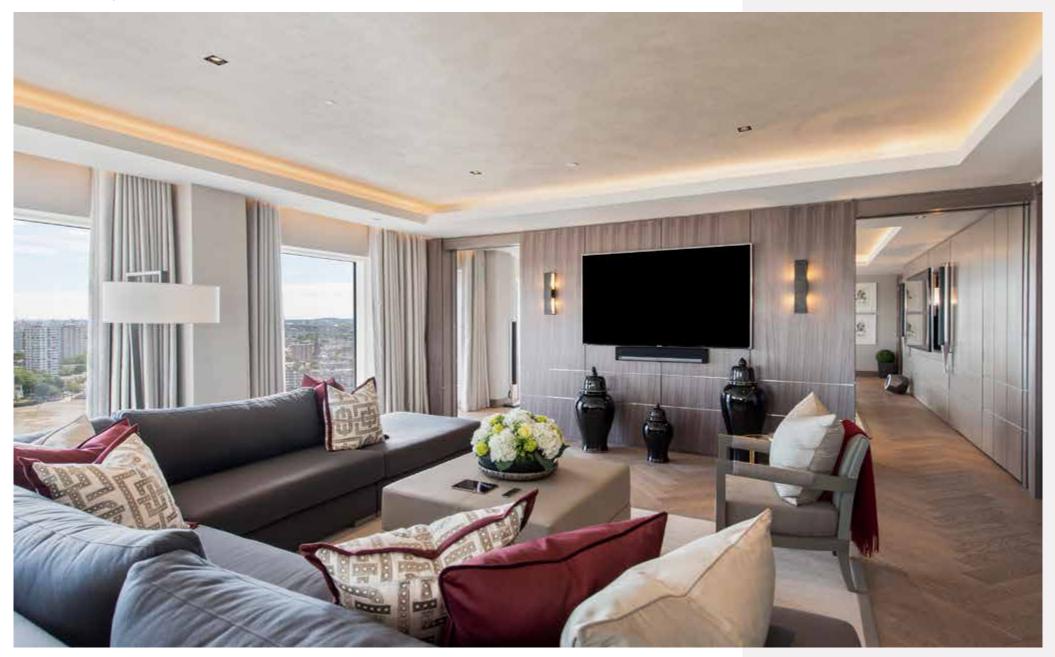

Across the front of the apartment there is a spectacular double drawing room, 67 ft in width, flanked by two terraces. There are four double bedrooms, including a wonderful principal bedroom with an en-suite dressing room, private terrace and bathroom. In addition, there is also a staff bedroom located away from family living space, close to the kitchen and utility room. The apartment is presented in immaculate condition and could be moved into with minimal further expense. Accessed directly from the apartment, there is also a lock-up double garage demised to the apartment, measuring 26 ft x 22 ft, therefore easily accommodating the largest of cars. There is also excellent storage in the lockable garage.

Double Drawing Room and Dining Room with 2 Terraces | Kitchen Utility Room | Staff Bedroom | Kitchen and Bathroom | Principal Bedroom with Dressing Room | En-Suite Bathroom and Private Terrace | 3 further Double Bedrooms, one with Private Terrace | 2 Shower Rooms | Media Room | Guest Cloakroom | Lift | Secure Underground Parking | 24 Hour Concierge | Spa facilities