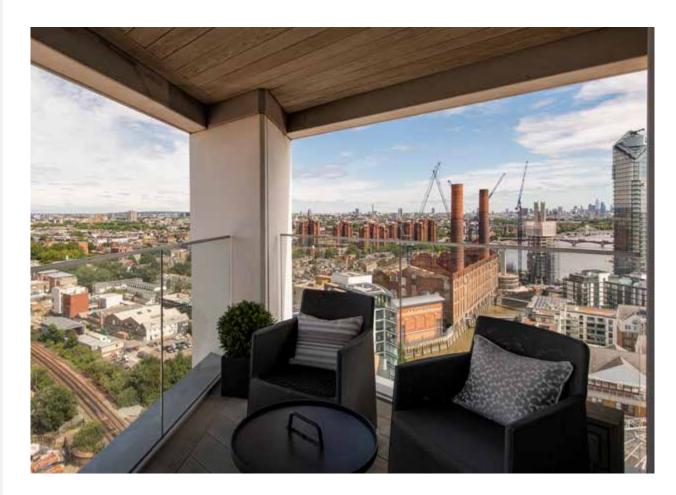

THE 21ST FLOOR CHELSEA CREEK TOWER SW6

OFFERING BREATH-TAKING 360-DEGREE VIEWS OF THE ICONIC LONDON SKYLINE, THIS IS AN EXQUISITE LATERAL APARTMENT OCCUPYING THE ENTIRE 21ST FLOOR OF THE RENOWNED CHELSEA CREEK TOWER, WITH 2 LARGE UNDERGROUND PARKING SPACES.

Chelsea Creek Tower forms part of the prestigious Chelsea Creek development. With views over The River Thames and central London, Chelsea Creek Tower is excellently positioned for easy access to Heathrow, Central London and the vast array of amenities to be found on The Kings Road and in central Chelsea. The development itself benefits from a 24 hr concierge and use of Chelsea Creek Health and Fitness Centre which offers an indoor swimming pool, Sauna, Steam Room, Gym and Treatment Room.