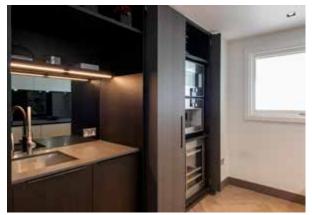

Across the front of the apartment there is a spectacular double drawing room, 67 ft in width, flanked by two terraces. There are four double bedrooms, including a wonderful principal bedroom with an en-suite dressing room, private terrace and bathroom. In addition, there is also a staff bedroom located away from family living space, close to the kitchen and utility room. The apartment is presented in immaculate condition and could be moved into with minimal further expense. Accessed directly from the apartment, there is also a lock-up double garage demised to the apartment, measuring 26 ft x 22 ft, therefore easily accommodating the largest of cars. There is also excellent storage in the lockable garage.