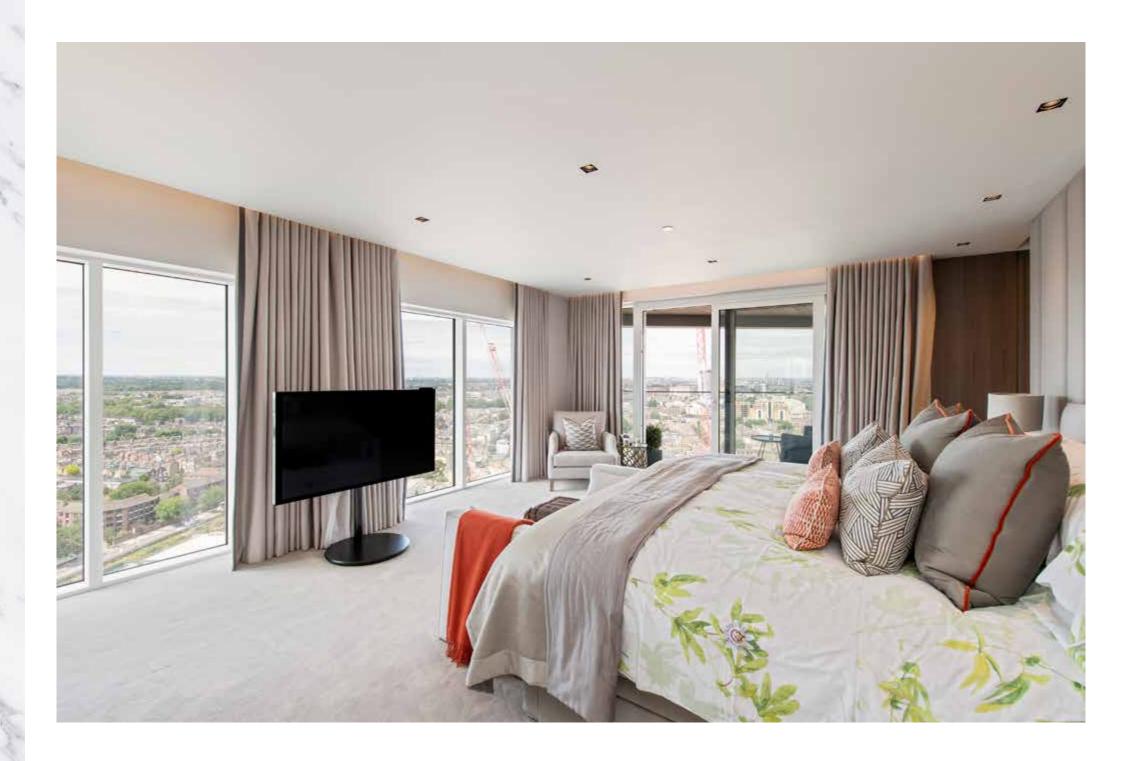

Across the front of the apartment there is a spectacular double drawing room, 67 ft in width, flanked by two terraces. There are four double bedrooms, including a wonderful principal bedroom with an en-suite dressing room, private terrace and bathroom. In addition, there is also a staff bedroom located away from family living space, close to the kitchen and utility room. The apartment is presented in immaculate condition and could be moved into with minimal further expense. Accessed directly from the apartment, there is also a lock-up double garage demised to the apartment, measuring 26 ft x 22 ft, therefore easily accommodating the largest of cars. There is also excellent storage in the lockable garage.