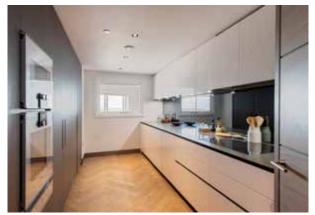

Across the front of the apartment there is a spectacular double drawing room, 67 ft in width, flanked by two terraces. There are four double bedrooms, including a wonderful principal bedroom with an en-suite dressing room, private terrace and bathroom. In addition, there is also a staff bedroom located away from family living space, close to the kitchen and utility room. The apartment is presented in immaculate condition and could be moved into with minimal further expense. Accessed directly from the apartment, there is also a lock-up double garage demised to the apartment, measuring 26 ft x 22 ft, therefore easily accommodating the largest of cars. There is also excellent storage in the lockable garage.

Double Drawing Room and Dining Room with 2 Terraces | Kitchen Utility Room | Staff Bedroom | Kitchen and Bathroom | Principal Bedroom with Dressing Room | En-Suite Bathroom and Private Terrace | 3 further Double Bedrooms, one with Private Terrace | 2 Shower Rooms | Media Room | Guest Cloakroom | Lift | Secure Underground Parking | 24 Hour Concierge | Spa facilities