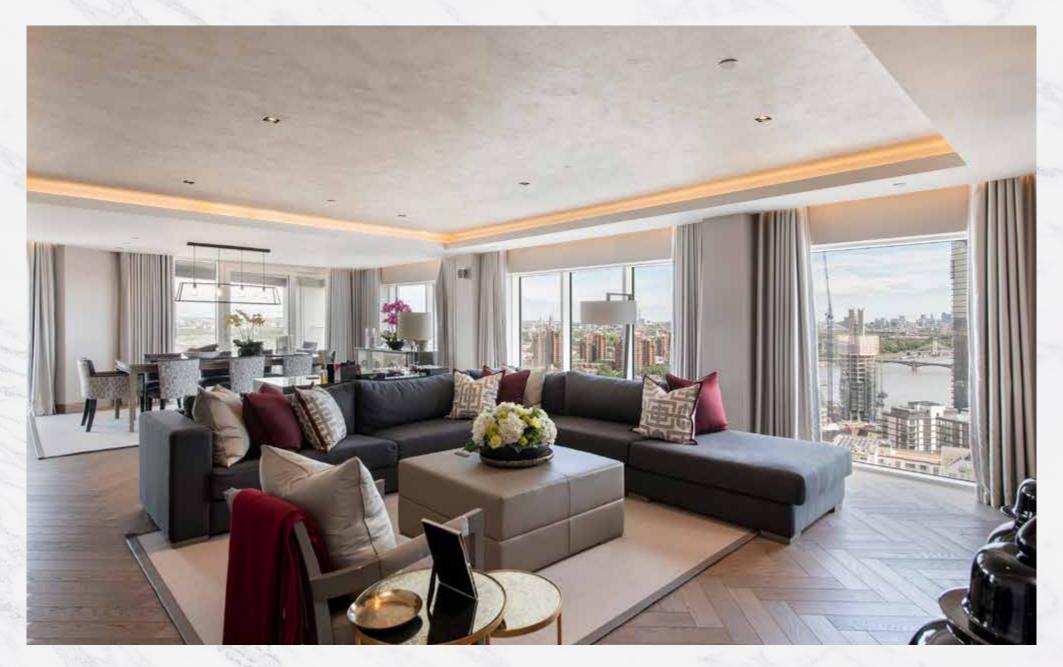

Across the front of the apartment there is a spectacular double drawing room, 67 ft in width, flanked by two terraces. There are four double bedrooms, including a wonderful principal bedroom with an en-suite dressing room, private terrace and bathroom. In addition, there is also a staff bedroom located away from family living space, close to the kitchen and utility room. The apartment is presented in immaculate condition and could be moved into with minimal further expense. Accessed directly from the apartment, there is also a lock-up double garage demised to the apartment, measuring 26 ft x 22 ft, therefore easily accommodating the largest of cars. There is also excellent storage in the lockable garage.

Double Drawing Room and Dining Room with 2 Terraces | Kitchen Utility Room | Staff Bedroom | Kitchen and Bathroom | Principal Bedroom with Dressing Room | En-Suite Bathroom and Private Terrace | 3 further Double Bedrooms, one with Private Terrace | 2 Shower Rooms | Media Room | Guest Cloakroom | Lift | Secure Underground Parking | 24 Hour Concierge | Spa facilities