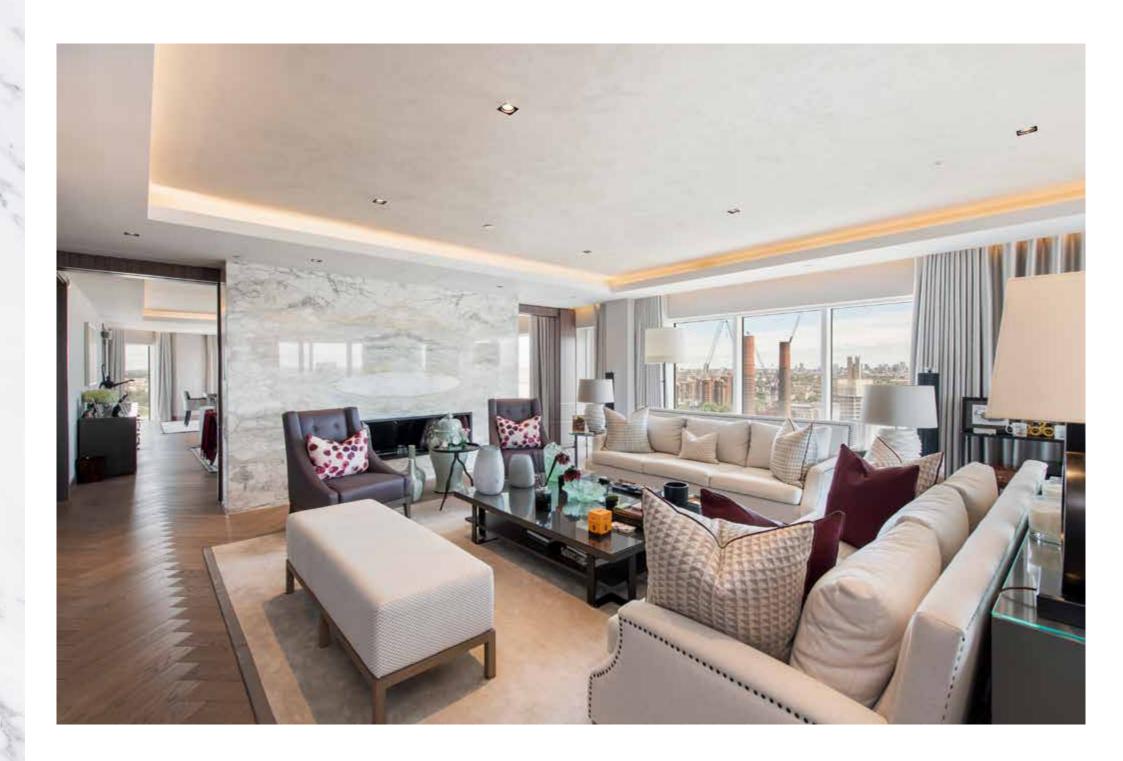

Across the front of the apartment there is a spectacular double drawing room, 67 ft in width, flanked by two terraces. There are four double bedrooms, including a wonderful principal bedroom with an en-suite dressing room, private terrace and bathroom. In addition, there is also a staff bedroom located away from family living space, close to the kitchen and utility room. The apartment is presented in immaculate condition and could be moved into with minimal further expense. Accessed directly from the apartment, there is also a lock-up double garage demised to the apartment, measuring 26 ft x 22 ft, therefore easily accommodating the largest of cars. There is also excellent storage in the lockable garage.

Double Drawing Room and Dining Room with 2 Terraces | Kitchen Utility Room | Staff Bedroom | Kitchen and Bathroom | Principal Bedroom with Dressing Room | En-Suite Bathroom and Private Terrace | 3 further Double Bedrooms, one with Private Terrace | 2 Shower Rooms | Media Room | Guest Cloakroom | Lift | Secure Underground Parking | 24 Hour Concierge | Spa facilities