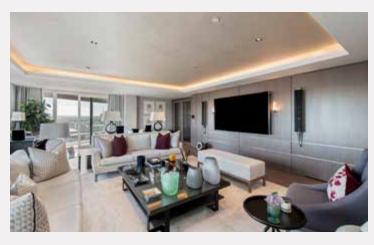

Across the front of the apartment there is a spectacular double drawing room, 67 ft in width, flanked by two terraces. There are four double bedrooms, including a wonderful principal bedroom with an en-suite dressing room, private terrace and bathroom. In addition, there is also a staff bedroom located away from family living space, close to the kitchen and utility room. The apartment is presented in immaculate condition and could be moved into with minimal further expense. Accessed directly from the apartment, there is also a lock-up double garage demised to the apartment, measuring 26 ft x 22 ft, therefore easily accommodating the largest of cars. There is also excellent storage in the lockable garage.

Double Drawing Room and Dining Room with 2 Terraces | Kitchen Utility Room | Staff Bedroom | Kitchen and Bathroom | Principal Bedroom with Dressing Room | En-Suite Bathroom and Private Terrace | 3 further Double Bedrooms, one with Private Terrace | 2 Shower Rooms | Media Room | Guest Cloakroom | Lift | Secure Underground Parking | 24 Hour Concierge | Spa facilities