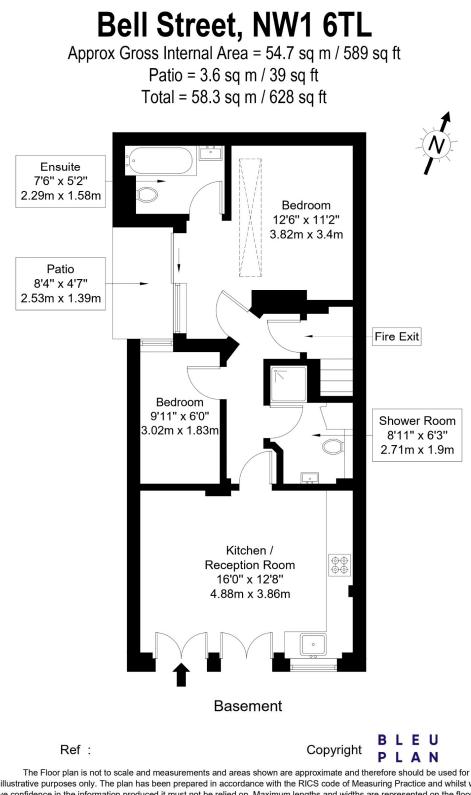

illustrative purposes only. The plan has been prepared in accordance with the RICS code of Measuring Practice and whilst we have confidence in the information produced it must not be relied on. Maximum lengths and widths are represented on the floor plan. If there is any aspect of particular importance, you should carry out or commission your own inspection of the property. Copyright @ BLEUPLAN