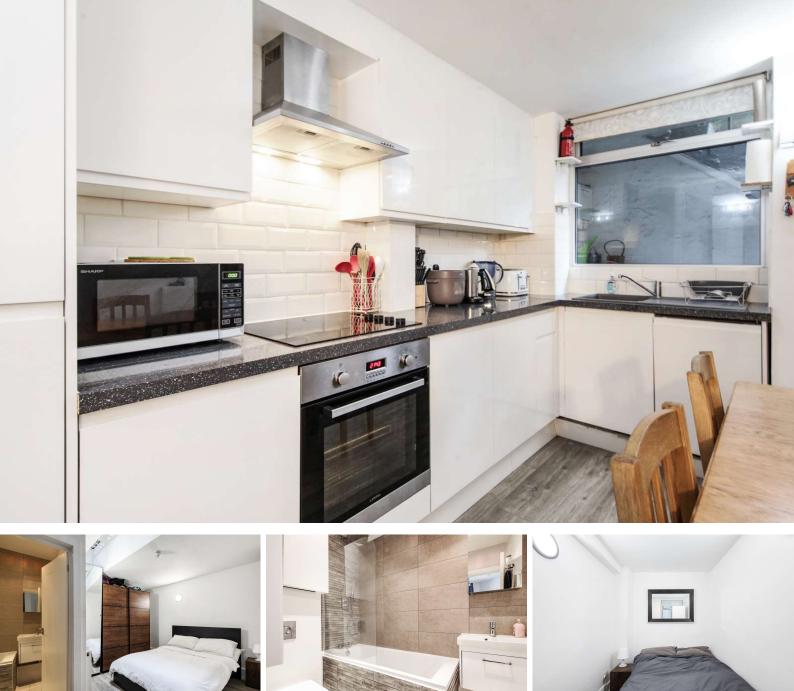

The property comprises two double bedrooms, two bathrooms (one en-suite), open plan kitchen/reception room and a small private courtyard.

Minimum Term:6 monthsDeposit Required:£3,403.85Local Authority:City of WestminsterCouncil Tax Band:DEPC Rating: To be confirmedFurnished