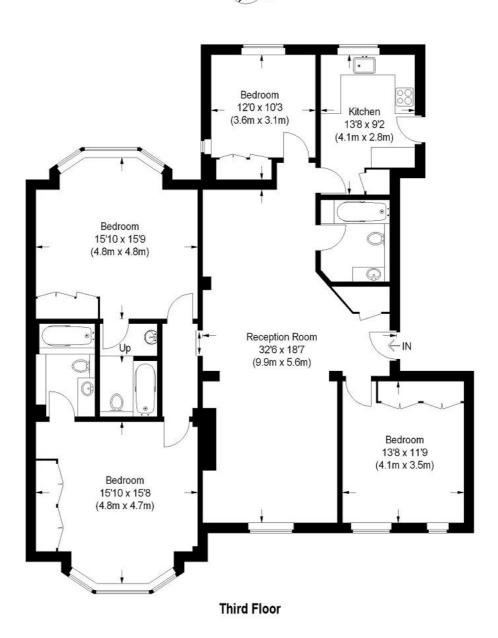

## Wellington Road, NW8

Approximate Gross Internal Area 1571 sq ft / 146 sq m

This plan is for layout guidance only. Not drawn to scale unless stated. Windows and door openings are approximate. Whilst every care is taken in the preperation of this plan, please check all dimensions, shapes and compass bearings before making any decisions reliant upon them. (ID53759)