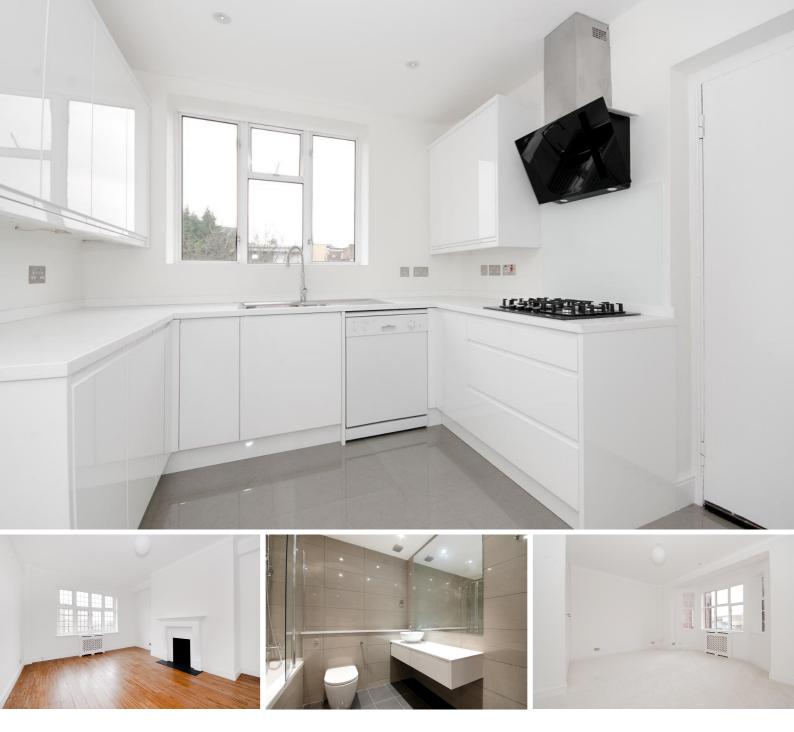

SPACIOUS & MODERN APARTMENT WITH CONCIERGE, AND HEATING & HOT WATER INCLUDED. This newly refurbished 4 bedroom apartment, with wood floors throughout, is situated on the 3rd floor (with lift) of an elegant portered building located across from St Johns Wood Underground Station (Jubilee Line) and around the corner from St Johns Wood High Street. The apartment comprises; 4 double bedrooms with fitted wardrobes, spacious reception room, modern fully fitted kitchen, 3 modern bathrooms (2 en-suites) and a guest WC. The property also benefits from Heating & Hot Water included in the rent, double glazing and porterage.