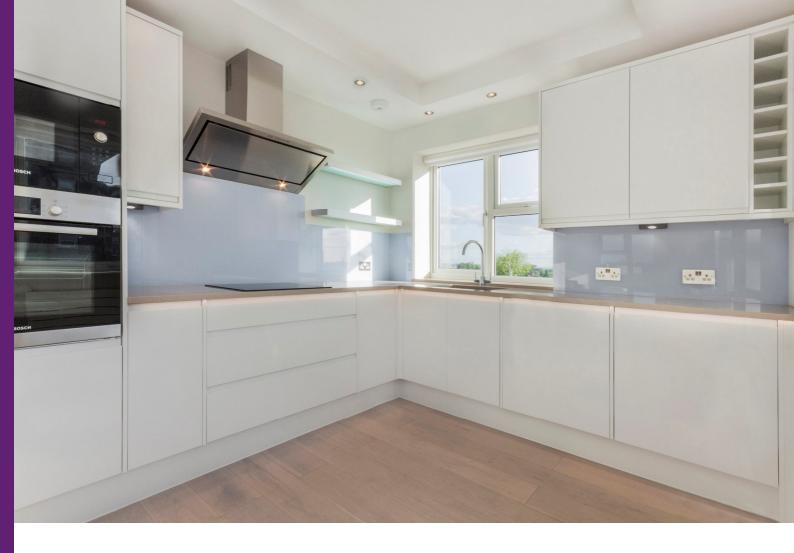

## Avenue Road

London, NW8

- A Modern Apartment in a Portered Building 3 Bedroom, 2 Bathroom
- Wooden Flooring Throughout
- Moments from Swiss Cottage Underground

This modern apartment comprises 3 double bedrooms with fitted in wardrobes, 2 bathroom (1 en-suite), open plan reception area which leads onto a private balcony and fully equipped kitchen.