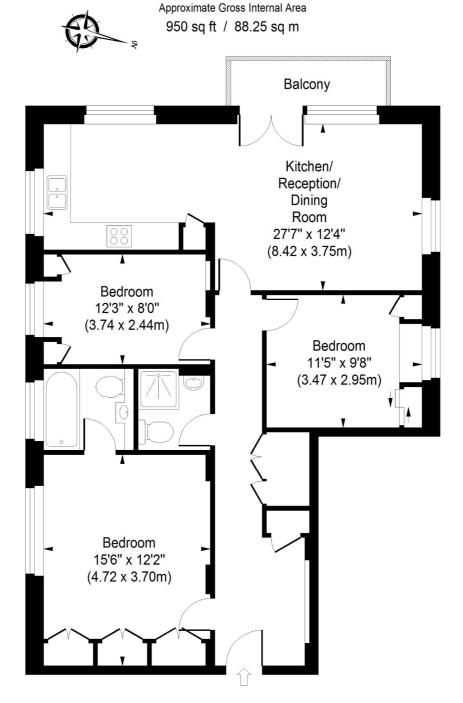

## Avenue Road

Second Floor

ILLUSTRATION FOR IDENTIFICATION PURPOSES ONLY

ALL MEASUREMENTS ARE MAXIMUM, AND INCLUDE WINDOW BAYS AND WARDROBES WHERE APPLICABLE THIS PLAN MUST NOT BE REPRODUCED BY ANY OTHER PERSON WITHOUT PERMISSION