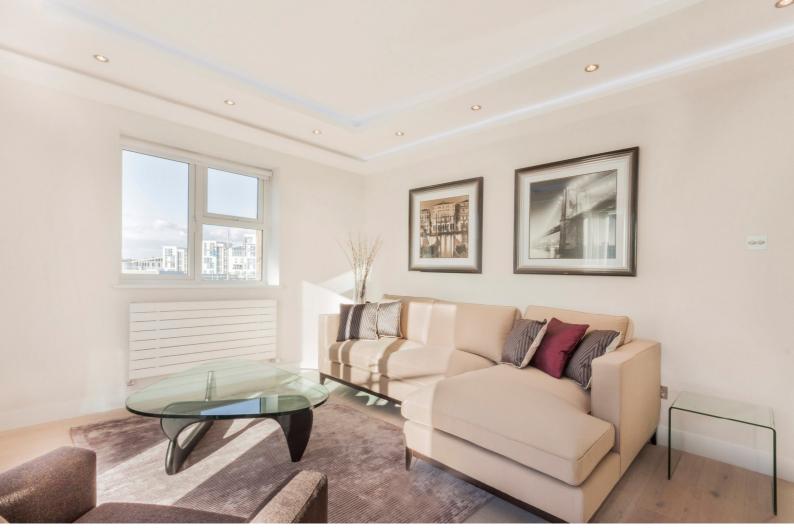

## Avenue Road

London, NW8

- A Modern Apartment in a Portered Building 3 Bedroom, 2 Bathroom
- Wooden Flooring Throughout
- Moments from Swiss Cottage Underground

This modern apartment comprises 3 double bedrooms with fitted in wardrobes, 2 bathroom (1 en-suite), open plan reception area which leads onto a private balcony and fully equipped kitchen.