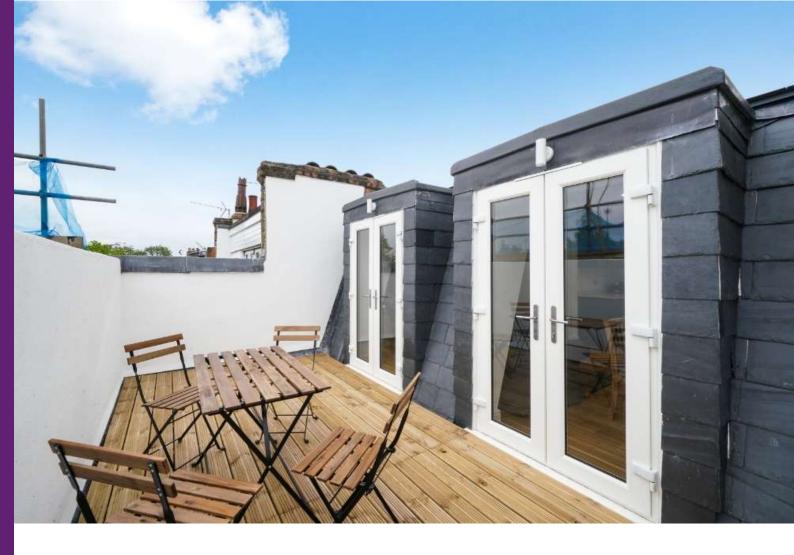

## **Boundary Road**

St John's Wood, NW8

£3,500 per month (£807.69 per week)

A newly refurbished split level top floor apartment benefitting from two bathrooms and a private south facing roof terrace.

## **Boundary Road**

St John's Wood, NW8

- Top Floor Split Level Flat
- 2 Bedrooms, 2 Bathrooms
- Refurbished, Roof Terrace
- Close to South Hampstead Station

A newly refurbished split level top floor apartment benefitting from two bathrooms and a private south facing roof terrace.

The property comprises two double bedrooms, two bathrooms (one en-suite), large open plan kitchen/reception room and roof terrace.

It further benefits from furnishings and wooden floors.

\*\*Pets may be considered at the landlords discretion.