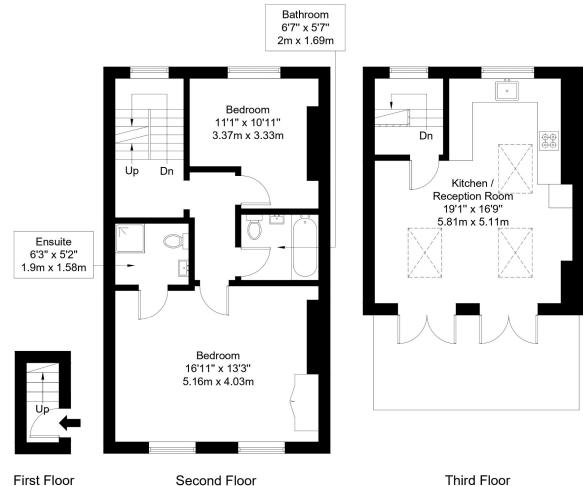

## **Boundary Road, NW8 0RH**

Approx Gross Internal Area = 78.5 sq m / 845 sq ft
Balcony = 13 sq m / 140 sq ft
Total = 91.5 sq m / 985 sq ft

Ref : Copyright B L E U

The Floor plan is not to scale and measurements and areas shown are approximate and therefore should be used for illustrative purposes only. The plan has been prepared in accordance with the RICS code of Measuring Practice and whilst we have confidence in the information produced it must not be relied on. Maximum lengths and widths are represented on the floor plan. If there is any aspect of particular importance, you should carry out or commission your own inspection of the property.