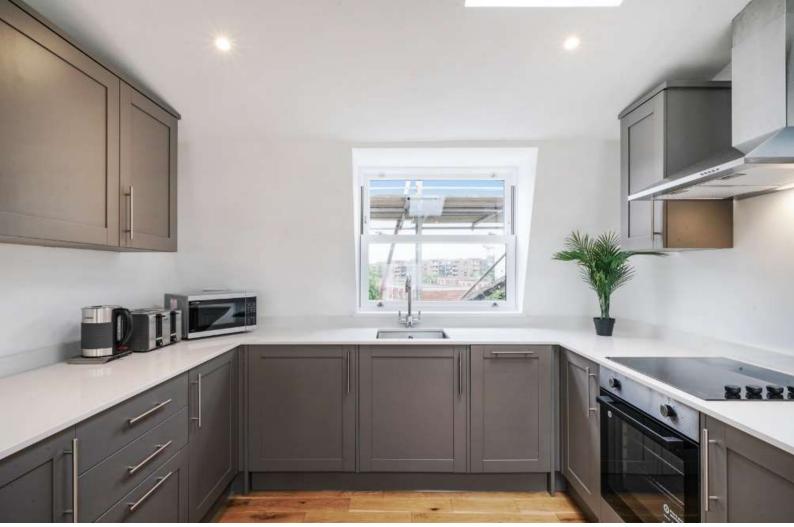

The property comprises two double bedrooms, two bathrooms (one en-suite), large open plan kitchen/reception room and roof terrace.

It further benefits from furnishings and wooden floors.

\*\*Pets may be considered at the landlords discretion.