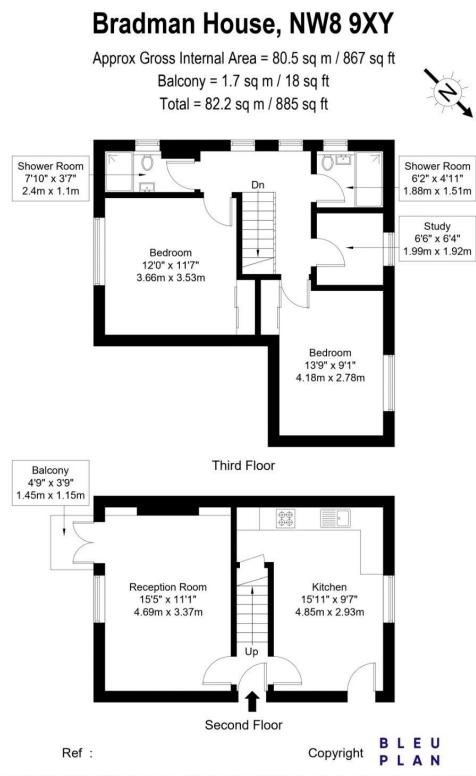

The Floor plan is not to scale and measurements and areas shown are approximate and therefore should be used for illustrative purposes only. The plan has been prepared in accordance with the RICS code of Measuring Practice and whilst we have confidence in the information produced it must not be relied on. Maximum lengths and widths are represented on the floor plan. If there is any aspect of particular importance, you should carry out or commission your own inspection of the property. Copyright @ BleuPlan