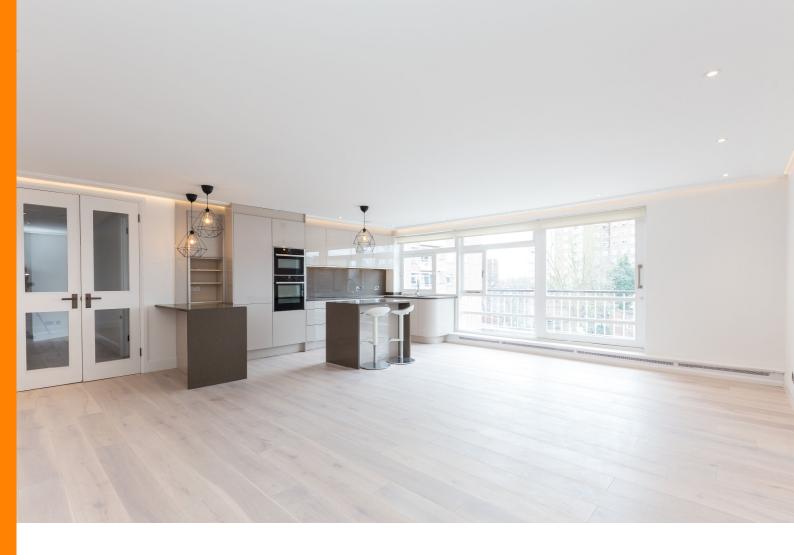

# Sheringham

St. Johns Wood Park, NW8

£995 per week (£4,311.67 pcm)

A newly refurbished and spacious 3 bedroom, 3 bathroom apartment with balcony set in a portered development in St John's Wood. The property benefits from heating & hot water bills, wooden flooring and 24 hour porter.

### St. Johns Wood Park, NW8

- A Newly Refurbished Apartment in a Portered Block 3 Bedrooms, 3 Bathroom
- Porter, Balcony
- Close to St. John's Wood and Swiss Cottage

Tenure: Long Let Unfurnished

Additional tenant charges apply
Tenancy Agreement Fee: £222
References per Tenant/Guarantor: £60
Inventory check (approx. £100 – £250 inc. VAT)
chestertons.com/property-to-rent/applicable-fees