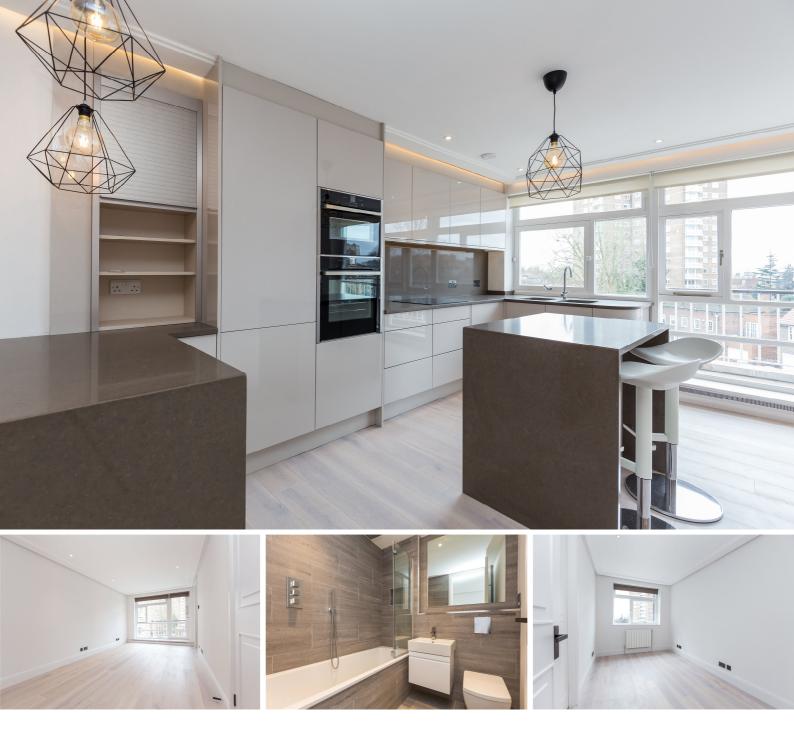

# Sheringham

St. Johns Wood Park, NW8

£995 per week (£4,311.67 pcm)

A newly refurbished and spacious 3 bedroom, 3 bathroom apartment with balcony set in a portered development in St John's Wood. The property benefits from heating & hot water bills, wooden flooring and 24 hour porter.

### St. Johns Wood Park, NW8

- A Newly Refurbished Apartment in a Portered Block 3 Bedrooms, 3 Bathroom
- Porter, Balcony
- Close to St. John's Wood and Swiss Cottage

Tenure: Long Let Unfurnished

Additional tenant charges apply
Tenancy Agreement Fee: £222
References per Tenant/Guarantor: £60
Inventory check (approx. £100 – £250 inc. VAT)
chestertons.com/property-to-rent/applicable-fees