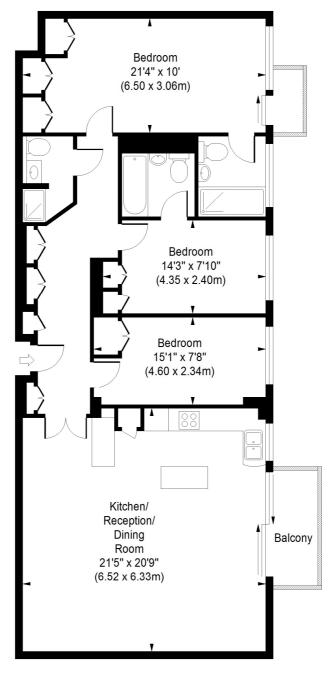

#### Sheringham, St. John's Wood Park, NW8

Approximate Gross Internal Area 1170 sq ft / 108.69 sq m

Fourth Floor

ILLUSTRATION FOR IDENTIFICATION PURPOSES ONLY

ALL MEASUREMENTS ARE MAXIMUM, AND INCLUDE WINDOW BAYS AND WARDROBES WHERE APPLICABLE THIS PLAN MUST NOT BE REPRODUCED BY ANY OTHER PERSON WITHOUT PERMISSION