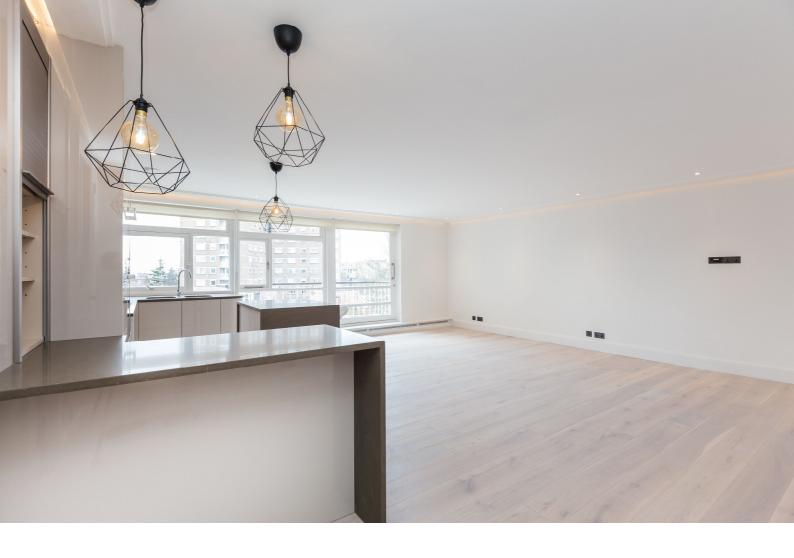

# Sheringham

St. Johns Wood Park, NW8

£995 per week (£4,311.67 pcm)

A newly refurbished and spacious 3 bedroom, 3 bathroom apartment with balcony set in a portered development in St John's Wood. The property benefits from heating & hot water bills, wooden flooring and 24 hour porter.

### St. Johns Wood Park, NW8

- A Newly Refurbished Apartment in a Portered Block 3 Bedrooms, 3 Bathroom
- Porter, Balcony
- Close to St. John's Wood and Swiss Cottage

Tenure: Long Let Unfurnished

Additional tenant charges apply
Tenancy Agreement Fee: £222
References per Tenant/Guarantor: £60
Inventory check (approx. £100 – £250 inc. VAT)
chestertons.com/property-to-rent/applicable-fees