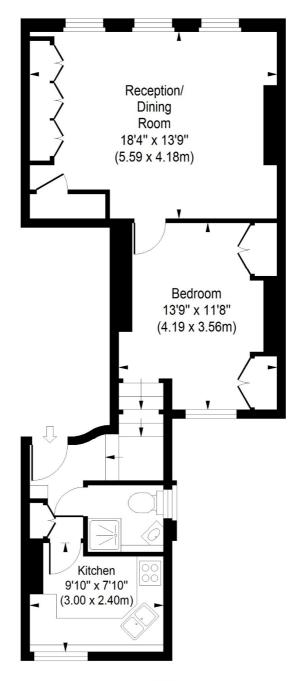

## St John's Wood High Street

Approximate Gross Internal Area 567 sq ft / 52.71 sq m

Second Floor

ILLUSTRATION FOR IDENTIFICATION PURPOSES ONLY

ALL MEASUREMENTS ARE MAXIMUM, AND INCLUDE WINDOW BAYS AND WARDROBES WHERE APPLICABLE THIS PLAN MUST NOT BE REPRODUCED BY ANY OTHER PERSON WITHOUT PERMISSION