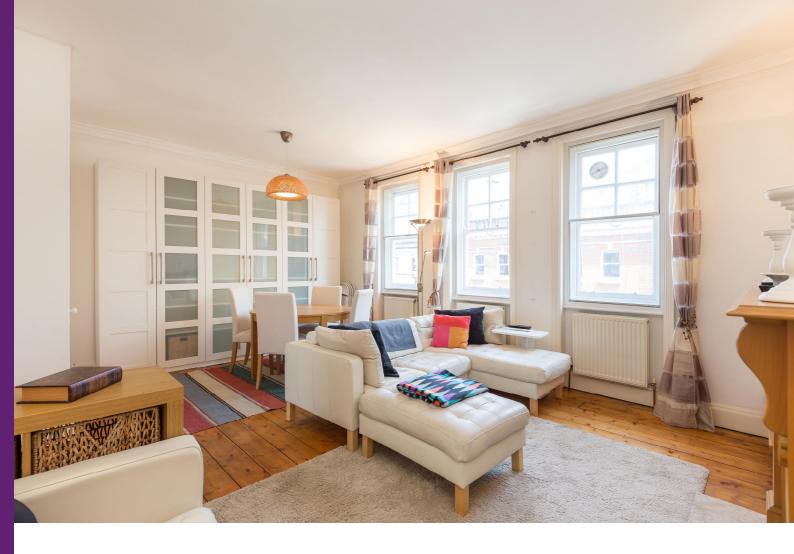

## St. Johns Wood High Street

London, NW8

£425 per week (£1,841.67 pcm)

\*\*\* VIDEO VIEWING AVAILABLE\*\*\* A well presented & spacious apartment set on St John's Wood high street and a short walk away from Regent's Park.

## St. Johns Wood High Street

London, NW8

- A Well Presented Apartment located on St John's Wood High Street
- 1 Bedroom, 1 Bathroom
- Wood flooring
- Close to Regent's Park

A well presented 1 bedroom apartment located on St John's Wood High Street. Property comprises; large reception room, kitchen, bathroom and double bedroom. Located conveniently in the heart of St John's Wood with close access to all amenities and underground station (Jubilee Line).