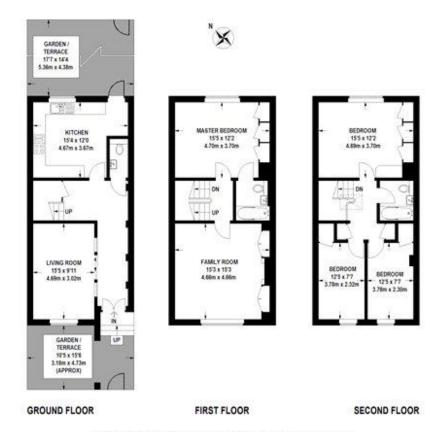

## APPROXIMATE GROSS INTERNAL FLOOR AREA 1592 SQ FT / 147.9 SQ M

This floor plan is for identification purposes only, and is not to scale.

Please check all dimensions, shapes and compass bearings before making any decisions reliant upon them.

This plan must not be reproduced by any other person without permission.

©2014 www.mattdavisphoto.co.uk

Chesterton Global Ltd trading as Chestertons for themselves and for the vendor of this property whose agents they are, give notice that (i) these particulars do not constitute any part of an offer or contract, (ii) all statements contained within these particulars are made without responsibility on the part of Chestertons or the vendor, (iii) whilst made in good faith, none of the statements contained within these particulars are to be relied upon as a statement or representation of fact, (iv) any intending purchasers must satisfy themselves by inspection or otherwise as to the correctness of each of the statements contained within these particulars, (v) the vendor does not make or give either Chestertons or any person in their employment any authority to make or give representation or warranty whatsoever in relation to this property. Wide angle lenses may be used. ©Copyright Chestertons | Chesterton Global Ltd | Registered Office 40 Connaught Street, Hyde Park, London W2 2AB Registered Company Number 05334580.