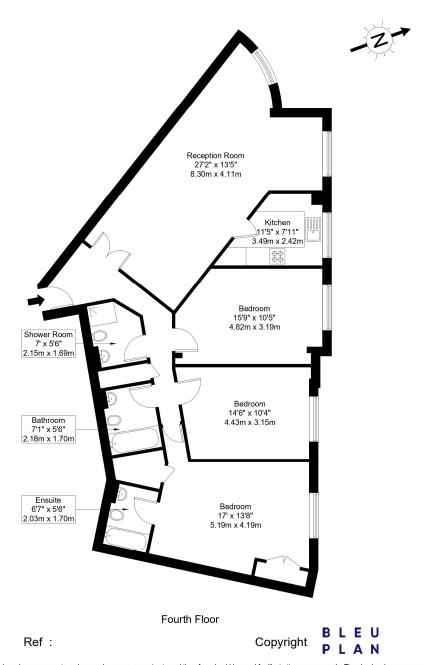

### **Greville Road, NW6 5HT**

Approx Gross Internal Area = 107.1 sq m / 1153 sq ft

The Floor plan is not to scale and measurements and areas shown are approximate and therefore should be used for illustrative purposes only. The plan has been prepared in accordance with the RICS code of Measuring Practice and whilst we have confidence in the information produced it must not be relied on. Maximum lengths and widths are represented on the floor plan.

If there is any aspect of particular importance, you should carry out or commission your own inspection of the property.

Copyright @ BleuPlan