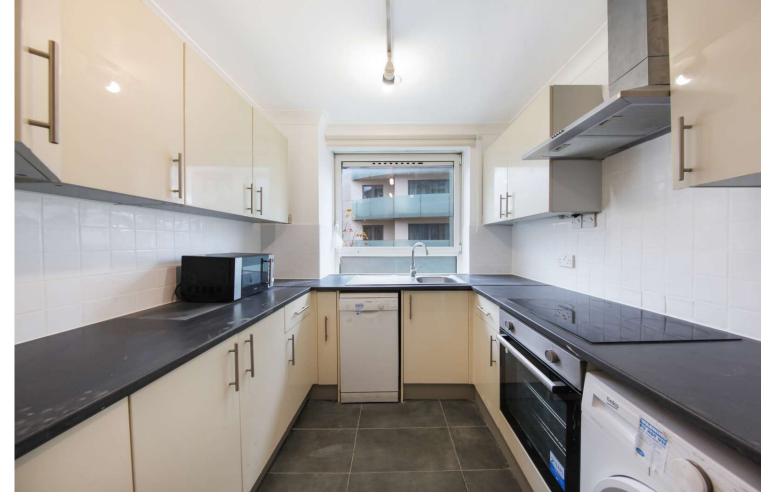

The property comprises large reception room, fully fitted kitchen, three double bedrooms and three bathrooms (one en-suite).

Additional benefits include porter, life and fully furnished. The apartment is well proportioned and suitable for sharers.