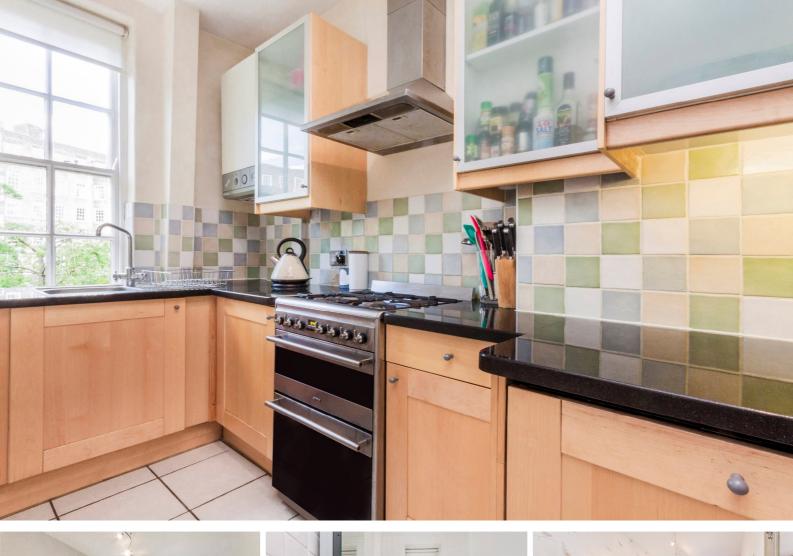

## Circus Lodge Circus Road, NW8

- A Bright Apartment in a Portered Block 2 Bedroom, 1 Bathroom •
- •
- Balcony, Lift Access •
- Moment for St. John's Wood High Street •

This bright apartment comprises 2 double bedrooms, 1 bathroom, large reception room which leads onto private balcony, separate fully equipped kitchen and plenty of storage. The property is currently unfurnished but can be available furnished.