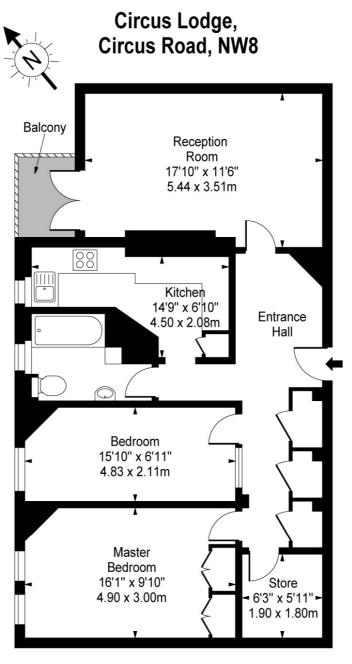

## Circus Lodge Circus Road, NW8

£550 per week (£2,383.33 pcm)

ZERO DEPOSITS AVAILABLE: A bright 2 bedroom apartment located on the 3rd Floor (lift access) in a purpose built portered block in the heart of St. John's Wood.

## Circus Lodge Circus Road, NW8

- A Bright Apartment in a Portered Block 2 Bedroom, 1 Bathroom •
- •
- Balcony, Lift Access •
- Moment for St. John's Wood High Street •

This bright apartment comprises 2 double bedrooms, 1 bathroom, large reception room which leads onto private balcony, separate fully equipped kitchen and plenty of storage. The property is currently unfurnished but can be available furnished.

## Chestertons St John's Wood Lettings

122 St John's Wood High Street St John's Wood London NW8 7SG lettings.stjohnswood@chestertons.com 02030408622 chestertons.com

Approx Gross Internal Area

850 Sq Ft - 78.97 Sq M