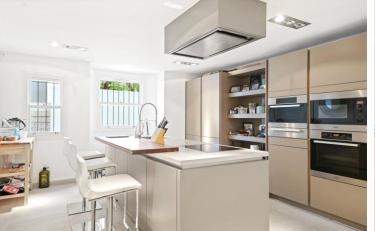

Greville Road St John's Wood, NW6

CHESTERTONS

A mid terrace house set over four floors with private rear garden and three bathrooms set in the North of St John's Wood.

- Mid-Detached House
- 4 Bedrooms, 3 Bathrooms
- Set over 4 floors
- Gated Entrance