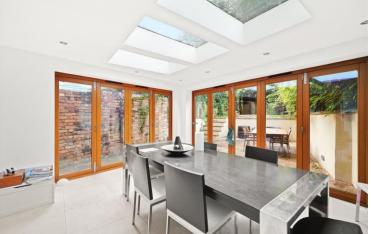

Greville Road St John's Wood, NW6

CHESTERTONS

A mid terrace house set over four floors with private rear garden and three bathrooms set in the North of St John's Wood.

- Mid-Detached House
- 4 Bedrooms, 3 Bathrooms
- Set over 4 floors
- Gated Entrance