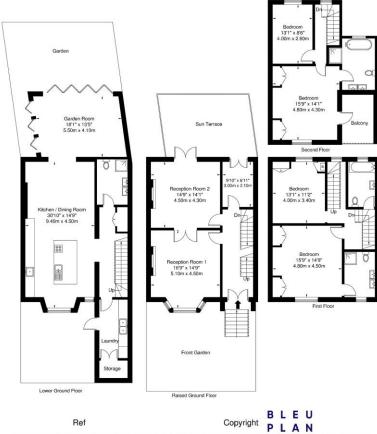

## **Greville Road NW6 5HY**

Approx. Gross Internal Area = 262.3 sq m / 2824 sq ft

The Floor plan is not to scale and measurements and areas shown are approximate and therefore should be used for illustrative purposes only. The plan has been prepared in accordance with the RICS code of Measuring Practice and whilst we have confidence in the information produced it must not be relied on. If there is any aspect of particular importance, you should carry out or commission your own inspection of the property.

Copyright @ BLEUPLAN