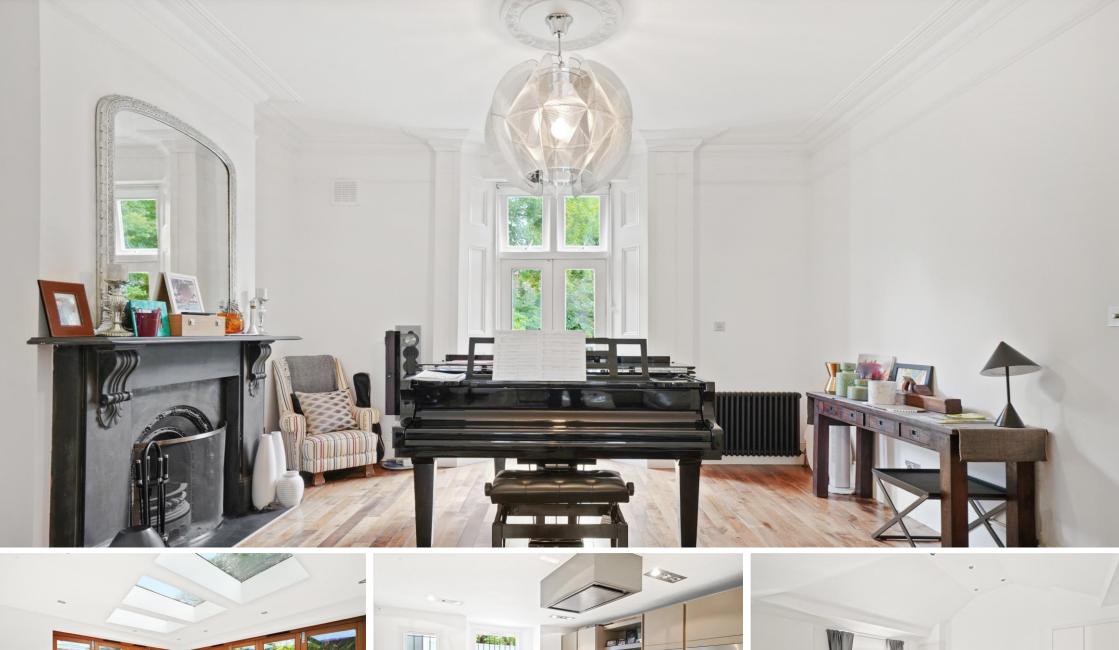

Greville Road St John's Wood, NW6

CHESTERTONS

A mid terrace house set over four floors with private rear garden and three bathrooms set in the North of St John's Wood.

- Mid-Detached House
- 4 Bedrooms, 3 Bathrooms
- Set over 4 floors
- Gated Entrance