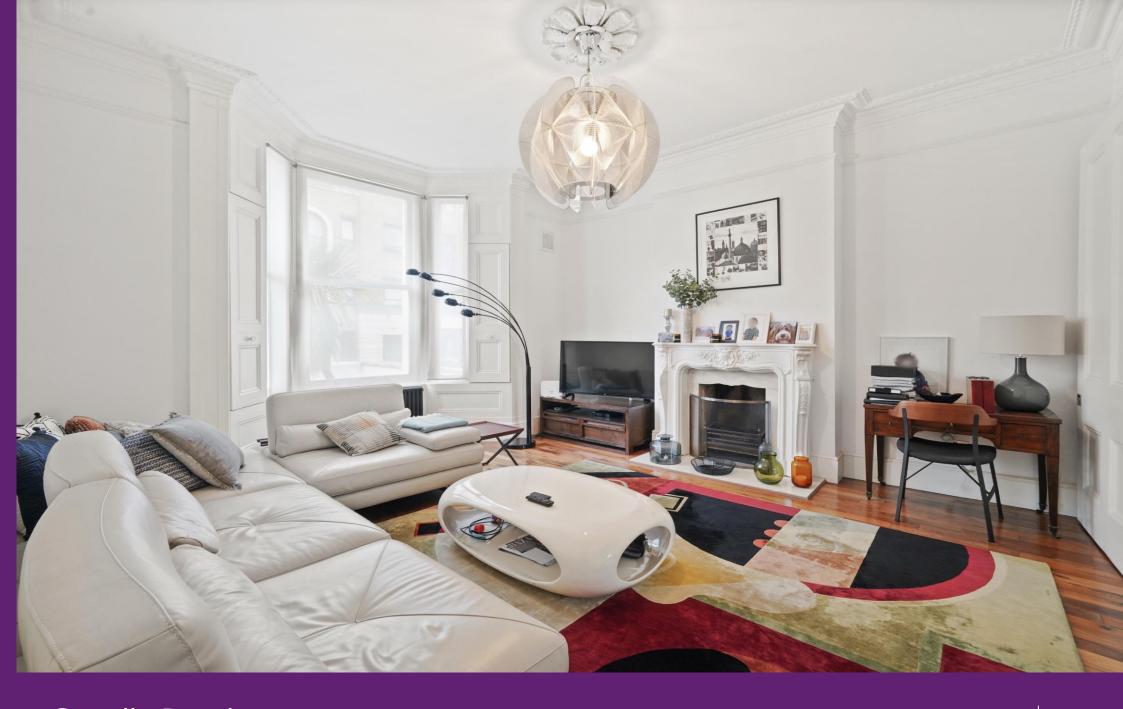

Greville Road St John's Wood, NW6

CHESTERTONS

A mid terrace house set over four floors with private rear garden and three bathrooms set in the North of St John's Wood.

- Mid-Detached House
- 4 Bedrooms, 3 Bathrooms
- Set over 4 floors
- Gated Entrance