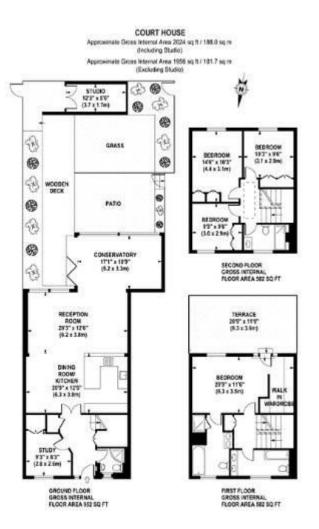

Court Close St. Johns Wood Park, NW8

CHESTERTONS

A modern townhouse arranged over three floors in a gated development with 24 hour concierge moments from Swiss Cottage Underground.

- A Modern Townhouse is a Gated Development
- 4 Bedroom, 4 Bathroom
- 24 Hour Concierge, Private Garden
- Moments from Swiss Cottage Underground