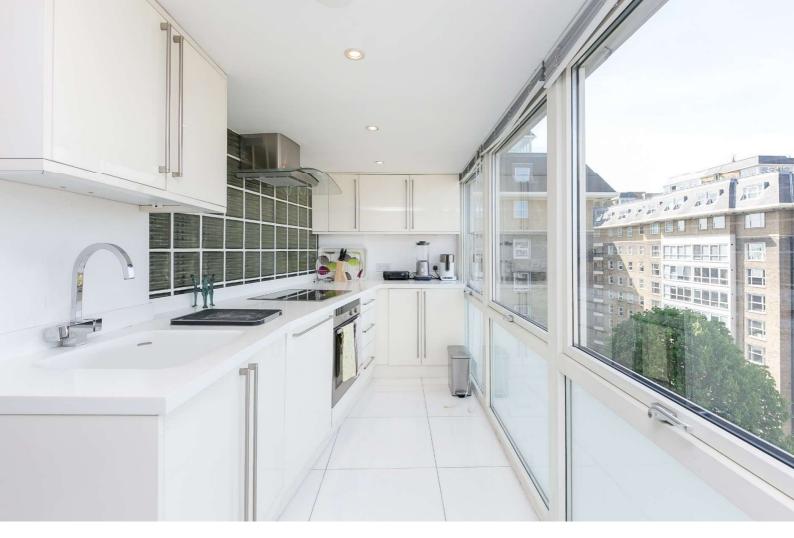

## Boydell Court St. Johns Wood Park, NW8

- A Spacious Apartment in a Portered Development
- 2 Bedrooms, 2 Bathroom
- Air-Condition, Balcony
- Close to Swiss Cottage and St. John's Wood

A modern and spacious 2 bedroom property set on 7th floor ( with lift) of a prestigious portered block in St John's Wood. The property comprises of; 2 double bedrooms both with en-suite bathrooms, large reception room with nice views, separate kitchen and WC. The property further benefits from concierge The property is well located for St John's Wood and Swiss Cottage amenities and transport.