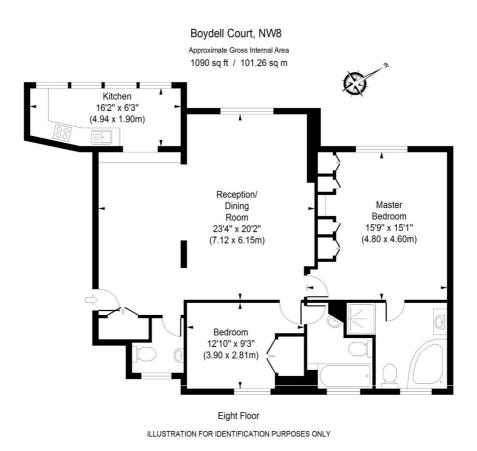

## Boydell Court St. Johns Wood Park, NW8

- A Spacious Apartment in a Portered Development
- 2 Bedrooms, 2 Bathroom
- Air-Condition, Balcony
- Close to Swiss Cottage and St. John's Wood

A modern and spacious 2 bedroom property set on 7th floor ( with lift) of a prestigious portered block in St John's Wood. The property comprises of; 2 double bedrooms both with en-suite bathrooms, large reception room with nice views, separate kitchen and WC. The property further benefits from concierge The property is well located for St John's Wood and Swiss Cottage amenities and transport.

## Chestertons St John's Wood Lettings

122 St John's Wood High Street St John's Wood London NW8 7SG lettings.stjohnswood@chestertons.com 02030408622 chestertons.com

ALL MEASUREMENTS ARE MAXIMUM, AND INCLUDE WINDOW BAYS AND WARDROBES WHERE APPLICABLE THIS PLAN MUST NOT BE REPRODUCED BY ANY OTHER PERSON WITHOUT PERMISSION