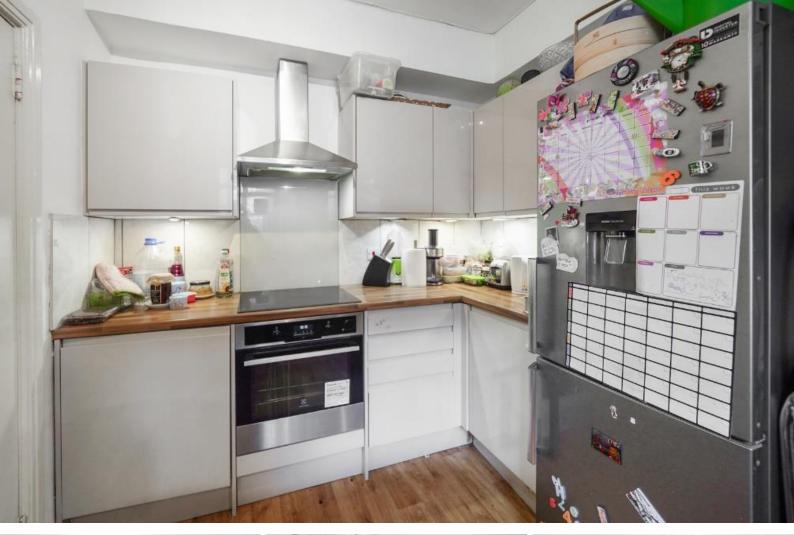

The property comprises three double bedrooms, modern fully fitted kitchen, reception room with wood floors and balcony, bathroom, and guest WC.

Minimum Term: Deposit Required: Local Authority: Council Tax Band: EPC Rating: C Furnished 6 months £5,500.00 Westminster F