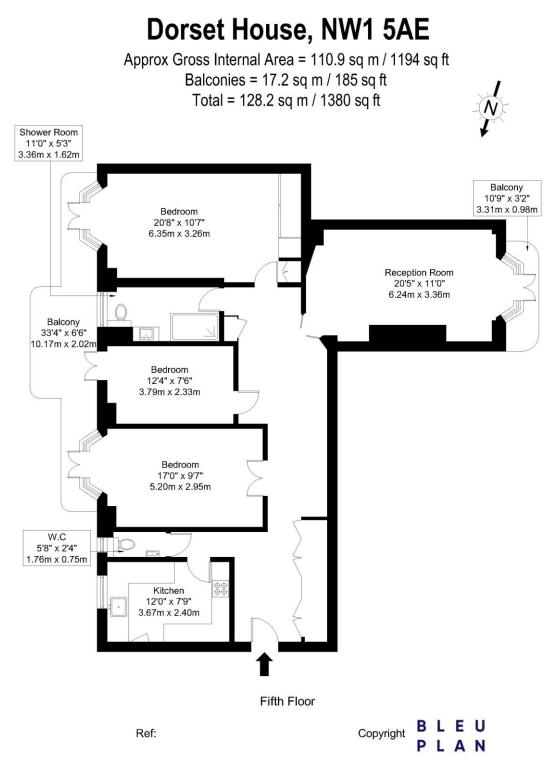

The property comprises three double bedrooms, modern fully fitted kitchen, reception room with wood floors and balcony, bathroom, and guest WC.

Minimum Term: Deposit Required: Local Authority: Council Tax Band: EPC Rating: C Furnished 6 months £5,500.00 Westminster F

The Floor plan is not to scale and measurements and areas shown are approximate and therefore should be used for illustrative purposes only. The plan has been prepared in accordance with the RICS code of Measuring Practice and whilst we have confidence in the information produced it must not be relied on. Maximum lengths and widths are represented on the floor plan. If there is any aspect of particular importance, you should carry out or commission your own inspection of the property.