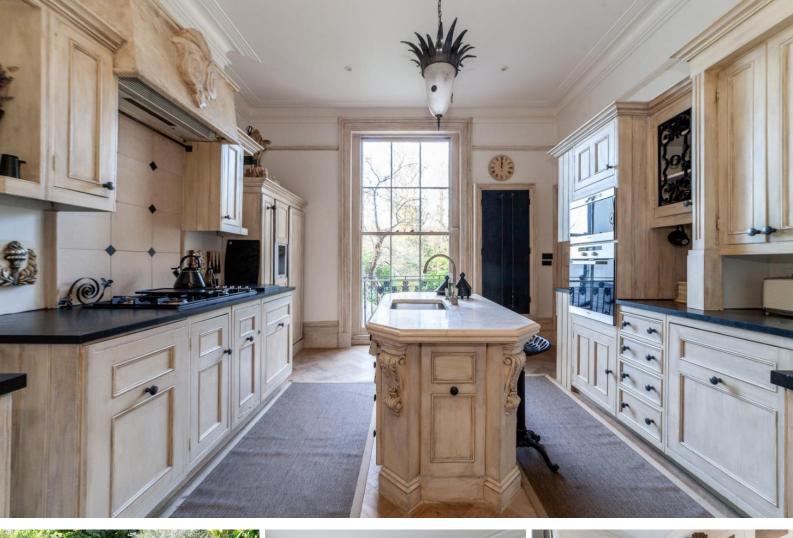

## Langford Place St John's Wood, NW8

- Substantial Detached House
- 5-8 Bedrooms, Set over 4 Floors
- Large Private Garden, Secure Off Road Parking
- Close to ASL and St John's Wood Station

A substantial family home, rarely available, close to The American School, Arnold House School, St John's Wood High Street and Underground Station, and Regents Park. This meticulously restored property is the former home of sculptor John Adams Acton, blending late Georgian and early Victorian elements.

Principal living spaces on ground floor, grand dining room, reception room, bespoke kitchen, family room, conservatory, guest WC, and garden room. First floor: principal suite, two double bedrooms, family bathroom, study/library. Second floor: gym/bedrooms. Lower ground floor: integrated space with