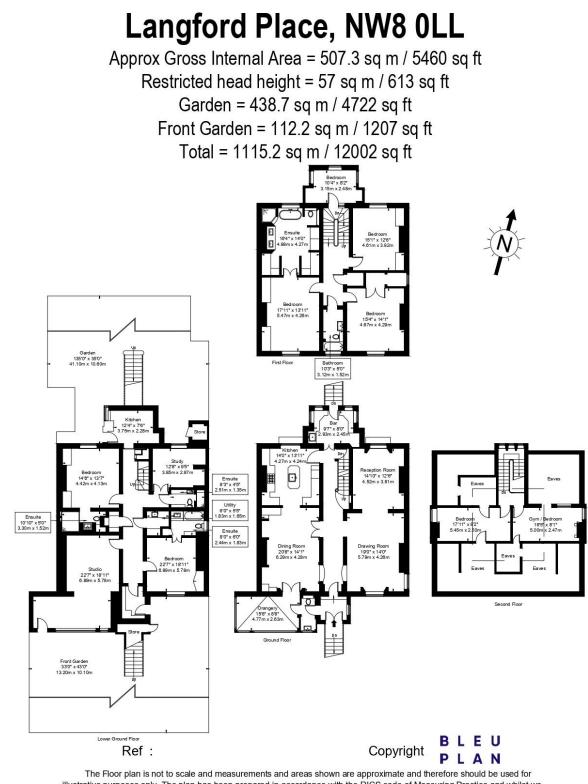

Principal living spaces on ground floor, grand dining room, reception room, bespoke kitchen, family room, conservatory, guest WC, and garden room. First floor: principal suite, two double bedrooms, family bathroom, study/library. Second floor: gym/bedrooms. Lower ground floor: integrated space with

The Floor plan is not to scale and measurements and areas shown are approximate and therefore should be used for illustrative purposes only. The plan has been prepared in accordance with the RICS code of Measuring Practice and whilst we have confidence in the information produced it must not be relied on. If there is any aspect of particular importance, you should carry out or commission your own inspection of the property. Copyright @ BLEUPLAN