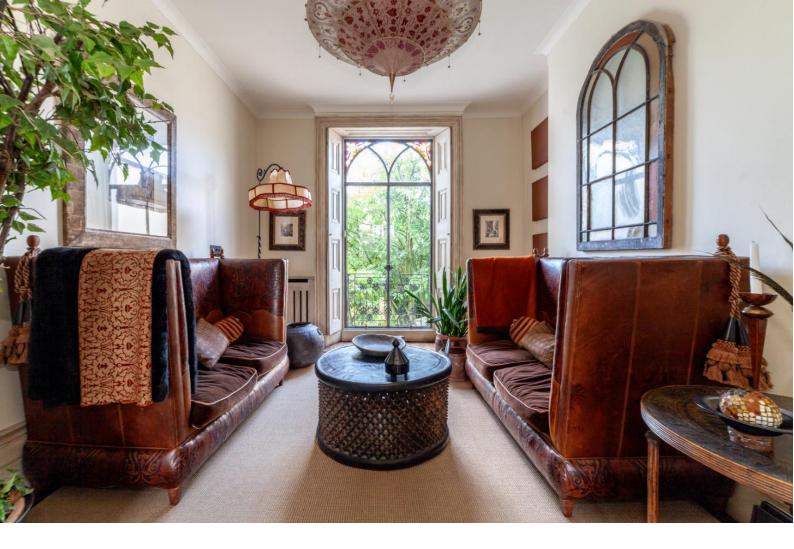

## Langford Place St John's Wood, NW8

- Substantial Detached House
- 5-8 Bedrooms, Set over 4 Floors
- Large Private Garden, Secure Off Road Parking
- Close to ASL and St John's Wood Station

A substantial family home, rarely available, close to The American School, Arnold House School, St John's Wood High Street and Underground Station, and Regents Park. This meticulously restored property is the former home of sculptor John Adams Acton, blending late Georgian and early Victorian elements.

Principal living spaces on ground floor, grand dining room, reception room, bespoke kitchen, family room, conservatory, guest WC, and garden room. First floor: principal suite, two double bedrooms, family bathroom, study/library. Second floor: gym/bedrooms. Lower ground floor: integrated space with