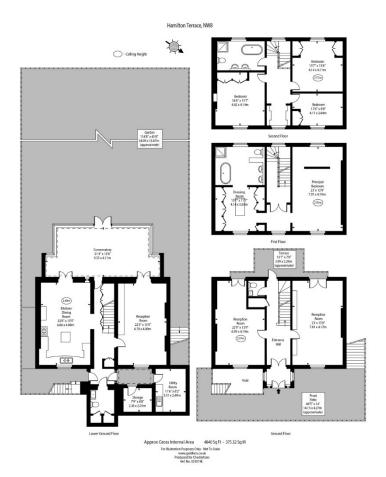

The ground floor includes two expansive reception rooms, while the lower ground floor hosts an additional bedroom, a large eat-in kitchen, additional living space, a conservatory with double doors opening to the garden.

The first floor is dedicated to the principal bedroom, complete with a walk-in wardrobe and bathroom. The top floor houses two additional

Minimum Term: 6 months

Deposit Required: £72,000.00

Local Authority: Westminster