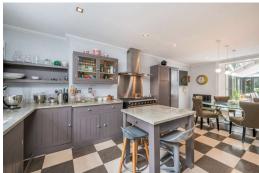

The ground floor includes two expansive reception rooms, while the lower ground floor hosts an additional bedroom, a large eat-in kitchen, additional living space, a conservatory with double doors opening to the garden.