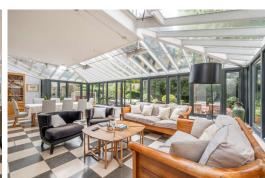

The ground floor includes two expansive reception rooms, while the lower ground floor hosts an additional bedroom, a large eat-in kitchen, additional living space, a conservatory with double doors opening to the garden.