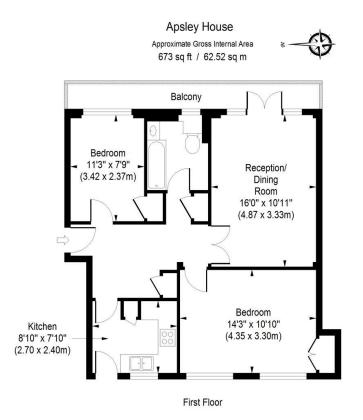

## Apsley House 23-29 Finchley Road, NW8

- Spacious Apartment in a Portered Mansion Building
- 2 Bedrooms, 1 Bathroom
- Balcony, Communal Gardens
- Moments from St Johns Wood Underground Station

This spacious apartment comprises two double bedrooms, one bathroom, separate fully equipped kitchen, large reception area which leads out onto private balcony, and wooden flooring throughout.

ILLUSTRATION FOR IDENTIFICATION PURPOSES ONLY

ALL MEASUREMENTS ARE MAXIMUM, AND INCLUDE WINDOW BAYS AND WARDROBES WHERE APPLICABLE THIS PLAN MUST NOT BE REPRODUCED BY ANY OTHER PERSON WITHOUT PERMISSION