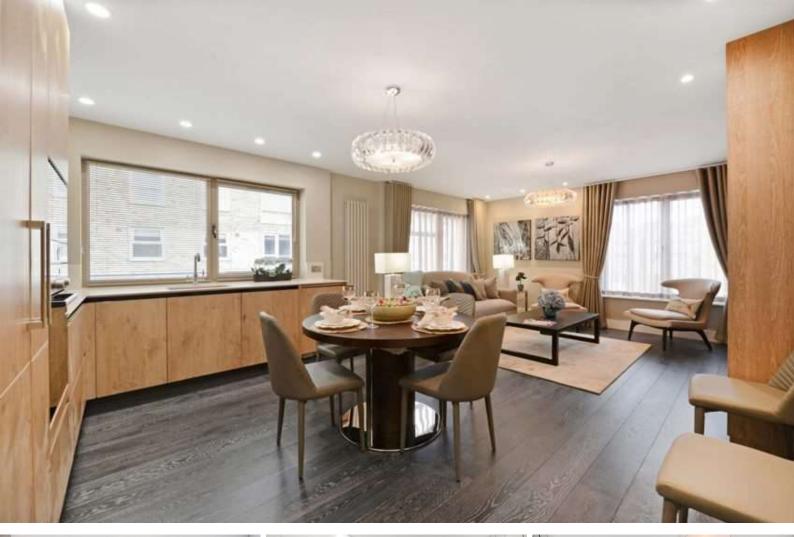

## Boydell Court St. Johns Wood Park, NW8

- First Floor Flat,
- 3 Bedrooms, 3 Bathrooms
- Porter, Lift
- Close to Swiss Cottage Station

This modern apartment comprises 3 double bedrooms with fitted in wardrobes, 3 bathrooms (2 en-suite), large reception area, fully equipped kitchen and plenty of storage.