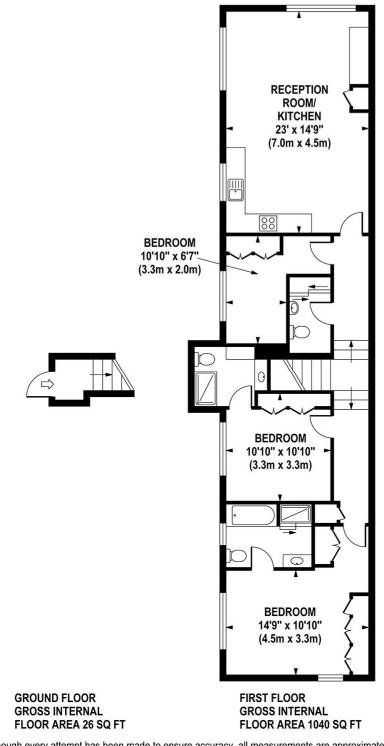

## Boydell Court St. Johns Wood Park, NW8

- First Floor Flat,
- 3 Bedrooms, 3 Bathrooms
- Porter, Lift
- Close to Swiss Cottage Station

This modern apartment comprises 3 double bedrooms with fitted in wardrobes, 3 bathrooms (2 en-suite), large reception area, fully equipped kitchen and plenty of storage.

## BOYDELL COURT Approximate Gross Internal Area 1066 sq ft / 99.0 sq m

Although every attempt has been made to ensure accuracy, all measurements are approximate. The floor plan's for illustrative purposes only and not to scale. Measured in accordance to RICS standards. DE-PHOTOGRAPHY.NET