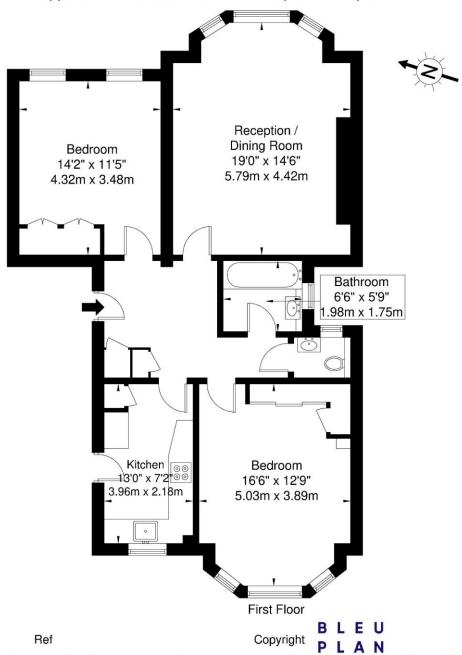

## Wellington Court, Wellington Road, NW8 9TD

Approx. Gross Internal Area = 83.8 sq m / 902 sq ft

The Floor plan is not to scale and measurements and areas shown are approximate and therefore should be used for illustrative purposes only. The plan has been prepared in accordance with the RICS code of Measuring Practice and whilst we have confidence in the information produced it must not be relied on. If there is any aspect of particular importance, you should carry out or commission your own inspection of the property.

Copyright @ BLEUPLAN