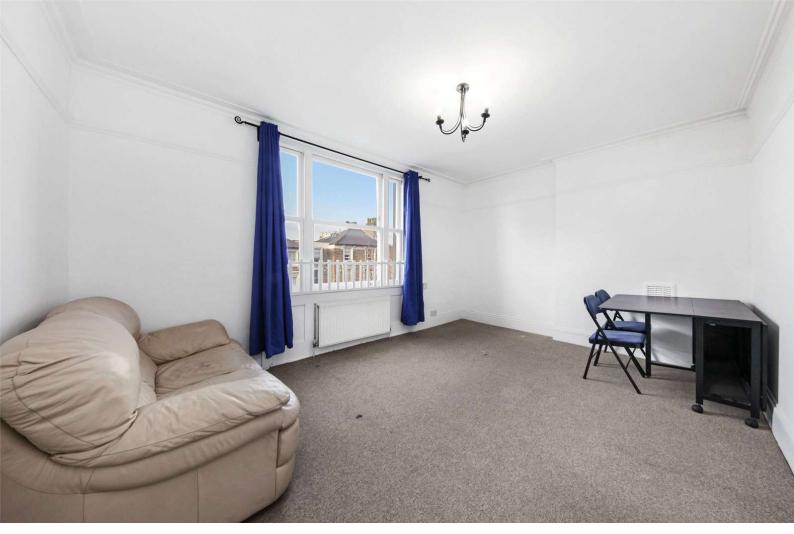

The property comprises one double bedroom with large wardrobes, modern bathroom with full sized bath, fitted kitchen with integrated oven/hob and freestanding washing machine, living room.

The property further benefits from double glazed sash windows and entry phone system.