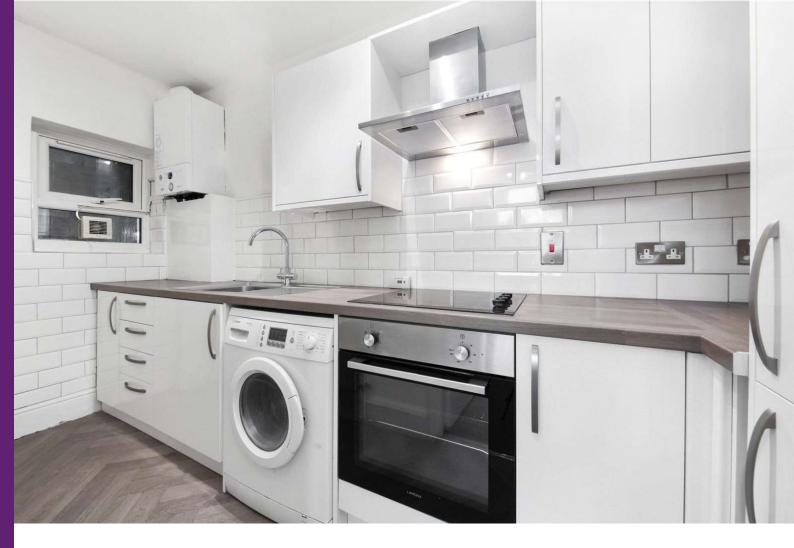

The property comprises one double bedroom with large wardrobes, modern bathroom with full sized bath, fitted kitchen with integrated oven/hob and freestanding washing machine, living room.

The property further benefits from double glazed sash windows and entry phone system.