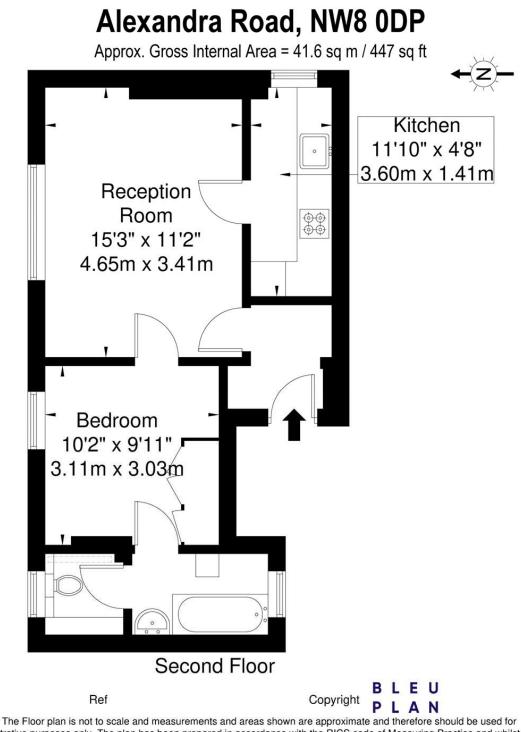

The property comprises one double bedroom with large wardrobes, modern bathroom with full sized bath, fitted kitchen with integrated oven/hob and freestanding washing machine, living room.

The property further benefits from double glazed sash windows and entry phone system.

illustrative purposes only. The plan has been prepared in accordance with the RICS code of Measuring Practice and whilst we have confidence in the information produced it must not be relied on. If there is any aspect of particular importance, you should carry out or commission your own inspection of the property. Copyright @ BLEUPLAN