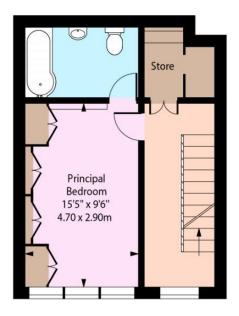

## Walpole Mews, St John's Wood, NW8

Second Floor

**Ground Floor** 

First Floor

Approx Gross Internal Area

928 Sq Ft - 86.21 Sq M

Approx. Floor Area Including Restricted Heights

952 Sq Ft - 88.44 Sq M

Every attempt has been made to ensure the accuracy of the floor plan shown. However, all measurements, fixtures, fittings, and data shown are approximate interpretations and for illustrative purposes only. Measured according to the RICS IPMS 2. Not To Scale.