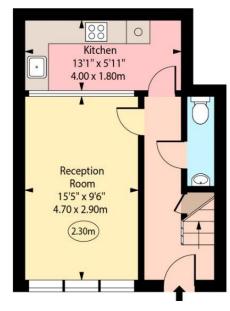

## Walpole Mews, St John's Wood, NW8

Second Floor

**Ground Floor** 

First Floor

Approx Gross Internal Area

928 Sq Ft - 86.21 Sq M

Approx. Floor Area Including Restricted Heights

952 Sq Ft - 88.44 Sq M

Every attempt has been made to ensure the accuracy of the floor plan shown. However, all measurements, fixtures, fittings, and data shown are approximate interpretations and for illustrative purposes only. Measured according to the RICS IPMS 2. Not To Scale.