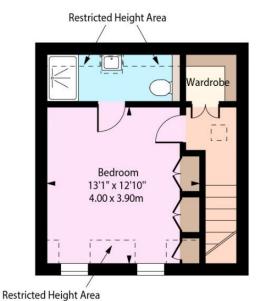

## Walpole Mews, St John's Wood, NW8

Second Floor

**Ground Floor** 

First Floor

Approx Gross Internal Area

928 Sq Ft - 86.21 Sq M

Approx. Floor Area Including Restricted Heights

952 Sq Ft - 88.44 Sq M

Every attempt has been made to ensure the accuracy of the floor plan shown. However, all measurements, fixtures, fittings, and data shown are approximate interpretations and for illustrative purposes only. Measured according to the RICS IPMS 2. Not To Scale.