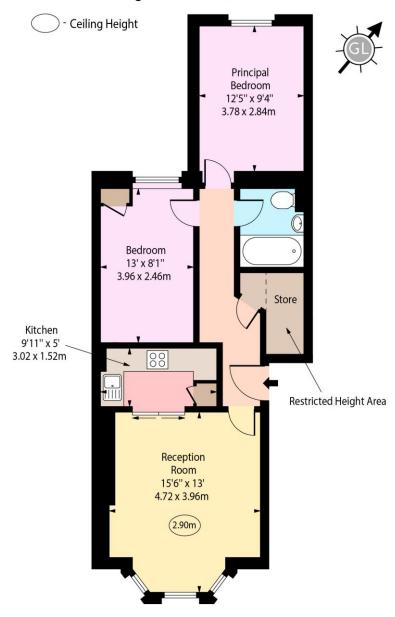

## Belgrave Gardens, NW8

**Upper Ground Floor** 

Approx Gross Internal Area

605 Sq Ft - 56.20 Sq M

Approx. Floor Area Including Restricted Heights

627 Sq Ft - 58.25 Sq M

Every attempt has been made to ensure the accuracy of the floor plan shown.

However, all measurements, fixtures, fittings, and data shown are approximate interpretations and for illustrative purposes only.

Measured according to the RICS IPMS 2. Not To Scale.

www.goldlens.co.uk

Produced for Chestertons