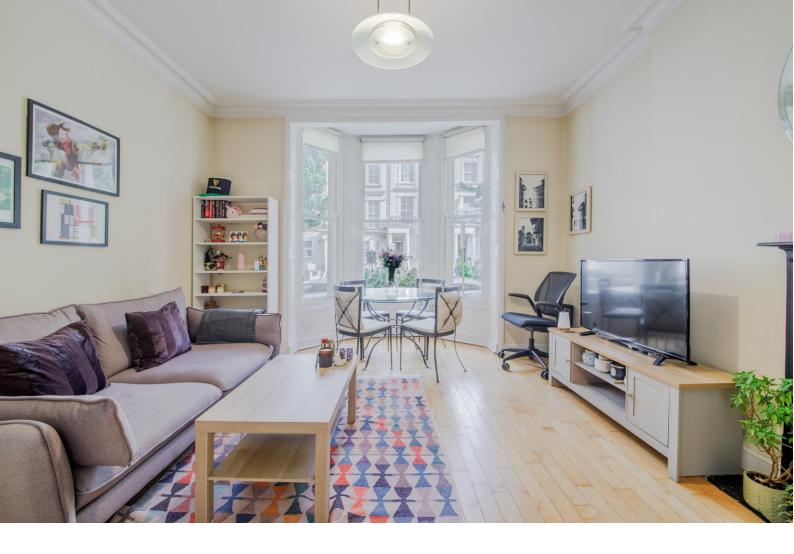

## Belgrave Gardens

St John's Wood, NW8

Asking Price £625,000

Sole Agent. A bright and spacious 2 bedroom apartment on the raised ground floor of this beautiful period conversion.

The apartment is offered in good decorative condition and has a fantastic 15ft reception room with a bay window and 2.9m ceiling height, 2 double bedrooms, fitted kitchen and a bathroom.