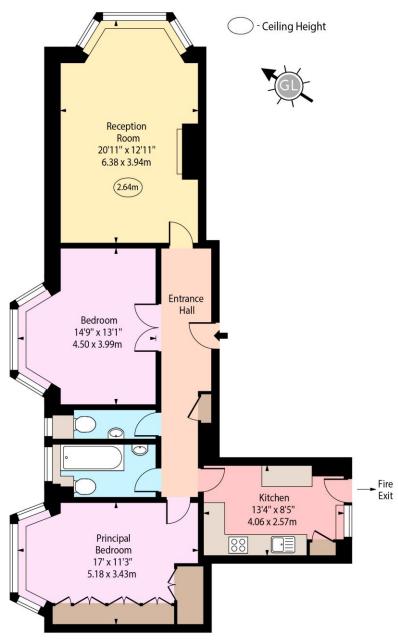

## St. James Close, St John's Wood, NW8

First Floor

Approx Gross Internal Area 9

905 Sq Ft - 84.07 Sq M

Every attempt has been made to ensure the accuracy of the floor plan shown.

However, all measurements, fixtures, fittings, and data shown are approximate interpretations and for illustrative purposes only.

Measured according to the RICS IPMS 2. Not To Scale.

www.goldlens.co.uk

Produced for Chestertons Ref. No. 027750E