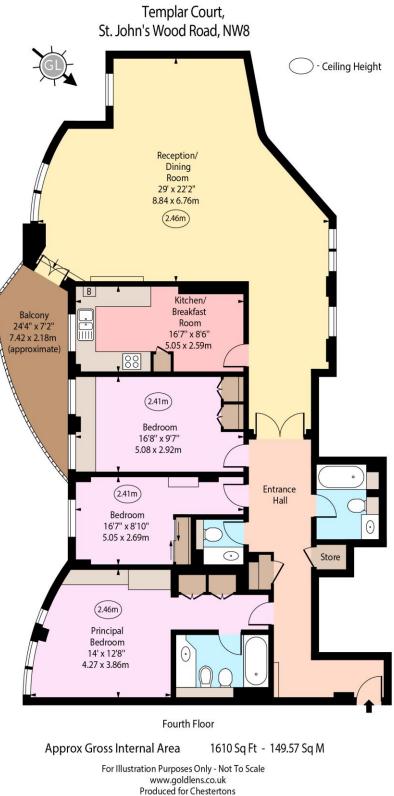

## **Templar Court** 43 St. John's Wood Road, NW8

Asking Price £2,100,000

Sole Agent. A beautiful 3 bedroom apartment (1,610 sq. ft / 149 sq. m) with a balcony situated on the 4<sup>th</sup> floor of this modern purpose built building.

The property is offered in superb decorative condition throughout and boasts a 29ft south facing reception/dining room, 16ft kitchen/breakfast room, 3 double bedrooms, guest WC and a balcony with views across the London skyline.

## **Templar Court** 43 St. John's Wood Road, NW8

- 3 Bedroom 2 Bathroom Apartment
- 971 Year Leasehold
- 1,610 sq. ft.
- Balcony
- Parking
- Porter
- 2 Passenger Lifts

Tenure: Leasehold Service Charge: £15,836pa Ground Rent: £250pa Local Authority: City of Westminster Council Tax Band: H