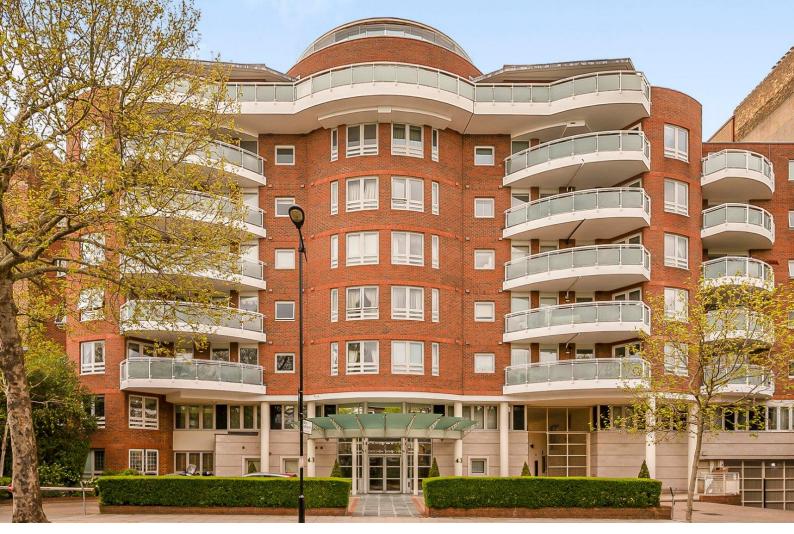

## **Templar Court** 43 St. John's Wood Road, NW8

Asking Price £2,100,000

Sole Agent. A beautiful 3 bedroom apartment (1,610 sq. ft / 149 sq. m) with a balcony situated on the 4<sup>th</sup> floor of this modern purpose built building.

Templar Court is located close to both Lord's Cricket Ground and the multiple shops and cafes of Little Venice. The building has 24 hour porterage, 2 passenger lifts, secure underground parking and a communal garden.