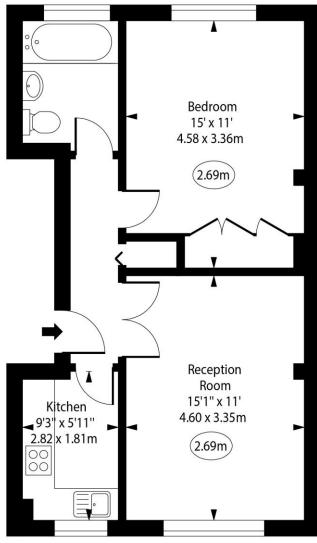

## Randolph Court, Belgrave Gardens, NW8

Second Floor

Approx Gross Internal Area

493 Sq Ft - 45.80 Sq M

For Illustration Purposes Only - Not To Scale www.goldlens.co.uk Produced for Chestertons Ref. No. 026137J