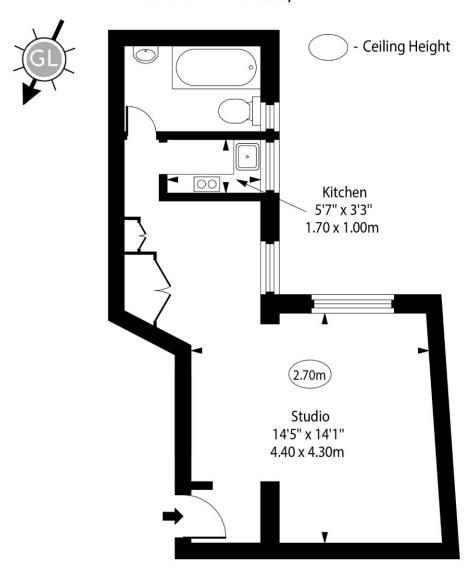

#### Mortimer Court, Abbey Road, St John's Wood, NW8

Second Floor

Approx Gross Internal Area

352 Sq Ft - 32.70 Sq M

For Illustration Purposes Only - Not To Scale www.goldlens.co.uk Produced for Chestertons Ref. No. 025106IG