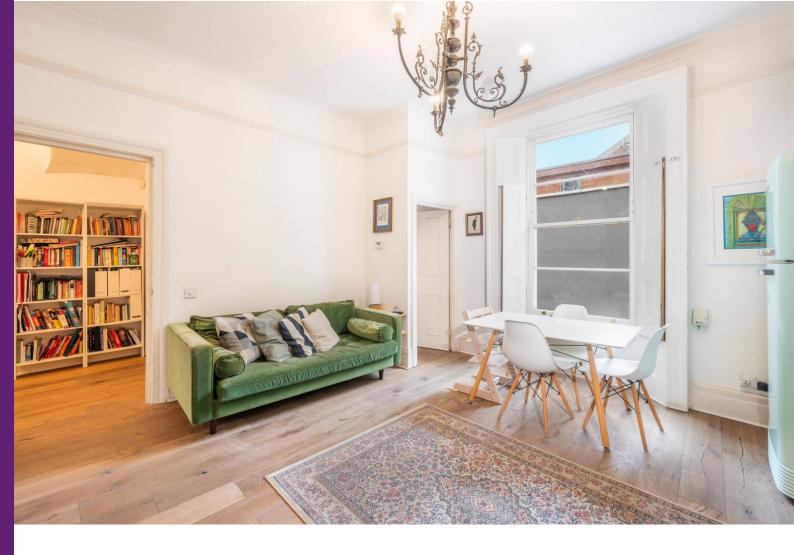

## **Greville Road**

North Maida Vale, NW6

Asking Price £600,000

A charming 2 bedroom, 2 bathroom raised ground floor apartment benefitting from a private patio garden. The apartment offers 732 sq. ft. of accommodation with very high ceilings and wooden flooring.

This lovely apartment is situated approximately half a mile from Paddington Recreation Ground and is superbly located for multiple shopping and transport links.

CHESTERTONS

## **Greville Road**

North Maida Vale, NW6

- 2 Bedroom, 2 Bathroom Apartment
- Share of Freehold
- 732 sq. ft.
- Very High Ceilings
- Close to Transport Links

**Tenure:** Share of Freehold (995 year lease)