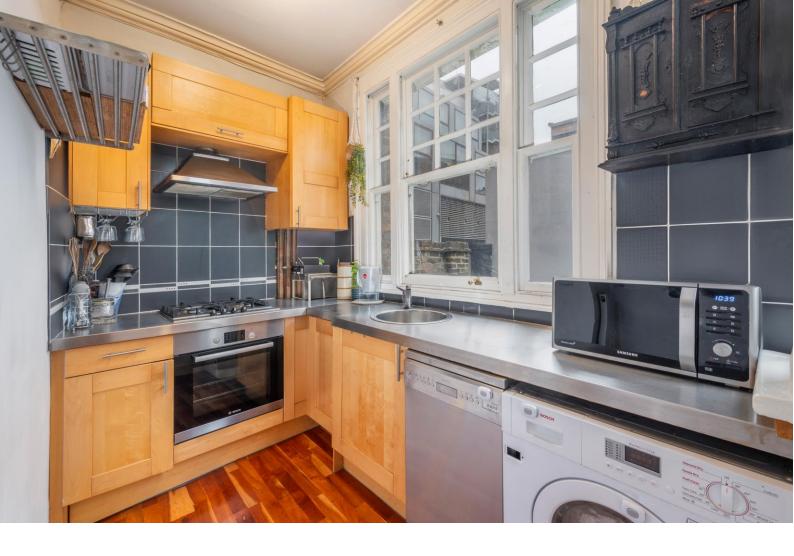

## **Greville Road**

North Maida Vale, NW6

Asking Price £600,000

A charming 2 bedroom, 2 bathroom raised ground floor apartment benefitting from a private patio garden. The apartment offers 732 sq. ft. of accommodation with very high ceilings and wooden flooring.