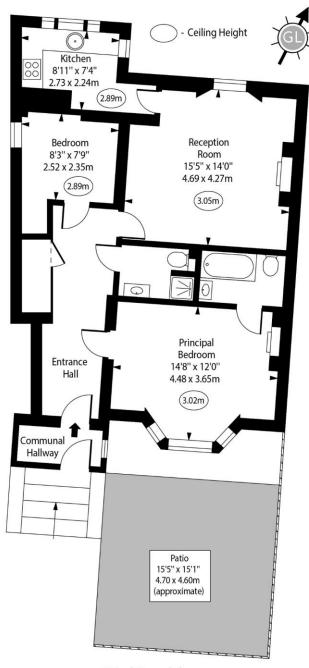

## Greville Road, NW6

Raised Ground Floor

Approx Gross Internal Area 732 Sq Ft - 68.00 Sq M

(Excluding Communal Hallway)

For Illustration Purposes Only - Not To Scale www.goldlens.co.uk Prepared for Chestertons Ref. No. 024973R