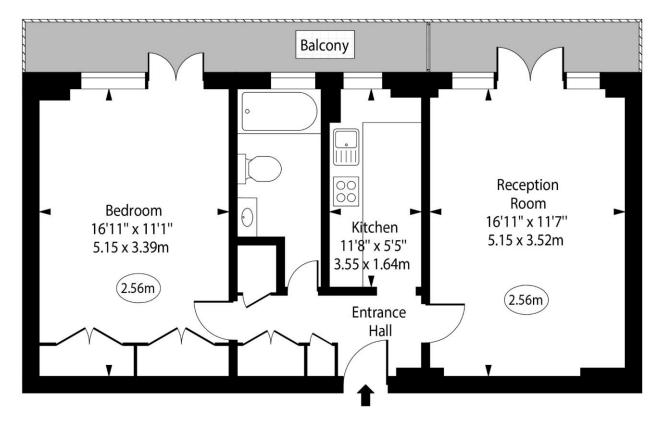

## Harrow Lodge, St. Johns Wood Road, NW8

- Ceiling Height

Fifth Floor

Approx Gross Internal Area

582 Sq Ft - 54.07 Sq M

For Illustration Purposes Only - Not To Scale www.goldlens.co.uk Produced for Chestertons Ref. No. 024617J