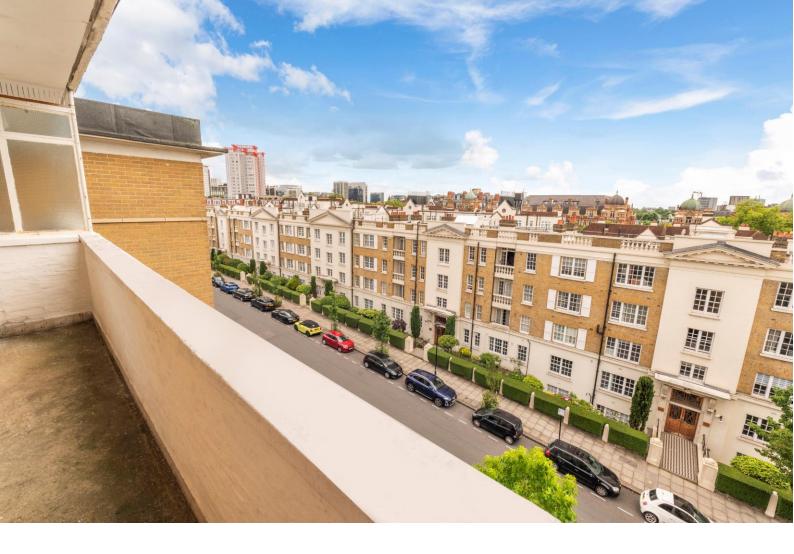

## Harrow Lodge

St. John's Wood Road, NW8

Asking Price £525,000

Situated on the 5<sup>th</sup> floor of a purpose built block with a lift, a one-bedroom apartment located in St John's Wood.

Measuring close to 600 square feet, a double bedroom, bathroom, separate kitchen and reception room benefitting from direct access to two south-west facing balconies with far reaching views.

Located conveniently for Lord's Cricket Ground 0.3 miles, 0.4 miles from Warwick Avenue Underground (Bakerloo Line), 0.7 miles from St John's Wood Underground (Jubilee Line) and St John's Wood High Street.