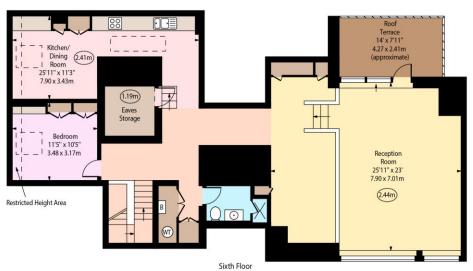

## Chestertons St John's Wood Sales

105 St. John's Wood Terrace London NW8 6PL stjohnswood@chestertons.co.uk 020 3040 8611 chestertons.co.uk

Hall Road, NW8

Fifth Floor

Approx Gross Internal Area

2178 Sq Ft - 202.34 Sq M

Approx. Floor Area Including Restricted Heights

2253 Sq Ft - 209.30 Sq M

(Including Eaves Storage)

For Illustration Purposes Only - Not To Scale www.goldlens.co.uk Produced for Chestertons Ref. No. 024548K