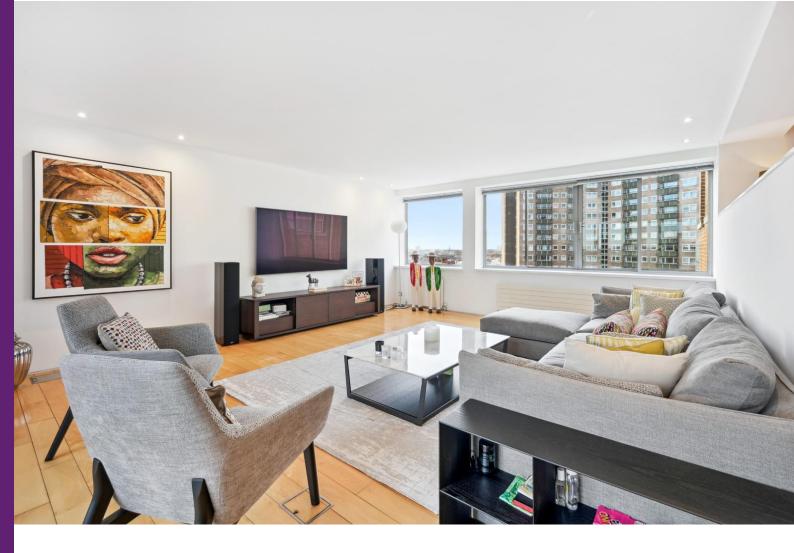

## Yoo Building

17 Hall Road, NW8

Asking Price £2,750,000

A stunning three bedroom three bathroom penthouse apartment situated on the fifth and sixth floors of a Philip Stark designed building.

This sought-after property benefits from a private terrace with far reaching views, a lift within the building, porter, allocated parking and spacious accommodation (2178 square feet).

## Yoo Building

17 Hall Road, NW8

- Penthouse
- Three bedrooms
- Three bathrooms
- Private terrace
- Allocated parking
- Lift
- Porter

**Tenure:** Leasehold 101 years remaining.

**Service Charge:** £22,600pa Incudes building insurance, porterage and a £1,400pa contribution to the reserve fund.