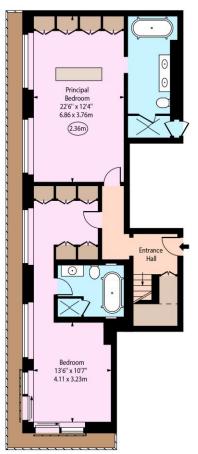

## Chestertons St John's Wood Sales

105 St. John's Wood Terrace London NW8 6PL stjohnswood@chestertons.co.uk 020 3040 8611 chestertons.co.uk

Hall Road, NW8

Fifth Floor

Approx Gross Internal Area

2178 Sq Ft - 202.34 Sq M

Approx. Floor Area Including Restricted Heights

2253 Sq Ft - 209.30 Sq M

(Including Eaves Storage)

For Illustration Purposes Only - Not To Scale www.goldlens.co.uk Produced for Chestertons Ref. No. 024548K