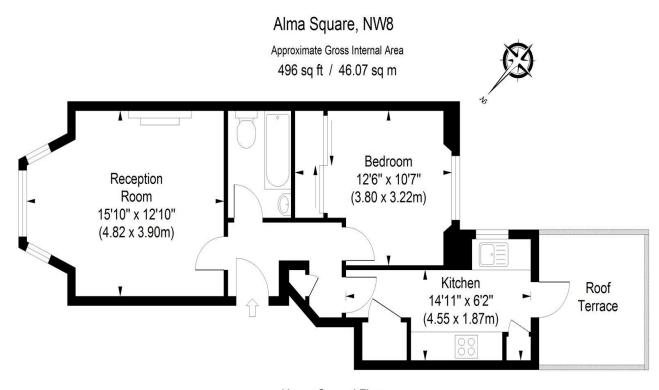

## Alma Square

St John's Wood, NW8

- One Bedroom Apartment
- 149 Year Leasehold
- 496 sq. ft.
- Terrace
- Access to Alma Square Gardens

**Tenure:** Leasehold 149 years remaining. **Service Charge:** £4,000pa includes £1,000pa into the reserve fund.

## Chestertons St John's Wood Sales

105 St. John's Wood Terrace London NW8 6PL stjohnswood@chestertons.co.uk 020 3040 8611 chestertons.co.uk

**Upper Ground Floor** 

ILLUSTRATION FOR IDENTIFICATION PURPOSES ONLY

ALL MEASUREMENTS ARE MAXIMUM, AND INCLUDE WINDOW BAYS AND WARDROBES WHERE APPLICABLE THIS PLAN MUST NOT BE REPRODUCED BY ANY OTHER PERSON WITHOUT PERMISSION