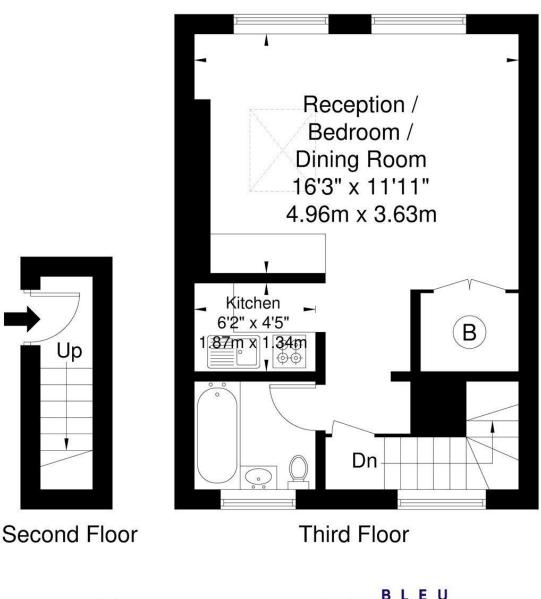

### **Belgrave Gardens NW8 0RB**

Approx. Gross Internal Area = 37 sq m / 398 sq ft

Ref

Copyright B L E U P L A N

The Floor plan is not to scale and measurements and areas shown are approximate and therefore should be used for illustrative purposes only. The plan has been prepared in accordance with the RICS code of Measuring Practice and whilst we have confidence in the information produced it must not be relied on. If there is any aspect of particular importance, you should carry out or commission your own inspection of the property. Copyright @ BLEUPLAN