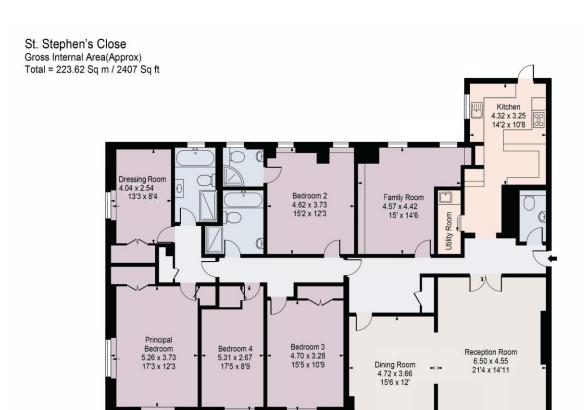

This magnificent apartment is situated on the top floor (with lift) and boasts 3 reception rooms, 4/5 double bedrooms, 3 bathrooms, a large eat in kitchen, utility room, guest WC and parking for 2 cars (subject to availability). The property is presented in good decorative condition throughout and has far-reaching views over St John's Wood from all the principal rooms.

## St. Stephens Close

Avenue Road, NW8

- 4/5 Bedroom, 3 Bathroom Apartment
- 2,407 sq. ft.
- Share of Freehold
- Porter
- Parking
- Next to Primrose Hill

**Tenure:** Share of Freehold (970 Year Lease)

**Service Charge:** £30,103pa (includes £2,494pa for CH & HW and £8,400pa into reserve fund)