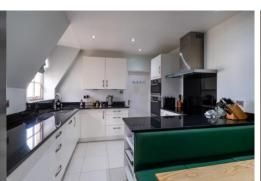

This magnificent apartment is situated on the top floor (with lift) and boasts 3 reception rooms, 4/5 double bedrooms, 3 bathrooms, a large eat in kitchen, utility room, guest WC and parking for 2 cars (subject to availability). The property is presented in good decorative condition throughout and has far-reaching views over St John's Wood from all the principal rooms.