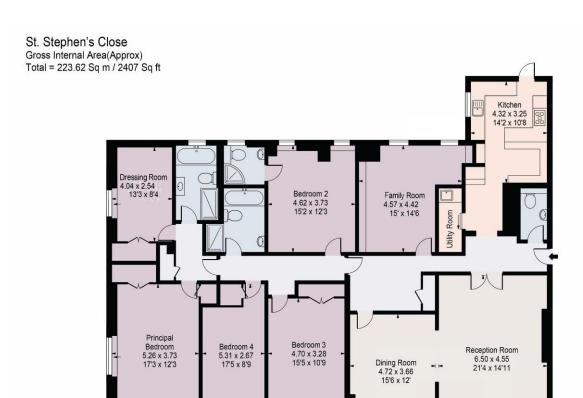

This magnificent apartment is situated on the top floor (with lift) and boasts 3 reception rooms, 4/5 double bedrooms, 3 bathrooms, a large eat in kitchen, utility room, guest wc and parking for 2 cars. The property is presented in good decorative condition throughout and has far-reaching views over St John's Wood from all the principal rooms.

## Avenue Road, NW8

- 4/5 Bedroom, 3 Bathroom Apartment
- 2,407 sq. ft.
- Share of Freehold
- Porter
- Parking
- Next to Primrose Hill

**Tenure:** Share of Freehold (971 Year Lease)

**Service Charge:** £31,000pa (includes £8,300pa for CH & HW and £5,600pa into reserve fund)