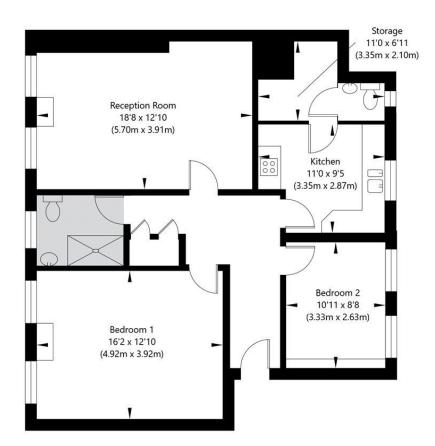

## Chestertons St John's Wood Sales

122 St John's Wood High Street London NW8 7SG stjohnswood@chestertons.co.uk 020 3040 8611 chestertons.co.uk Eyre Court, London, NW8 9TT

Sixth Floor GROSS INTERNAL FLOOR AREA APPROX. 83.13 SQ M / 895 SQ FT

APPROXIMATE GROSS INTERNAL FLOOR AREA 83.13 SQ M / 895 SQ FT THIS FLOOR PLAN IS FOR ILLUSTRATIVE PURPOSES ONLY AND SHOULD BE USED FOR THIS PURPOSE BY PROSPECTIVE APPLICANTS AS ITS NOT TO SCALE.

(c) AMBERSHORE PIX LIMITED / PHOTO - VIDEO - FLOOR PLANS / 0800 999 1577 / WWW.AMBERSHOREPIX.CO.UK