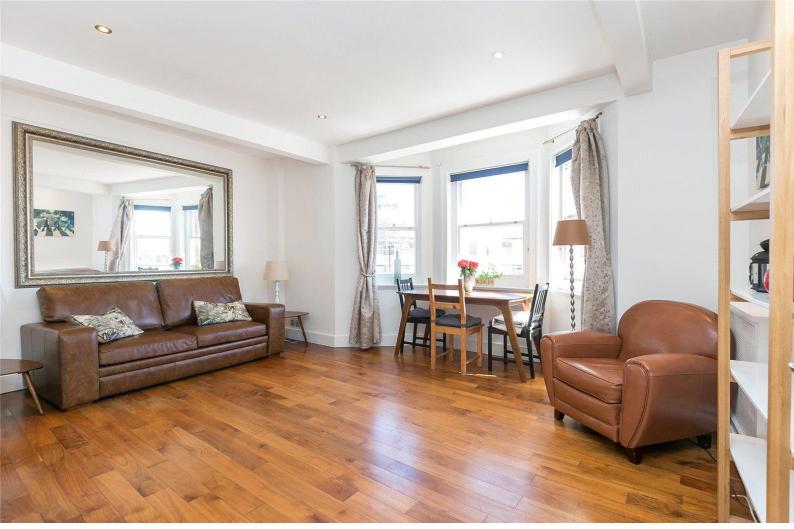

## **Neville Court**

Abbey Road, NW8

Asking Price £695,000

A superb 7<sup>th</sup> floor (with lift) 1 bedroom balcony apartment situated opposite the world famous recording studios in Abbey Road.

The apartment (615 sq. ft.) is offered in good decorative condition throughout and benefits from a 16ft reception room and an eat-in kitchen.

## **Neville Court**

Abbey Road, NW8

- 1 Bedroom Apartment
- Share of Freehold
- 615 sq. ft.
- Lift
- Balcony
- Porter

**Tenure:** Leasehold plus Share of Freehold

**Service Charge:** £4,600pa

**Ground Rent:** £0