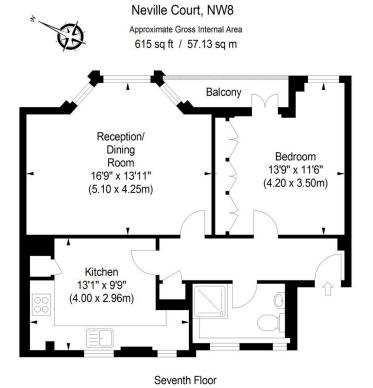

## **Neville Court**

Abbey Road, NW8

Asking Price £695,000

A superb 7<sup>th</sup> floor (with lift) 1 bedroom balcony apartment situated opposite the world famous recording studios in Abbey Road.

The apartment (615 sq. ft.) is offered in good decorative condition throughout and benefits from a 16ft reception room and an eat-in kitchen.

## **Neville Court**

Abbey Road, NW8

- 1 Bedroom Apartment
- Share of Freehold
- 615 sq. ft.
- Lift
- Balcony
- Porter

**Tenure:** Leasehold plus Share of Freehold

**Service Charge:** £4,600pa

**Ground Rent:** £0

## Chestertons St John's Wood Sales

122 St John's Wood High Street London NW8 7SG sales.stjohnswood@chestertons.co.uk 020 3040 8611 chestertons.co.uk

ILLUSTRATION FOR IDENTIFICATION PURPOSES ONLY

ALL MEASUREMENTS ARE MAXIMUM, AND INCLUDE WINDOW BAYS AND WARDROBES WHERE APPLICABLE THIS PLAN MUST NOT BE REPRODUCED BY ANY OTHER PERSON WITHOUT PERMISSION