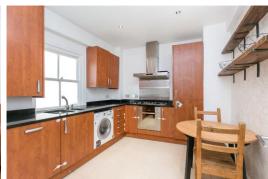

## **Neville Court**

Abbey Road, NW8

Asking Price £695,000

A superb 7<sup>th</sup> floor (with lift) 1 bedroom balcony apartment situated opposite the world famous recording studios in Abbey Road.

The apartment (615 sq. ft.) is offered in good decorative condition throughout and benefits from a 16ft reception room and an eat-in kitchen.

## **Neville Court**

Abbey Road, NW8

- 1 Bedroom Apartment
- Share of Freehold
- 615 sq. ft.
- Lift
- Balcony
- Porter

**Tenure:** Leasehold plus Share of Freehold

**Service Charge:** £4,600pa

**Ground Rent:** £0