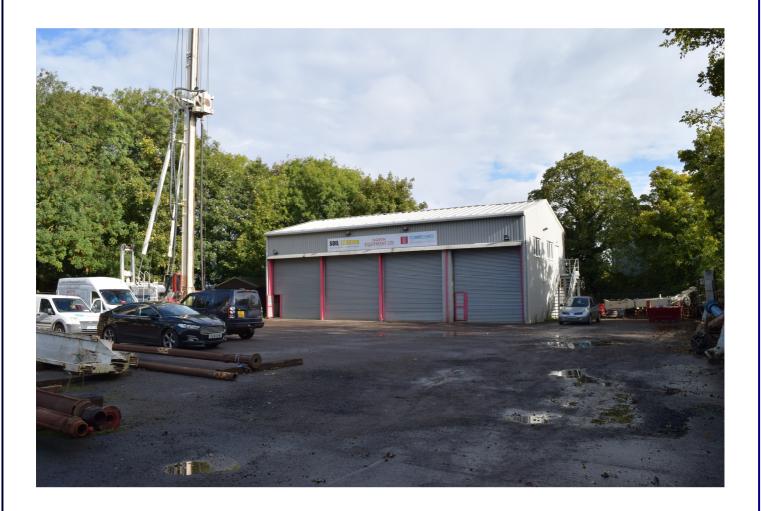

## Workshop/Warehouse & Secure Yard

Herne House Herne Park Oundle Northamptonshire

177m<sup>2</sup> (1908 sq ft)
Roller Shutter and Personnel Doors to Yard
Mezzanine Office & Foremans Office
Side Apron Parking Spaces
1408m<sup>2</sup> (1684 sq yds) Fully Enclosed Secured Yard

A modern industrial/commercial property with some 1908 sq ft (177m²) comprising portal framed workshop/warehouse with Internal Mezzanine Office and Toilet, Staff/Visitors Parking, Roller Shutter and Personel doors to enclosed secure yard, Foreman's Office and Toilet.

The Workshop is in four bays and extends to some 177 m<sup>2</sup> (1908 sq ft) with concrete floor, fluorescent lighting, single and 3 phase electricity, roller shutter loading doors and personnel door.

Outside: The total site area is some 1408m<sup>2</sup> (1684 sq yds) with a full concrete apron to the

front of the buildings.

Business Rates: The property is believed to be eligible for Small Business Rate Relief.