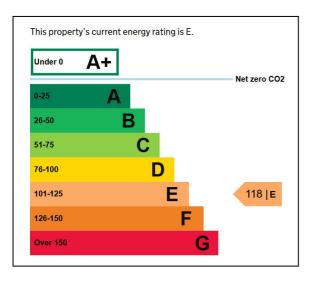

Outside: The total site area is some 1408m<sup>2</sup> (1684 sq yds) with a full concrete apron to the

front of the buildings.

Business Rates: The property is believed to be eligible for Small Business Rate Relief.