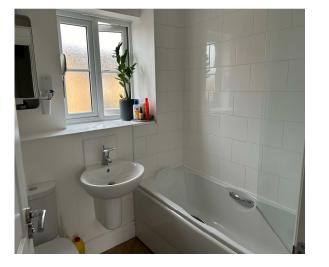

## Bathroom:

Contemporary suite comprising wc, raised basin with tiled splashback, deep panelled bath with system shower over, glass shower screen, tiled wall, chrome towel rail, Karndean floor

Bedroom 1: 12'3" x 10'0" (3.73m x 3.05m) (overall) Fitted cupboard, space for double wardrobe, Karndean floor