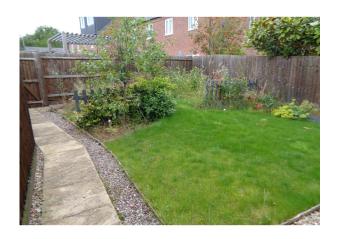

## Outside:

To the front of the property a stone paved path leads to front door, the garden immediately abuts which is laid to lawn

To the rear the garden is predominately laid to lawn with inset mature shrubs, gravel terrace, Stone paved path leads to rear tall wood panelled gate which leads to parking area which houses the electric charging power port