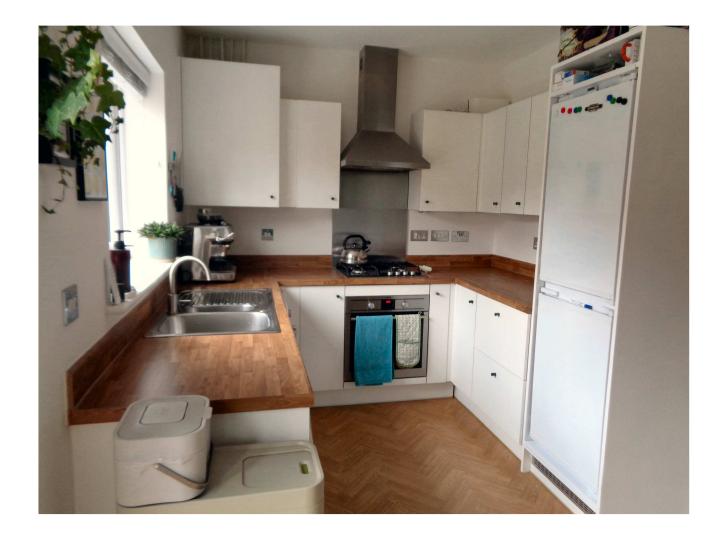

Covered Entrance door with glazed quarter light, and outside light leading to:

Entrance Hall: Tiled floor

Cloakroom: Two piece suite comprising low level wc and pedestal basin

Open Plan Lounge/Kitchen: 21'5" x 14'6" (6.53m x 4.42m) (overall) Pleasant bright lounge area with power and tv points. Karndean floor Walkway through to Kitchen/Breakfast:

Range of contemporary base cupboards and drawers, with matching wall units, brushed steel AEG inset fan assisted oven with four ring gas hob, brushed steel extractor hood, fitted work surface with chrome single drainer sink with swan neck mixer tap over,French doors to rear garden, Karndean floor, stairs to: