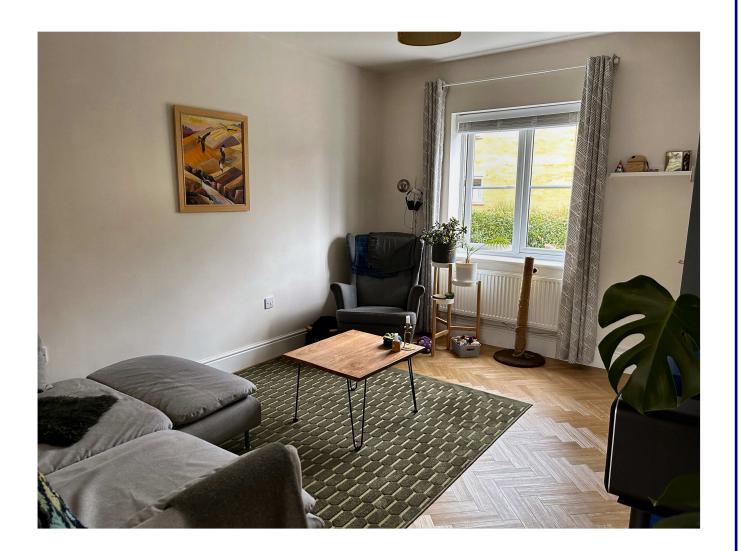

Covered Entrance door with glazed quarter light, and outside light leading to:

Entrance Hall: Tiled floor

Cloakroom: Two piece suite comprising low level wc and pedestal basin

Open Plan Lounge/Kitchen: 21'5" x 14'6" (6.53m x 4.42m) (overall) Pleasant bright lounge area with power and tv points. Karndean floor Walkway through to Kitchen/Breakfast: