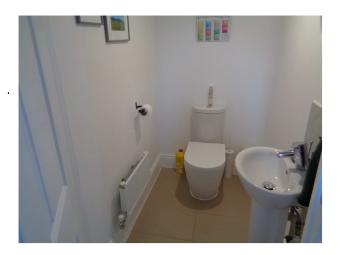

Covered Entrance door with glazed quarter light, and outside light leading to:

Entrance Hall: Tiled floor

Cloakroom: Two piece suite comprising low level wc and pedestal basin

Open Plan Lounge/Kitchen: 21'5" x 14'6" (6.53m x 4.42m) (overall) Pleasant bright lounge area with power and tv points. Karndean floor Walkway through to Kitchen/Breakfast: