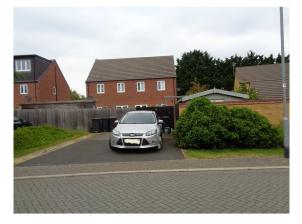

## Outside:

To the front of the property a stone paved path leads to front door, the garden immediately abuts which is laid to lawn

To the rear the garden is predominately laid to lawn with inset mature shrubs, gravel terrace, Stone paved path leads to rear tall wood panelled gate which leads to parking area which houses the electric charging power port

## £290,000

A modern two bedroom semi detached house, with contemporary kitchen and bathroom suite. The garden is fully enclosed with panel fence leading to car parking area with electric charging port. The house is situated in a pleasant residential area constructed 7 years ago, and is in close proximity to country walks.