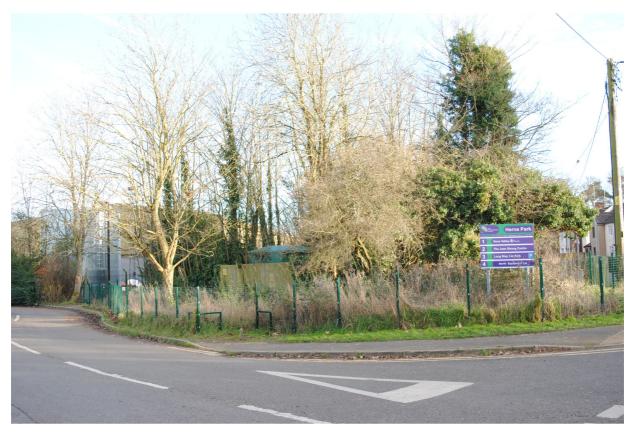

## LAND WITH DEVELOPMENT POTENTIAL HERNE PARK/EAST ROAD OUNDLE NORTHAMPTONSHIRE

Situated at the junction of Herne Park and East Road, the fenced site extends to some 143.30m<sup>2</sup> or thereabouts, with potential for a variety of Residential, Commercial or other uses, subject to planning consent.

The Site is currently vacant and subject to the growth of natural vegetation. It specifically excludes the electricity sub station.

The Site has a frontage to East Road and a return frontage to Herne Park estate road, which is privately owned and over which full vehicular rights of way will be granted