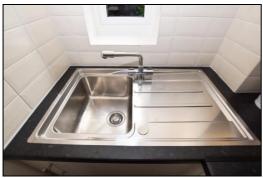

### **KITCHEN:** 9'10 x 10'9 (under stairs)

uPVC double glazed window to front aspect, Artex ceiling, re-fitted kitchen with a range of base and eye level units with cream paneled door and drawer fronts with stainless steel bar handles, roll top granite style work surfaces incorporating breakfast bar to living room, cream coloured metro tiled splash backs, single drainer sink unit with mixer tap, Beko washing machine, Beko Electric cooker, carbon filter extractor hood, Blomberg under counter fridge, ceramic tiled floor, under stairs storage area

### **GARDENS**

Refer to photograph

Front

Entrance

Kitchen

Kitchen

Sink Detail

Cooker detail