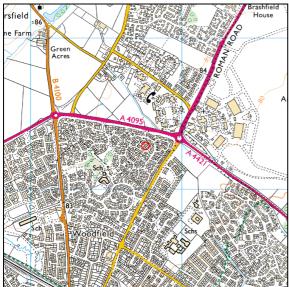

### Street, Area & Town Maps.

The Red circle in the centre of each map marks the exact location of the property.