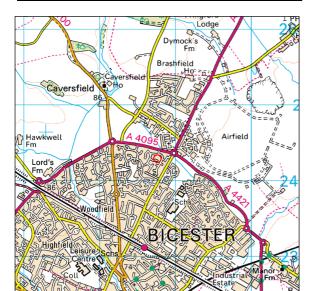

### Street, Area & Town Maps.

The Red circle in the centre of each map marks the exact location of the property.