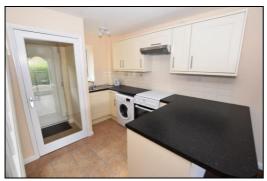

### **KITCHEN:** 9'10 x 10'9 (under stairs)

uPVC double glazed window to front aspect, Artex ceiling, re-fitted kitchen with a range of base and eye level units with cream paneled door and drawer fronts with stainless steel bar handles, roll top granite style work surfaces incorporating breakfast bar to living room, cream coloured metro tiled splash backs, single drainer sink unit with mixer tap, Beko washing machine, Beko Electric cooker, carbon filter extractor hood, Blomberg under counter fridge, ceramic tiled floor, under stairs storage area

### **GARDENS**

Refer to photograph

Front

Entrance

Kitchen

Kitchen

Sink Detail

Cooker detail