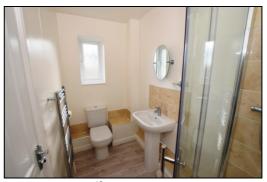

### SHOWER ROOM/WC: 9'0 x 4'5

Opaque uPVC double glazed window to front aspect, plain plastered ceiling, chrome towel radiator, Re-fitted suite comprising, close couple WC, pedestal wash hand basin with mixer tap, corner shower cubicle and enclosure with built-in shower, new ceramic tiling to WC, shower and wash hand basin areas, wood effect vinyl floor covering.