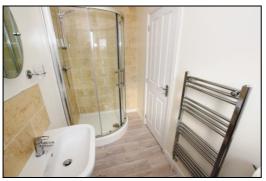

### SHOWER ROOM/WC: 9'0 x 4'5

Opaque uPVC double glazed window to front aspect, plain plastered ceiling, chrome towel radiator, Re-fitted suite comprising, close couple WC, pedestal wash hand basin with mixer tap, corner shower cubicle and enclosure with built-in shower, new ceramic tiling to WC, shower and wash hand basin areas, wood effect vinyl floor covering.