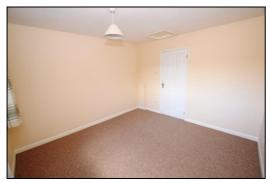

### **BEDROOM ONE: 11'5 x 10'8**

uPVC double glazed window to rear aspect, Artex ceiling, radiator, Carpet.