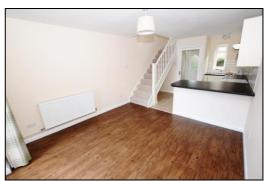

### **KITCHEN:** 9'10 x 10'9 (under stairs)

uPVC double glazed window to front aspect, Artex ceiling, re-fitted kitchen with a range of base and eye level units with cream paneled door and drawer fronts with stainless steel bar handles, roll top granite style work surfaces incorporating breakfast bar to living room, cream coloured metro tiled splash backs, single drainer sink unit with mixer tap, Beko washing machine, Beko Electric cooker, carbon filter extractor hood, Blomberg under counter fridge, ceramic tiled floor, under stairs storage area

### **LIVING ROOM: 11'0 x 10'9**

uPVC double glazed sliding patio doors to rear garden, Artex ceiling, radiator, 'Karndean' Wood effect floor covering.

### **LANDING: 9'3 x 2'8**

uPVC double glazed window to front aspect, Artex ceiling, built-in cupboard housing 'Ideal Logik+' Gas Central heating boiler.