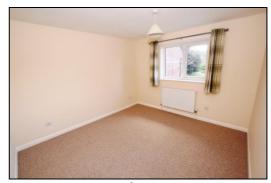

### **BEDROOM ONE: 11'5 x 10'8**

uPVC double glazed window to rear aspect, Artex ceiling, radiator, Carpet.