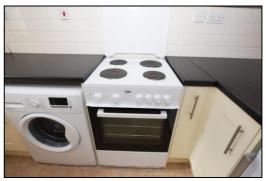

### **KITCHEN:** 9'10 x 10'9 (under stairs)

uPVC double glazed window to front aspect, Artex ceiling, re-fitted kitchen with a range of base and eye level units with cream paneled door and drawer fronts with stainless steel bar handles, roll top granite style work surfaces incorporating breakfast bar to living room, cream coloured metro tiled splash backs, single drainer sink unit with mixer tap, Beko washing machine, Beko Electric cooker, carbon filter extractor hood, Blomberg under counter fridge, ceramic tiled floor, under stairs storage area

### **GARDENS**

Refer to photograph

Front

Entrance

Kitchen

Kitchen

Sink Detail

Cooker detail