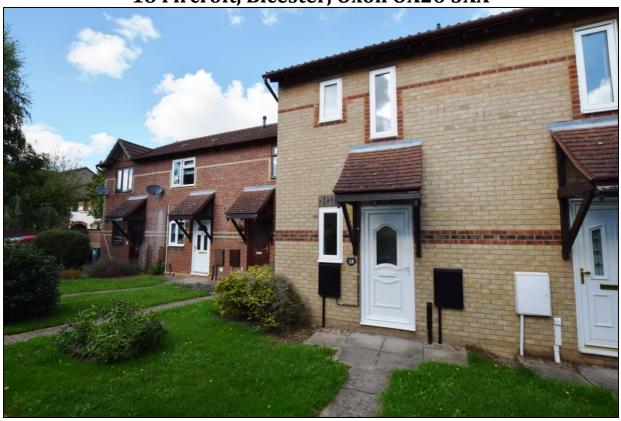

### SLOPING PORCH

Interlocking concrete tile rood with wooden supports, gas and electric meter boxes, opaque uPVC double glazed front door to;

### **ENTRANCE PORCH: 2'8 x 6'2**

Electric consumer unit with rcd switches, telephone point, central heating timer controls, glazed panel door to: