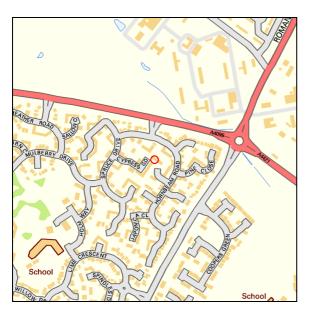

### Street, Area & Town Maps.

The Red circle in the centre of each map marks the exact location of the property.