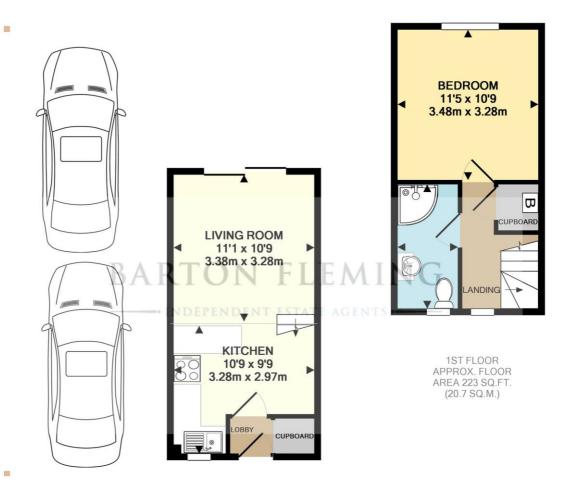

### **Ground Floor:**

### SLOPING PORCH

Interlocking concrete tile rood with wooden supports, gas and electric meter boxes, opaque uPVC double glazed front door to;

### **ENTRANCE PORCH: 2'8 x 6'2**

Electric consumer unit with rcd switches, telephone point, central heating timer controls, glazed panel door to:

### **KITCHEN:** 9'10 x 10'9 (under stairs)

uPVC double glazed window to front aspect, Artex ceiling, re-fitted kitchen with a range of base and eye level units with cream paneled door and drawer fronts with stainless steel bar handles, roll top granite style work surfaces incorporating breakfast bar to living room, cream coloured metro tiled splash backs, single drainer sink unit with mixer tap, Beko washing machine, Beko Electric cooker, carbon filter extractor hood, Blomberg under counter fridge, ceramic tiled floor, under stairs storage area

### **LIVING ROOM: 11'0 x 10'9**

uPVC double glazed sliding patio doors to rear garden, Artex ceiling, radiator, 'Karndean' Wood effect floor covering.

### First Floor

### **LANDING: 9'3 x 2'8**

uPVC double glazed window to front aspect, Artex ceiling, built-in cupboard housing 'Ideal Logik+' Gas Central heating boiler.

### **BEDROOM ONE: 11'5 x 10'8**

uPVC double glazed window to rear aspect, Artex ceiling, radiator, Carpet.

### SHOWER ROOM/WC: 9'0 x 4'5

Opaque uPVC double glazed window to front aspect, plain plastered ceiling, chrome towel radiator, Re-fitted suite comprising, close couple WC, pedestal wash hand basin with mixer tap, corner shower cubicle and enclosure with built-in shower, new ceramic tiling to WC, shower and wash hand basin areas, wood effect vinyl floor covering.

Tel: Bicester (01869)

241616

GROUND FLOOR APPROX. FLOOR AREA 223 SQ.FT. (20.8 SQ.M.)

### TOTAL APPROX. FLOOR AREA 447 SQ.FT. (41.5 SQ.M.)

Whilst every attempt has been made to ensure the accuracy of the floor plan contained here, measurements of doors, windows, rooms and any other items are approximate and no responsibility is taken for any error, omission, or mis-statement. This plan is for illustrative purposes only and should be used as such by any prospective purchaser. The services, systems and appliances shown have not been tested and no guarantee as to their operability or efficiency can be given