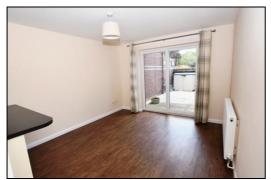

### **LIVING ROOM: 11'0 x 10'9**

uPVC double glazed sliding patio doors to rear garden, Artex ceiling, radiator, 'Karndean' Wood effect floor covering.