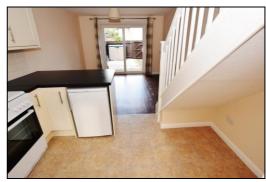

### **LIVING ROOM: 11'0 x 10'9**

uPVC double glazed sliding patio doors to rear garden, Artex ceiling, radiator, 'Karndean' Wood effect floor covering.

Living Room

Living Room

INDEPENDENT LETTING AGENTS

Web: www.bartonfleming.co.uk E-mail: lettings@bartonfleming.co.uk 62 North Street, Bicester. OX26 6NF

Tel: Bicester (01869)

241616

Bedroom

Bedroom